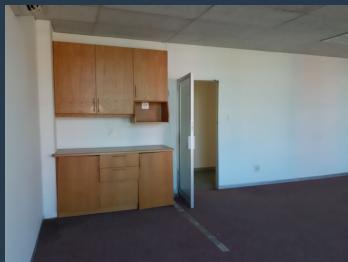

# **R5,160** per month excl. VAT R120 per m<sup>2</sup>

www.spire.co.za

34m2 office space to rent in Craighall. This premise is suitable for s small team looking for an affordable office. This building is well situated in Craighall not far from Rosebank, Hyde Park and Randburg CBD. The building has a backup generator and 24 hour security. We have been helping businesses just like yours to find their perfect commercial retail or industrial space. Our team of property professionals are ready to find your perfect space. We have a longstanding relationship with the top property funds and property management companies in the city. We feature properties from Cape Town's most exclusive, vibrant, and desirable commercial locations, Spire Property Brokers offer a premium property portfolio that showcases the very...

### OFFICE SPACE TO RENT IN CRAIGHALL

#### **PROPERTY DETAILS**

▲ Floor Size 43m²

▲ Zoning Commercial