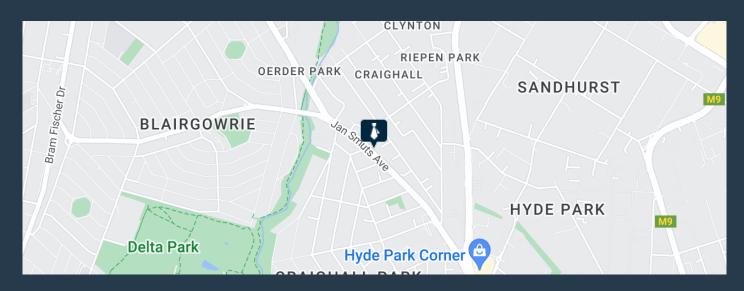

### OFFICE SPACE TO RENT IN CRAIGHALL

#### **PROPERTY DETAILS**

▲ Floor Size 91m²

▲ Zoning Commercial