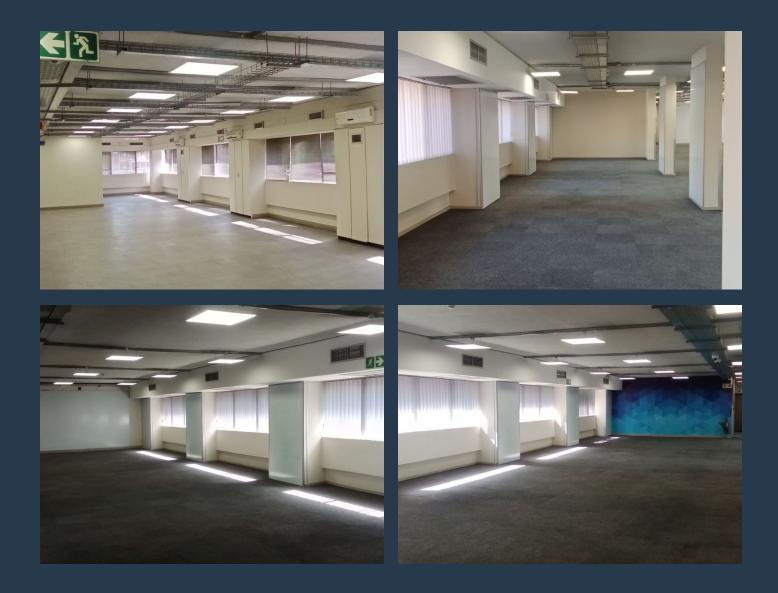

# SPIRE

www.spire.co.za

Beautiful Office Space to Let in Central Johannesburg. Anderson Place is ideally located in the secure business district of Marshalltown. The building is easily accessed from both the M1 and M2 Highways highways and is situated along the Gautrain bus route, the Rea Vaya and other public transport routes. The property is across the road from the Reef Hotel and a five-minute walk from Gandhi Square and SARS. This prime stand-alone commercial building is available. immediately and offers 24-hour security, access control, air-conditioning and ample undercover parking within the building. Cleaning of the communal areas is included. UPS and generator available. At Spire, we are passionate about making the deal happen. At every turn we...