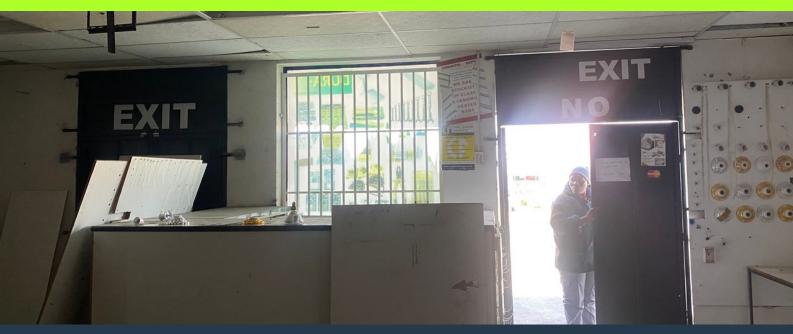

### TO LET

uis Botha Avenue

SOLUTIONS

**CNR LOUIS BOTHA** 

HARDWARE

332 Sqm Office space to rent in Bramley, Johanessburg. The office has multiple office spaces, a bathroom and. The building is right next to Louis Botha av linking you to other areas such as Bramley. There is communal parking in front. There is an outside parking space for your clients and also entrances that welcome big products for your organization. They are storage spaces inside the space for other use. Bramley in Johannesburg is a suburb which is well established and reasonably old. It is in a prime location for access to amenities and major routes to other suburbs and towns which are one of the factors driving demand for property in these tree lined streets in the Johannesburg North East suburb. We have been helping businesses just...

### OFFICE SPACE TO LET IN BRAMLEY, JOHANNESBURG