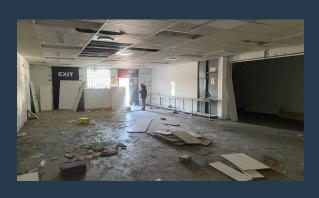

### TO LET

uis Botha Avenue

SOLUTIONS

**CNR LOUIS BOTHA** 

HARDWARE

332 Sqm Office space to rent in Bramley, Johanessburg. The office has multiple office spaces, a bathroom and. The building is right next to Louis Botha av linking you to other areas such as Bramley. There is communal parking in front. There is an outside parking space for your clients and also entrances that welcome big products for your organization. They are storage spaces inside the space for other use. Bramley in Johannesburg is a suburb which is well established and reasonably old. It is in a prime location for access to amenities and major routes to other suburbs and towns which are one of the factors driving demand for property in these tree lined streets in the Johannesburg North East suburb. We have been helping businesses just...

### OFFICE SPACE TO LET IN BRAMLEY, JOHANNESBURG