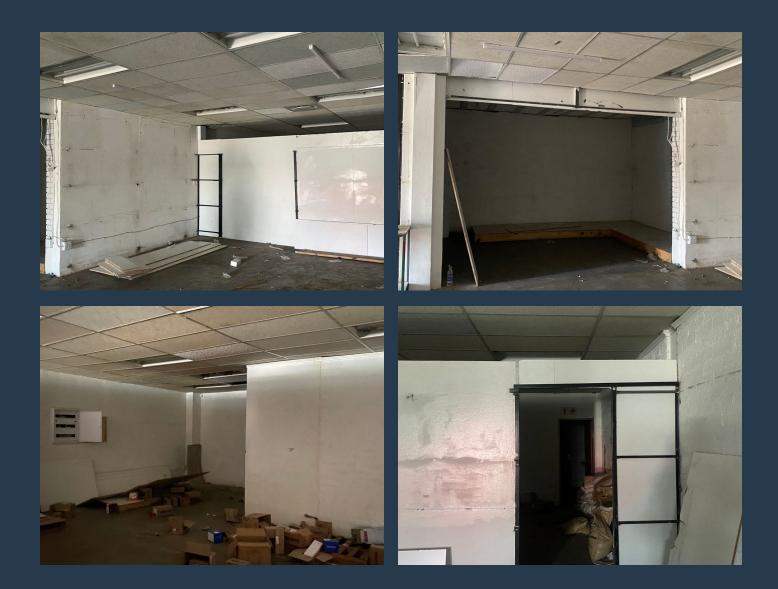

### TO LET

uis Botha Avenue

SOLUTIONS

**CNR LOUIS BOTHA** 

HARDWARE

332 Sqm Office space to rent in Bramley, Johanessburg. The office has multiple office spaces, a bathroom and. The building is right next to Louis Botha av linking you to other areas such as Bramley. There is communal parking in front. There is an outside parking space for your clients and also entrances that welcome big products for your organization. They are storage spaces inside the space for other use. Bramley in Johannesburg is a suburb which is well established and reasonably old. It is in a prime location for access to amenities and major routes to other suburbs and towns which are one of the factors driving demand for property in these tree lined streets in the Johannesburg North East suburb. We have been helping businesses just...