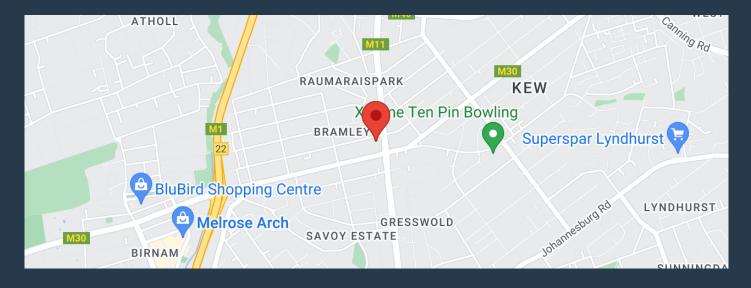

## R85 per m²

www.spire.co.za

100 Sqm Office space to rent in Bramley, Johanessburg. The office space is situated with a 1st floor and 2nd floor of the building. It has multiple office spaces, a bathroom and an outside space that could be used for meetings. The building is right next to Louis Botha av linking you to other areas such as Bramley. There is communal parking in front and at the back. The space has 24/7 security who watch over you and the other tenants. Bramley in Johannesburg is a suburb which is well established and reasonably old. It is in a prime location for access to amenities and major routes to other suburbs and towns which are one of the factors driving demand for property in these tree lined streets in the Johannesburg North East suburb. We...

### OFFICE SPACE TO LET IN BRAMLEY, JOHANNESBURG