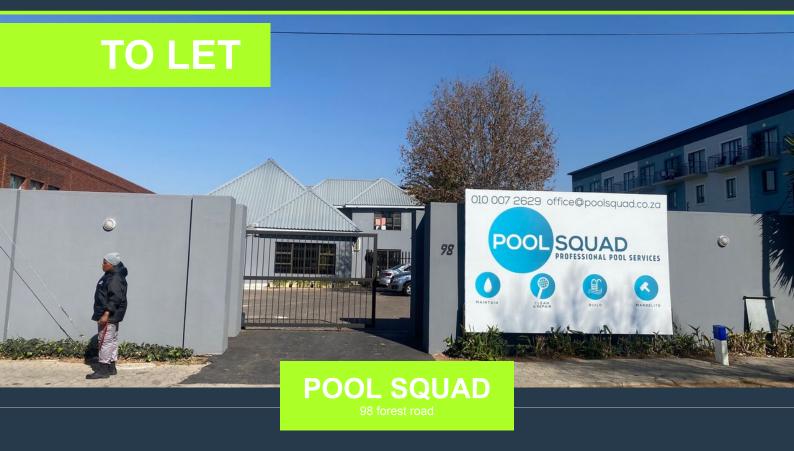

## R85 per m²

www.spire.co.za

100 Sqm Office space to rent in Bramley, Johanessburg. The office space is situated with a 1st floor and 2nd floor of the building. It has multiple office spaces, a bathroom and an outside space that could be used for meetings. The building is right next to Louis Botha av linking you to other areas such as Bramley. There is communal parking in front and at the back. The space has 24/7 security who watch over you and the other tenants. Bramley in Johannesburg is a suburb which is well established and reasonably old. It is in a prime location for access to amenities and major routes to other suburbs and towns which are one of the factors driving demand for property in these tree lined streets in the Johannesburg North East suburb. We...

### OFFICE SPACE TO LET IN BRAMLEY, JOHANNESBURG