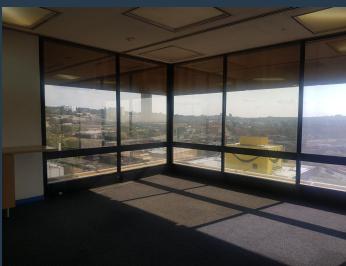

# R28,391 per month excl. VAT

R89 per m²

www.spire.co.za

319Sqm Office space to let in Auckland Park, Milpark is available. The amazing tall standing commercial building is vacant with immediate access which leads on to Empire road close to Wits University, Johannesburg business school and close by shopping center across the road. Auckland Park is commonly known for the many students living in the close by areas due to Universities close by, and the youthful nightlife. With 24-hour security, a backup generator and water in placed to ensure smooth operation throughout. This office block is well maintained. There is easy access for transportation such as bus stops, taxi stops near by. This is the perfect area for start-up businesses, student accomodation etc. Close by, you will find a huge...

### 319M2 TO LET IN THE METAL BOX, AUCKLAND PARK