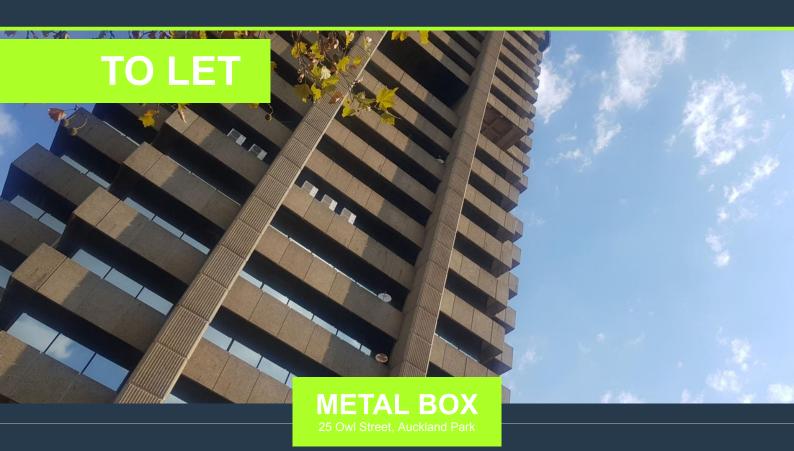

## 200M2 TO LET IN THE METAL BOX, AUCKLAND PARK

R17,800 per month excl. VAT

R89 per m<sup>2</sup>

www.spire.co.za

200Sqm Office space to let in Auckland Park, Milpark is available. The amazing tall standing commercial building is vacant with immediate access which leads on to Empire road close to Wits University, Johannesburg business school and close by shopping center across the road. Auckland Park is commonly known for the many students living in the close by areas due to Universities close by, and the youthful nightlife. With 24-hour security, a backup generator and water in placed to ensure smooth operation throughout. This office block is well maintained. There is easy access for transportation such as bus stops, taxi stops near by. This is the perfect area for start-up businesses, student accomodation etc. Close by, you will find a huge...