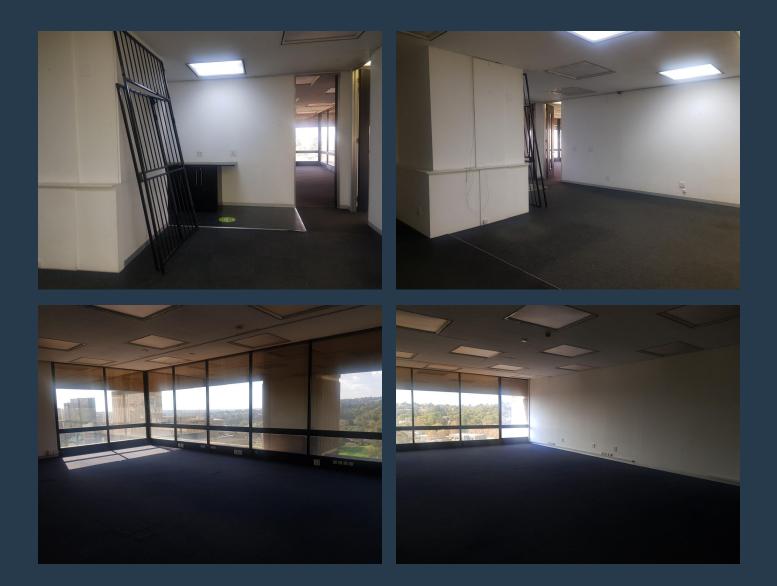

## METAL BOX

25 Owl Street, Auckland Park

271Sqm Office space to let in Auckland Park, Milpark is available. The amazing tall standing commercial building is vacant with immediate access which leads on to Empire road close to Wits University, Johannesburg business school and close by shopping center across the road. Auckland Park is commonly known for the many students living in the close by areas due to Universities close by, and the youthful nightlife. With 24-hour security, a backup generator and water in placed to ensure smooth operation throughout. This office block is well maintained. There is easy access for transportation such as bus stops, taxi stops near by. This is the perfect area for start-up businesses, student accomodation etc. Close by, you will find a huge...

### 271M2 COMMERCIAL SPACE TO LET IN AUCKLAND PARK

#### **PROPERTY DETAILS**

- ▲ Security
- Air Conditioning
- Yes Yes

▲ Floor Size

Zoning

**PROPERTY | WITH PURPOSE** 

R24,119 per month excl. VAT R89 per m<sup>2</sup>