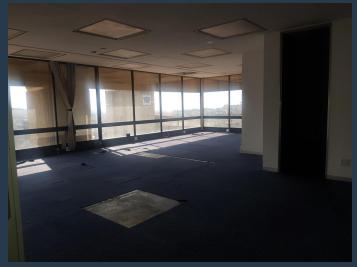

## R50,196 per month excl. VAT

•

SPIRE

www.spire.co.za

R89 per m<sup>2</sup>

564Sqm Office space to let in Auckland Park, Milpark is available. The amazing tall standing commercial building is vacant with immediate access which leads on to Empire road close to Wits University, Johannesburg business school and close by shopping center across the road. Auckland Park is commonly known for the many students living in the close by areas due to Universities close by, and the youthful nightlife. With 24-hour security, a backup generator and water in placed to ensure smooth operation throughout. This office block is well maintained. There is easy access for transportation such as bus stops, taxi stops near by. This is the perfect area for start-up businesses, student accomodation etc. Close by, you will find a huge...

#### 564M2 TO LET IN THE METAL BOX, AUCKLAND PARK

#### PROPERTY DETAILS

▲ Security

Yes

▲ Floor Size

564m²

▲ Air Conditioning

Yes

▲ Zoning