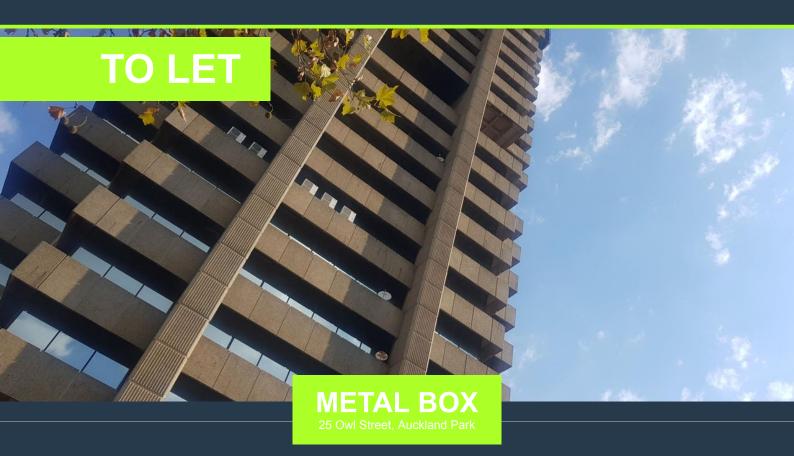

## R50,196 per month excl. VAT

•

SPIRE

www.spire.co.za

R89 per m<sup>2</sup>

564Sqm Office space to let in Auckland Park, Milpark is available. The amazing tall standing commercial building is vacant with immediate access which leads on to Empire road close to Wits University, Johannesburg business school and close by shopping center across the road. Auckland Park is commonly known for the many students living in the close by areas due to Universities close by, and the youthful nightlife. With 24-hour security, a backup generator and water in placed to ensure smooth operation throughout. This office block is well maintained. There is easy access for transportation such as bus stops, taxi stops near by. This is the perfect area for start-up businesses, student accomodation etc. Close by, you will find a huge...

#### 564M2 TO LET IN THE METAL BOX, AUCKLAND PARK