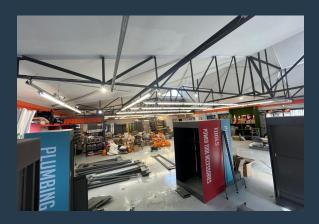

# SPIRE

www.spire.co.za

376 m<sup>2</sup> Retail space to rent in Hout Bay Cape Town. Ground floor space with direct access to the public parking facility. The store offers a well-designed and versatile layout, perfect for a restaurant or Irge retail store. The mall boasts a vibrant mix of retail stores, restaurants, delis, and convenience stores, creating a lively shopping atmosphere that attracts a steady flow of visitors. Tenants will benefit from the ample safe parking available for customers, ensuring ease of access and enhanced foot traffic. This retail space provides an excellent opportunity to establish or expand your business in a thriving commercial hub. Hout Bay is a picturesque suburb nestled between the mountains and the sea, offering a unique blend of natural...

### 376 M<sup>2</sup> RETAIL PROPERTY TO RENT IN HOUT BAY I VICTORIA MALL