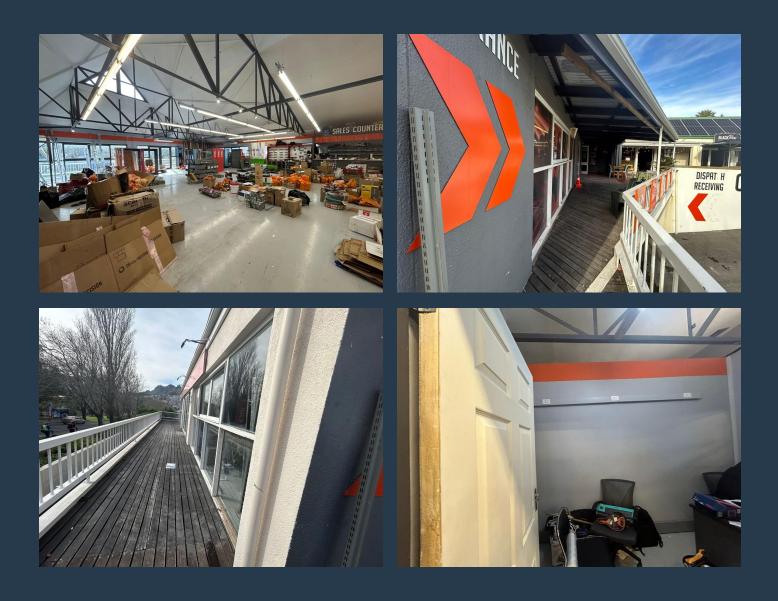

# SPIRE

www.spire.co.za

376 m<sup>2</sup> Retail space to rent in Hout Bay Cape Town. Ground floor space with direct access to the public parking facility. The store offers a well-designed and versatile layout, perfect for a restaurant or Irge retail store. The mall boasts a vibrant mix of retail stores, restaurants, delis, and convenience stores, creating a lively shopping atmosphere that attracts a steady flow of visitors. Tenants will benefit from the ample safe parking available for customers, ensuring ease of access and enhanced foot traffic. This retail space provides an excellent opportunity to establish or expand your business in a thriving commercial hub. Hout Bay is a picturesque suburb nestled between the mountains and the sea, offering a unique blend of natural...

### 376 M<sup>2</sup> RETAIL PROPERTY TO RENT IN HOUT BAY I VICTORIA MALL

#### **PROPERTY DETAILS**

Air Conditioning

Yes

- ▲ Floor Size ▲ Land Size
- ▲ Zoning

376m² 376 Commercial