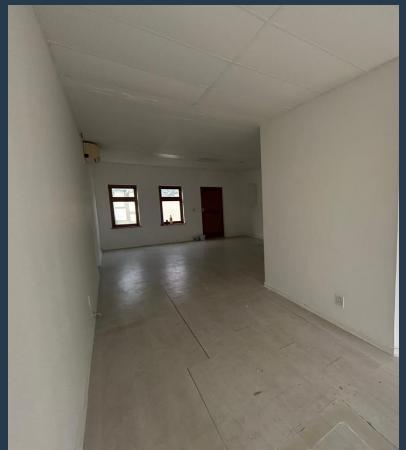

# R16,450 per month excl. VAT

R350 per m<sup>2</sup>

www.spire.co.za

47 m² Retail space to rent in Hout Bay. Ground floor space with direct access to the public parking facility. The store offers a well-designed and versatile layout, perfect for a variety of retail ventures. The mall boasts a vibrant mix of retail stores, restaurants, delis, and convenience stores, creating a lively shopping atmosphere that attracts a steady flow of visitors. Tenants will benefit from the ample safe parking available for customers, ensuring ease of access and enhanced foot traffic. This retail space provides an excellent opportunity to establish or expand your business in a thriving commercial hub. Hout Bay is a picturesque suburb nestled between the mountains and the sea, offering a unique blend of natural beauty and...

### 47 M² RETAIL PROPERTY TO RENT IN HOUT BAY I VICTORIA MALL