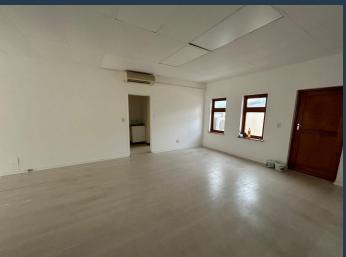

# R16,450 per month excl. VAT

R350 per m<sup>2</sup>

www.spire.co.za

47 m² Retail space to rent in Hout Bay. Ground floor space with direct access to the public parking facility. The store offers a well-designed and versatile layout, perfect for a variety of retail ventures. The mall boasts a vibrant mix of retail stores, restaurants, delis, and convenience stores, creating a lively shopping atmosphere that attracts a steady flow of visitors. Tenants will benefit from the ample safe parking available for customers, ensuring ease of access and enhanced foot traffic. This retail space provides an excellent opportunity to establish or expand your business in a thriving commercial hub. Hout Bay is a picturesque suburb nestled between the mountains and the sea, offering a unique blend of natural beauty and...

#### **PROPERTY DETAILS**

▲ Air Conditioning

Yes

▲ Floor Size

47m²

▲ Land Size

47

▲ Zoning