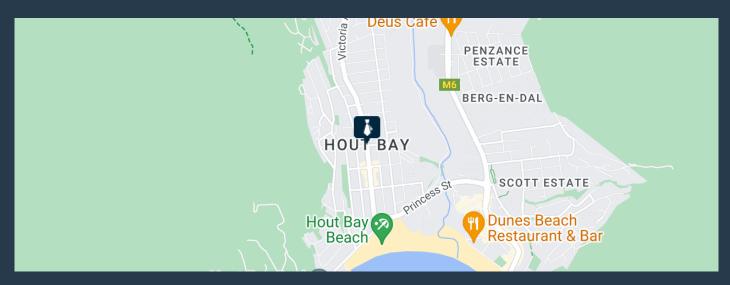

# R16,450 per month excl. VAT

R350 per m<sup>2</sup>

www.spire.co.za

47 m² Retail space to rent in Hout Bay. Ground floor space with direct access to the public parking facility. The store offers a well-designed and versatile layout, perfect for a variety of retail ventures. The mall boasts a vibrant mix of retail stores, restaurants, delis, and convenience stores, creating a lively shopping atmosphere that attracts a steady flow of visitors. Tenants will benefit from the ample safe parking available for customers, ensuring ease of access and enhanced foot traffic. This retail space provides an excellent opportunity to establish or expand your business in a thriving commercial hub. Hout Bay is a picturesque suburb nestled between the mountains and the sea, offering a unique blend of natural beauty and...

### 47 M² RETAIL PROPERTY TO RENT IN HOUT BAY I VICTORIA MALL