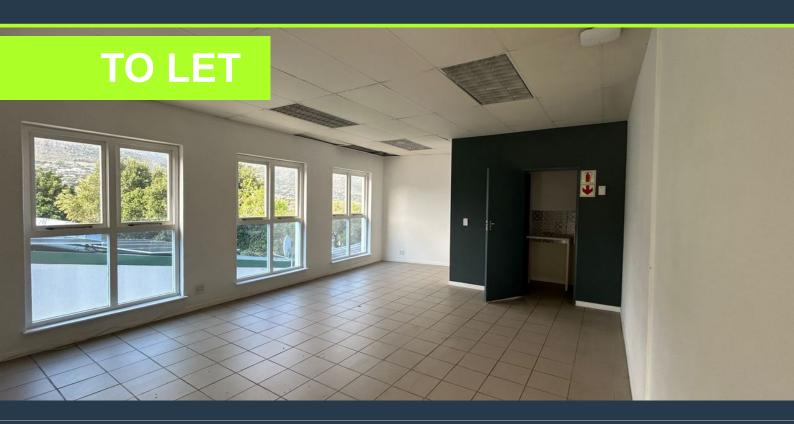

### R13,770 per month excl. VAT

•

SPIRE

R270 per m<sup>2</sup> www.spire.co.za

51 m² Retail Property to rent in Hout Bay. This space is an open plan shop, with direct exposure to all customers entering the parking facilities. Located on the 1st floor at Victoria Mall. The mall boasts a vibrant mix of retail stores, restaurants, delis, and convenience stores, creating a lively shopping atmosphere that attracts a steady flow of visitors. Tenants will benefit from the ample safe parking available for customers, ensuring ease of access and enhanced foot traffic. This retail space provides an excellent opportunity to establish or expand your business in a thriving commercial hub. Hout Bay is a picturesque suburb nestled between the mountains and the sea, offering a unique blend of natural beauty and urban convenience....

#### 51 M² RETAIL PROPERTY TO RENT IN HOUT BAY I VICTORIA MALL