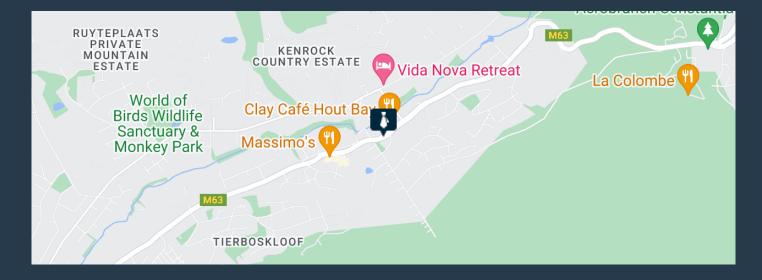

ure to all customers entering the parking facilities. Located on the 1st floor at Victoria Mall. The mall boasts a vibrant mix of retail stores, restaurants, delis, and convenience stores, creating a lively shopping atmosphere that attracts a steady flow of visitors. Tenants will benefit from the ample safe parking available for customers, ensuring ease of access and enhanced foot traffic. This retail space provides an excellent opportunity to establish or expand your business in a thriving commercial hub. Hout Bay is a picturesque suburb nestled between the mountains and the sea, offering a unique blend of natural beauty and urban convenience....





# R13,770 per month excl. VAT R270 per m<sup>2</sup>



www.spire.co.za

#### 51 M² RETAIL PROPERTY TO RENT IN HOUT BAY I VICTORIA MALL





#### **PROPERTY DETAILS**

▲ Air Conditioning

Yes

▲ Floor Size

51m²

▲ Land Size

51

▲ Zoning

Commercial

## R13,770 per month excl. VAT R270 per m²



www.spire.co.za









### **CONTACT US**



Amy Steyn Agent

(021) 6854020

061 1257879

💌 amys@spire.co.za



**Kevin Hellyer**Candidate Property Practitioner

(021) 6854020

061 484 5578

kevinh@spire.co.za