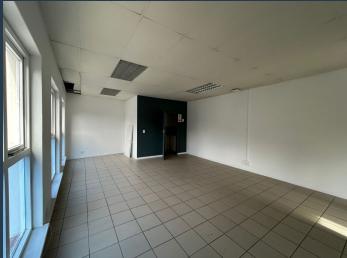

### R13,770 per month excl. VAT

•

SPIRE

R270 per m<sup>2</sup> www.spire.co.za

51 m² Retail Property to rent in Hout Bay. This space is an open plan shop, with direct exposure to all customers entering the parking facilities. Located on the 1st floor at Victoria Mall. The mall boasts a vibrant mix of retail stores, restaurants, delis, and convenience stores, creating a lively shopping atmosphere that attracts a steady flow of visitors. Tenants will benefit from the ample safe parking available for customers, ensuring ease of access and enhanced foot traffic. This retail space provides an excellent opportunity to establish or expand your business in a thriving commercial hub. Hout Bay is a picturesque suburb nestled between the mountains and the sea, offering a unique blend of natural beauty and urban convenience....

#### 51 M² RETAIL PROPERTY TO RENT IN HOUT BAY I VICTORIA MALL