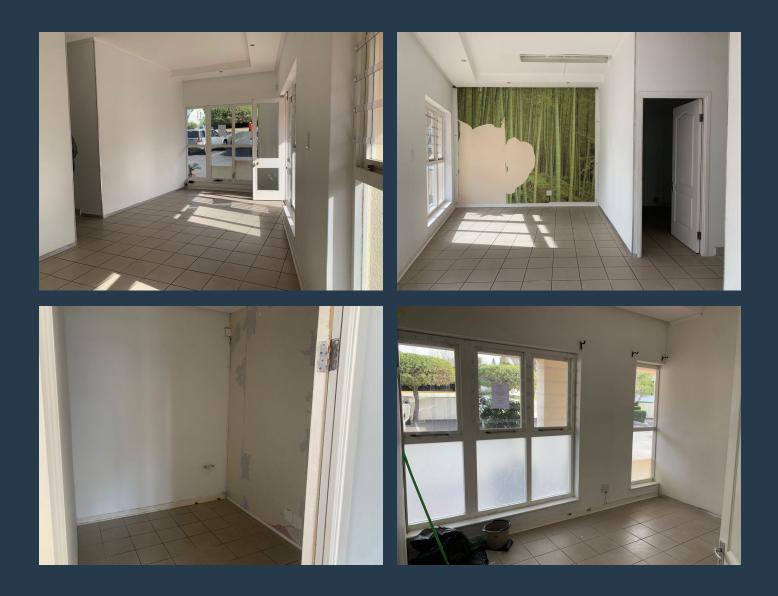

## SPIRE

www.spire.co.za

72 m<sup>2</sup> Retail premises to rent at Victoria Mall in Hout Bay. The store offers a well-designed and versatile layout, perfect for a variety of retail ventures. Shop 7 has multiple treatment rooms with water supply to each room. The mall boasts a vibrant mix of retail stores, restaurants, delis, and convenience stores, creating a lively shopping atmosphere that attracts a steady flow of visitors. Tenants will benefit from the ample safe parking available for customers, ensuring ease of access and enhanced foot traffic. This retail space provides an excellent opportunity to establish or expand your business in a thriving commercial hub. Hout Bay is a picturesque suburb nestled between the mountains and the sea, offering a unique blend of...

### **PROPERTY DETAILS**

- 🔺 Floor Size
- Land Size
- Zoning

72 Commercial

72m<sup>2</sup>

**PROPERTY | WITH PURPOSE** 

R25,200 per month excl. VAT R350 per m<sup>2</sup>