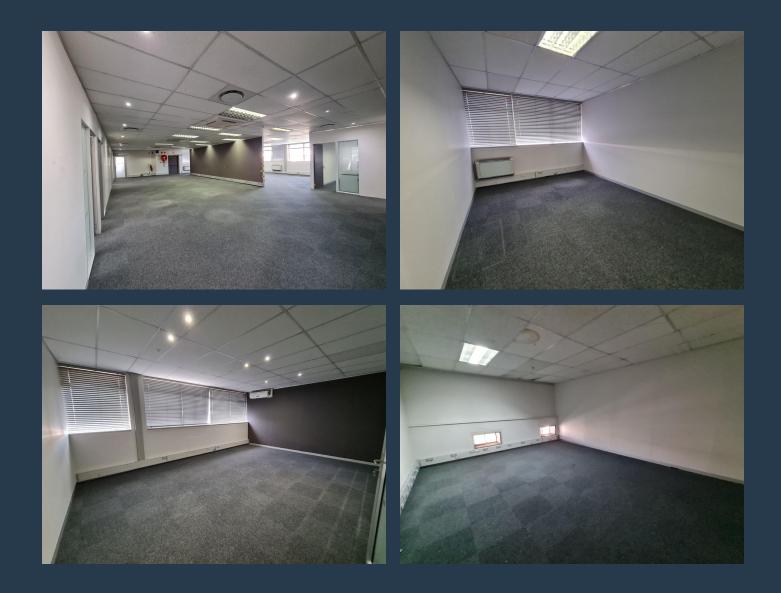

# SPIRE

www.spire.co.za

Large 825 sqm office to Let in Goodwood ideal for the medical industry!! The space is situated on the 1st floor of the Nurture Health Cape View Hospital Building and offers a lovely large reception and waiting area, large open plan office space split into 2 wings with large windows and excellent natural light, various management offices, board room, staff canteen and pause area, IT room/storage space. N1 House is a well maintained office park situated in N1 City. The Office Park enjoys easy access to the N1 highway and public transport. This office park offers fiber, ample parking, 24-hour manned security and access control at the main entrance. At Spire our values are simply summarised in our name: Sustainability, Purposeful,...

### LARGE 825 SQM OFFICE TO LET IN GOODWOOD IDEAL FOR THE MEDICAL...