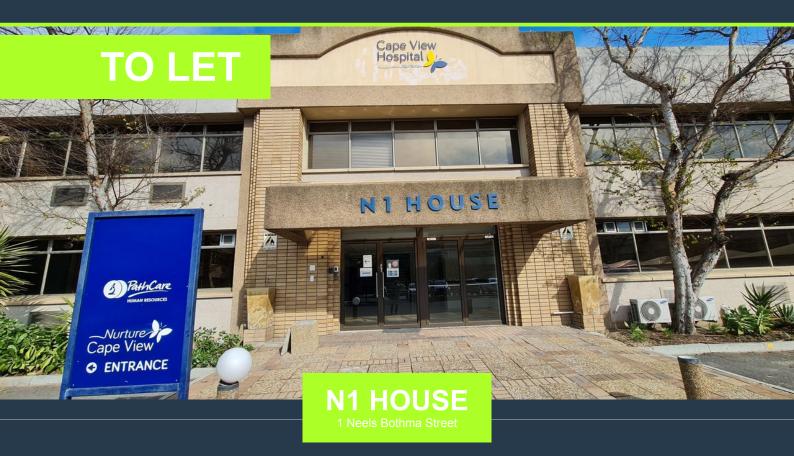

# SPIRE

www.spire.co.za

Large 825 sqm office to Let in Goodwood ideal for the medical industry!! The space is situated on the 1st floor of the Nurture Health Cape View Hospital Building and offers a lovely large reception and waiting area, large open plan office space split into 2 wings with large windows and excellent natural light, various management offices, board room, staff canteen and pause area, IT room/storage space. N1 House is a well maintained office park situated in N1 City. The Office Park enjoys easy access to the N1 highway and public transport. This office park offers fiber, ample parking, 24-hour manned security and access control at the main entrance. At Spire our values are simply summarised in our name: Sustainability, Purposeful,...

### LARGE 825 SQM OFFICE TO LET IN GOODWOOD IDEAL FOR THE MEDICAL...