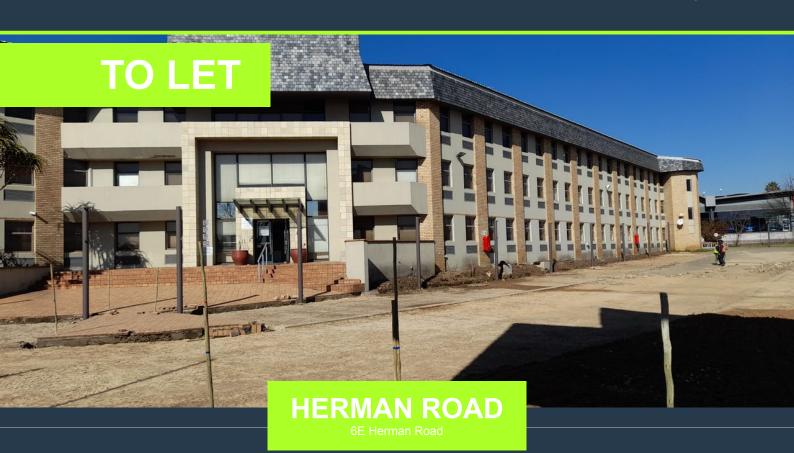

### SPIRE

www.spire.co.za

Commercial Office to rent in Meadowdale with great highway exposure, it is located just off the R24 and N12 thus providing great and easy access and is also within close proximity to OR Tambo International airport. The property offers 3500m2 office component, Kitchens, ablutions, board rooms and pause area and an ATM. There a palisade fencing which has been electrified with a 24 hour access controlled security and a very high quality security system ran by a professional team on site, also, ample on site secure parking, backup generator and back up water. An excellent rental T.I allowance on a five year lease currency. The building is split over three floors with elevator access. This property offering is immediately available for...

#### **COMMERCIAL OFFICE PROPERTY TO RET IN MEADOWDALE**