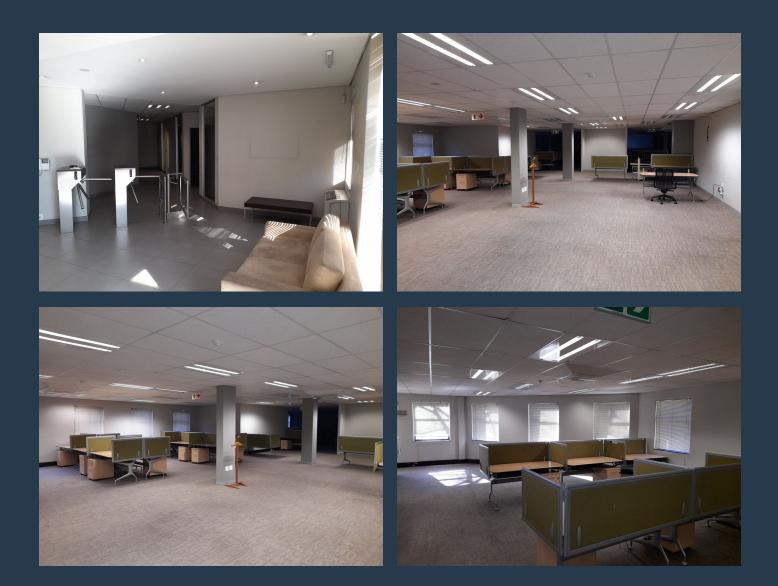

### SPIRE

www.spire.co.za

Commercial Office to rent in Meadowdale with great highway exposure, it is located just off the R24 and N12 thus providing great and easy access and is also within close proximity to OR Tambo International airport. The property offers 3500m2 office component, Kitchens, ablutions, board rooms and pause area and an ATM. There a palisade fencing which has been electrified with a 24 hour access controlled security and a very high quality security system ran by a professional team on site, also, ample on site secure parking, backup generator and back up water. An excellent rental T.I allowance on a five year lease currency. The building is split over three floors with elevator access. This property offering is immediately available for...

#### **PROPERTY DETAILS**

- ▲ Security
- Air Conditioning
- ▲ Floor Size ▲ Land Size ▲ Zoning

Yes

Yes

3500m² 20000 Commercial **PROPERTY | WITH PURPOSE** 