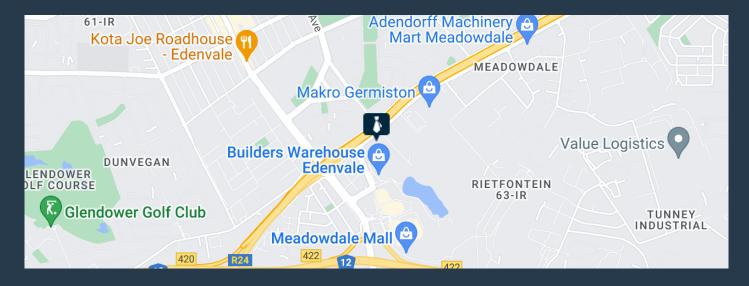

### SPIRE

www.spire.co.za

Commercial Office to rent in Meadowdale with great highway exposure, it is located just off the R24 and N12 thus providing great and easy access and is also within close proximity to OR Tambo International airport. The property offers 3500m2 office component, Kitchens, ablutions, board rooms and pause area and an ATM. There a palisade fencing which has been electrified with a 24 hour access controlled security and a very high quality security system ran by a professional team on site, also, ample on site secure parking, backup generator and back up water. An excellent rental T.I allowance on a five year lease currency. The building is split over three floors with elevator access. This property offering is immediately available for...

#### **COMMERCIAL OFFICE PROPERTY TO RET IN MEADOWDALE**