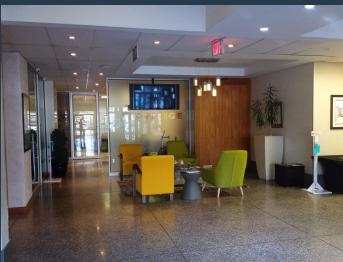

### R840,000 per month excl. VAT R120 per m<sup>2</sup>

www.spire.co.za

The building offer 7000m2 or less, each wing is approximately 1200m2 and can be rented separately from the balance of the building. The location of this building is perfectly positioned between the N3 and Oliver Thambo airport. Grade A office Building with beautiful office finishes on all floors and several AV meeting rooms off the reception area. The office area is mainly open plan. A large indoor canteen and kitchen area leads out onto a covered patio seating area. Full back up Power generator 24 hour Security. SPIRE have been helping businesses just like yours to find their perfect commercial retail or industrial space. Our team of property professionals are ready to find your perfect space. We have a longstanding...

### A GRADE OFFICES TO LET LONGMEADOW