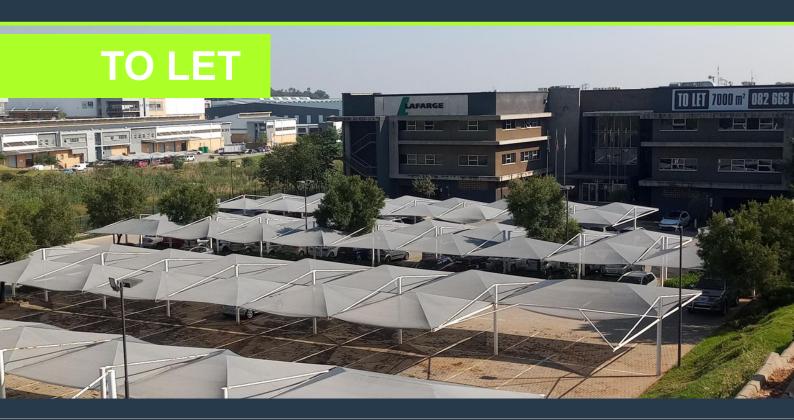

### R840,000 per month excl. VAT R120 per m<sup>2</sup>

www.spire.co.za

The building offer 7000m2 or less, each wing is approximately 1200m2 and can be rented separately from the balance of the building. The location of this building is perfectly positioned between the N3 and Oliver Thambo airport. Grade A office Building with beautiful office finishes on all floors and several AV meeting rooms off the reception area. The office area is mainly open plan. A large indoor canteen and kitchen area leads out onto a covered patio seating area. Full back up Power generator 24 hour Security. SPIRE have been helping businesses just like yours to find their perfect commercial retail or industrial space. Our team of property professionals are ready to find your perfect space. We have a longstanding...

#### PROPERTY DETAILS

▲ Security

Yes

▲ Open Parking

34.0 ▲ Floor Size

7000m<sup>2</sup>

▲ Air Conditioning

Yes

▲ Covered Parking▲ Basement Parking

135.0 82.0 Zoning

Commercial