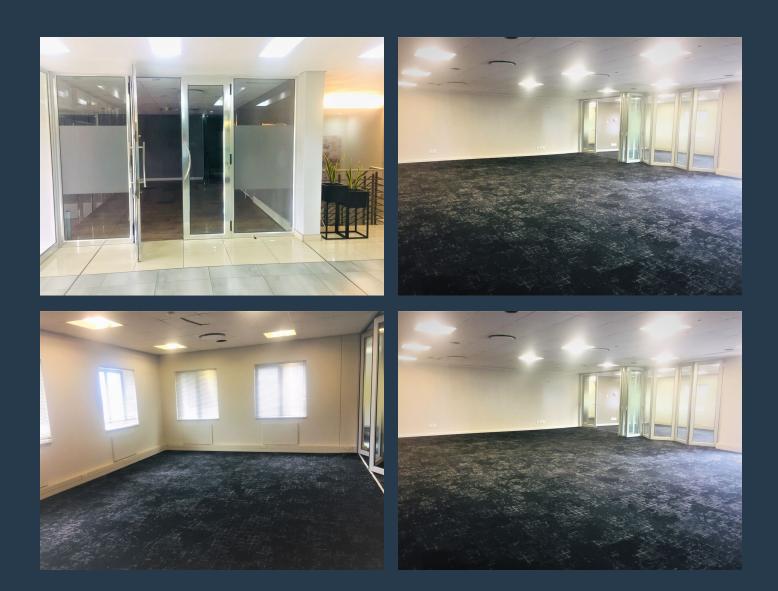

# SPIRE

www.spire.co.za

330 Sqm Office Space to rent in Stoneridge Office Park, Greenstone. This office space is situated on the First Floor of Building A North. It consists of an open space and multiple partitioned offices, kitchenette, aircons and communal toilet on the same floor. There's 24-hour security available at the main entrance of the office park with controlled boom gates for visitors, Stoneridge Office Park is situated in the hearts of Greenstone and is a stone throw away from Stoneridge Shopping Centre, Greenstone Shopping Centre, Greenstone Hill Motor City and Stonehill Crossing Shopping Centre. The office park is within proximity with many residential complexes. There's back up power and a canteen in the office park with public transport also...

#### **PROPERTY DETAILS**

- ▲ Floor Size
- 🔺 Zoning

330m<sup>2</sup> Commercial **PROPERTY | WITH PURPOSE** 