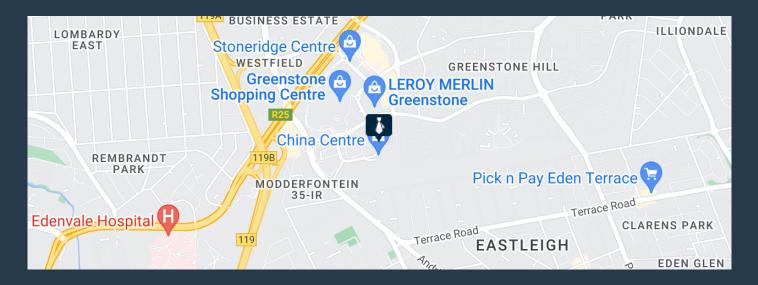

# SPIRE

www.spire.co.za

330 Sqm Office Space to rent in Stoneridge Office Park, Greenstone. This office space is situated on the First Floor of Building A North. It consists of an open space and multiple partitioned offices, kitchenette, aircons and communal toilet on the same floor. There's 24-hour security available at the main entrance of the office park with controlled boom gates for visitors, Stoneridge Office Park is situated in the hearts of Greenstone and is a stone throw away from Stoneridge Shopping Centre, Greenstone Shopping Centre, Greenstone Hill Motor City and Stonehill Crossing Shopping Centre. The office park is within proximity with many residential complexes. There's back up power and a canteen in the office park with public transport also...