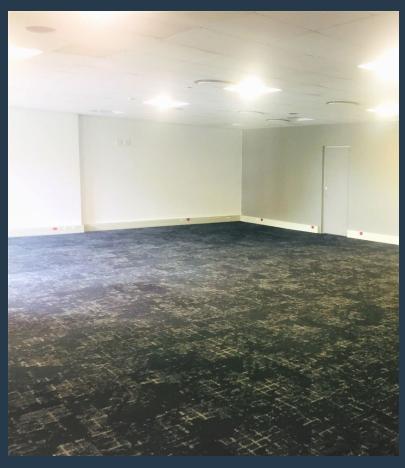

# SPIRE

www.spire.co.za

330 Sqm Office Space to rent in Stoneridge Office Park, Greenstone. This office space is situated on the First Floor of Building A North. It consists of an open space and multiple partitioned offices, kitchenette, aircons and communal toilet on the same floor. There's 24-hour security available at the main entrance of the office park with controlled boom gates for visitors, Stoneridge Office Park is situated in the hearts of Greenstone and is a stone throw away from Stoneridge Shopping Centre, Greenstone Shopping Centre, Greenstone Hill Motor City and Stonehill Crossing Shopping Centre. The office park is within proximity with many residential complexes. There's back up power and a canteen in the office park with public transport also...