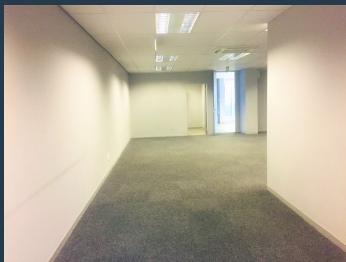

## **R26,880** per month excl. VAT R140 per m<sup>2</sup>

SPIRE

www.spire.co.za

192 Sqm Office Space to rent in Stoneridge Office Park, Greenstone. This office space is situated on the Ground floor of Building E. It consists of an open space and multiple partitioned offices, kitchenette, aircons and communal toilet on the same floor. There's 24-hour security available at the main entrance of the office park with controlled boom gates for visitors, Stoneridge Office Park is situated in the hearts of Greenstone and is a stone throw away from Stoneridge Shopping Centre, Greenstone Shopping Centre, Greenstone Hill Motor City and Stonehill Crossing Shopping Centre. The office park is within proximity with many residential complexes. There's back up power and a canteen in the office park with public transport also available...