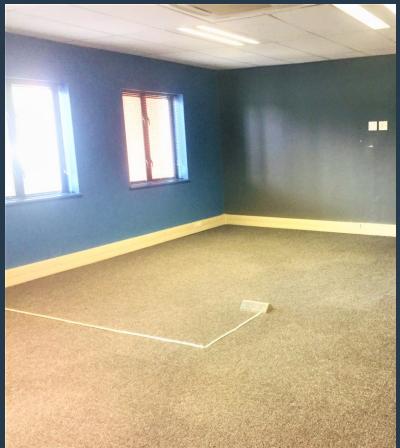

## **R26,880** per month excl. VAT R140 per m<sup>2</sup>

SPIRE

www.spire.co.za

192 Sqm Office Space to rent in Stoneridge Office Park, Greenstone. This office space is situated on the Ground floor of Building E. It consists of an open space and multiple partitioned offices, kitchenette, aircons and communal toilet on the same floor. There's 24-hour security available at the main entrance of the office park with controlled boom gates for visitors, Stoneridge Office Park is situated in the hearts of Greenstone and is a stone throw away from Stoneridge Shopping Centre, Greenstone Shopping Centre, Greenstone Hill Motor City and Stonehill Crossing Shopping Centre. The office park is within proximity with many residential complexes. There's back up power and a canteen in the office park with public transport also available...

### OFFICE SPACE TO RENT, GREENSTONE HILL