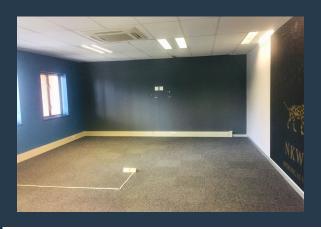

## **R26,880** per month excl. VAT R140 per m<sup>2</sup>

SPIRE

www.spire.co.za

192 Sqm Office Space to rent in Stoneridge Office Park, Greenstone. This office space is situated on the Ground floor of Building E. It consists of an open space and multiple partitioned offices, kitchenette, aircons and communal toilet on the same floor. There's 24-hour security available at the main entrance of the office park with controlled boom gates for visitors, Stoneridge Office Park is situated in the hearts of Greenstone and is a stone throw away from Stoneridge Shopping Centre, Greenstone Shopping Centre, Greenstone Hill Motor City and Stonehill Crossing Shopping Centre. The office park is within proximity with many residential complexes. There's back up power and a canteen in the office park with public transport also available...

### OFFICE SPACE TO RENT, GREENSTONE HILL