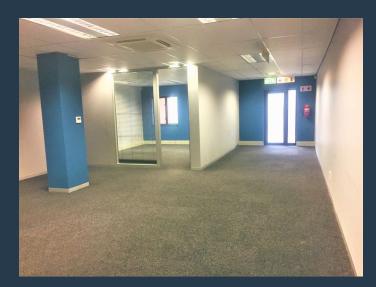

## **R26,880** per month excl. VAT R140 per m<sup>2</sup>

SPIRE

www.spire.co.za

192 Sqm Office Space to rent in Stoneridge Office Park, Greenstone. This office space is situated on the Ground floor of Building E. It consists of an open space and multiple partitioned offices, kitchenette, aircons and communal toilet on the same floor. There's 24-hour security available at the main entrance of the office park with controlled boom gates for visitors, Stoneridge Office Park is situated in the hearts of Greenstone and is a stone throw away from Stoneridge Shopping Centre, Greenstone Shopping Centre, Greenstone Hill Motor City and Stonehill Crossing Shopping Centre. The office park is within proximity with many residential complexes. There's back up power and a canteen in the office park with public transport also available...