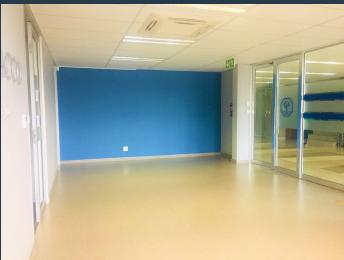

## **R26,880** per month excl. VAT R140 per m<sup>2</sup>

SPIRE

www.spire.co.za

192 Sqm Office Space to rent in Stoneridge Office Park, Greenstone. This office space is situated on the Ground floor of Building E. It consists of an open space and multiple partitioned offices, kitchenette, aircons and communal toilet on the same floor. There's 24-hour security available at the main entrance of the office park with controlled boom gates for visitors, Stoneridge Office Park is situated in the hearts of Greenstone and is a stone throw away from Stoneridge Shopping Centre, Greenstone Shopping Centre, Greenstone Hill Motor City and Stonehill Crossing Shopping Centre. The office park is within proximity with many residential complexes. There's back up power and a canteen in the office park with public transport also available...