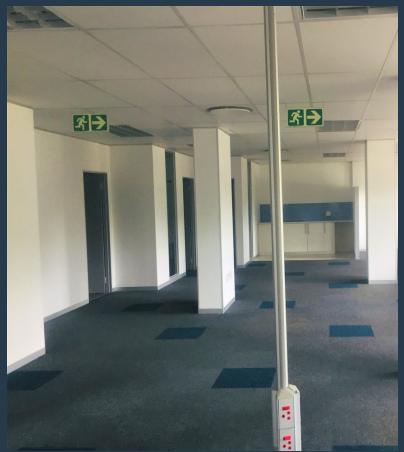

R21,980 per month excl. VAT

www.spire.co.za

157 Sqm Office Space to rent in Stoneridge Office Park, Greenstone. This office space is situated on the Ground floor of Building D. It consists of multiple partitioned offices, kitchenette, aircons and communal toilet on the same floor. There's 24-hour security available at the main entrance of the office park with controlled boom gates for visitors, Stoneridge Office Park is situated in the hearts of Greenstone and is a stone throw away from Stoneridge Shopping Centre, Greenstone Shopping Centre, Greenstone Hill Motor City and Stonehill Crossing Shopping Centre. The office park is within proximity with many residential complexes. There's back up power and a canteen in the office park with public transport also available in the area and...