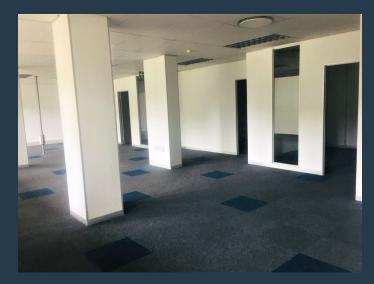

R21,980 per month excl. VAT

www.spire.co.za

157 Sqm Office Space to rent in Stoneridge Office Park, Greenstone. This office space is situated on the Ground floor of Building D. It consists of multiple partitioned offices, kitchenette, aircons and communal toilet on the same floor. There's 24-hour security available at the main entrance of the office park with controlled boom gates for visitors, Stoneridge Office Park is situated in the hearts of Greenstone and is a stone throw away from Stoneridge Shopping Centre, Greenstone Shopping Centre, Greenstone Hill Motor City and Stonehill Crossing Shopping Centre. The office park is within proximity with many residential complexes. There's back up power and a canteen in the office park with public transport also available in the area and...