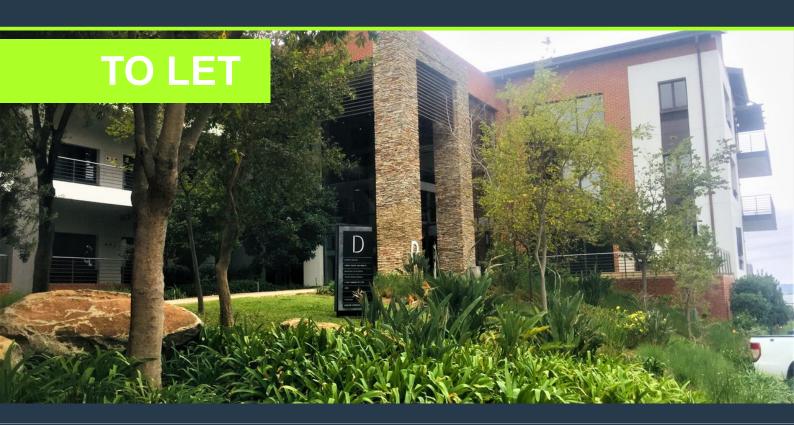

## OFFICE SPACE TO RENT, STONERIDGE OFFICE PARK

R21,980 per month excl. VAT

www.spire.co.za

157 Sqm Office Space to rent in Stoneridge Office Park, Greenstone. This office space is situated on the Ground floor of Building D. It consists of multiple partitioned offices, kitchenette, aircons and communal toilet on the same floor. There's 24-hour security available at the main entrance of the office park with controlled boom gates for visitors, Stoneridge Office Park is situated in the hearts of Greenstone and is a stone throw away from Stoneridge Shopping Centre, Greenstone Shopping Centre, Greenstone Hill Motor City and Stonehill Crossing Shopping Centre. The office park is within proximity with many residential complexes. There's back up power and a canteen in the office park with public transport also available in the area and...