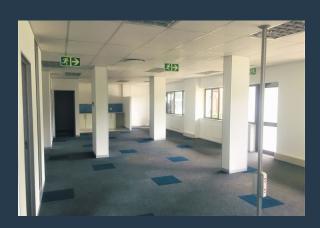

R21,980 per month excl. VAT

www.spire.co.za

157 Sqm Office Space to rent in Stoneridge Office Park, Greenstone. This office space is situated on the Ground floor of Building D. It consists of multiple partitioned offices, kitchenette, aircons and communal toilet on the same floor. There's 24-hour security available at the main entrance of the office park with controlled boom gates for visitors, Stoneridge Office Park is situated in the hearts of Greenstone and is a stone throw away from Stoneridge Shopping Centre, Greenstone Shopping Centre, Greenstone Hill Motor City and Stonehill Crossing Shopping Centre. The office park is within proximity with many residential complexes. There's back up power and a canteen in the office park with public transport also available in the area and...