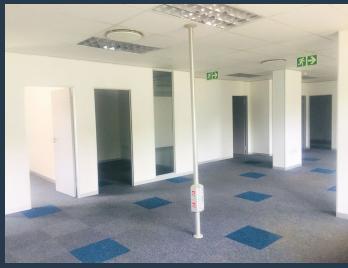

R21,980 per month excl. VAT

www.spire.co.za

157 Sqm Office Space to rent in Stoneridge Office Park, Greenstone. This office space is situated on the Ground floor of Building D. It consists of multiple partitioned offices, kitchenette, aircons and communal toilet on the same floor. There's 24-hour security available at the main entrance of the office park with controlled boom gates for visitors, Stoneridge Office Park is situated in the hearts of Greenstone and is a stone throw away from Stoneridge Shopping Centre, Greenstone Shopping Centre, Greenstone Hill Motor City and Stonehill Crossing Shopping Centre. The office park is within proximity with many residential complexes. There's back up power and a canteen in the office park with public transport also available in the area and...