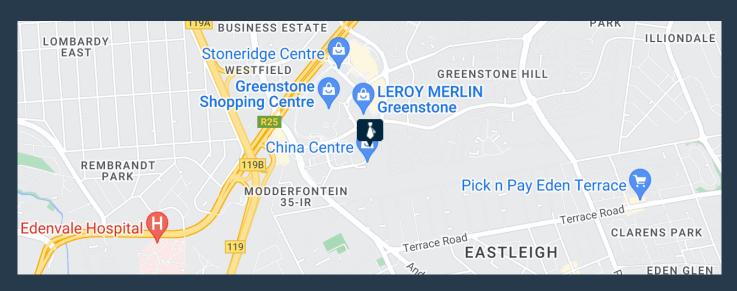

R21,980 per month excl. VAT

www.spire.co.za

157 Sqm Office Space to rent in Stoneridge Office Park, Greenstone. This office space is situated on the Ground floor of Building D. It consists of multiple partitioned offices, kitchenette, aircons and communal toilet on the same floor. There's 24-hour security available at the main entrance of the office park with controlled boom gates for visitors, Stoneridge Office Park is situated in the hearts of Greenstone and is a stone throw away from Stoneridge Shopping Centre, Greenstone Shopping Centre, Greenstone Hill Motor City and Stonehill Crossing Shopping Centre. The office park is within proximity with many residential complexes. There's back up power and a canteen in the office park with public transport also available in the area and...