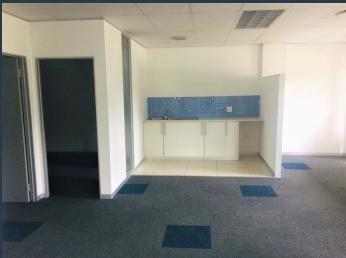

R21,980 per month excl. VAT

www.spire.co.za

157 Sqm Office Space to rent in Stoneridge Office Park, Greenstone. This office space is situated on the Ground floor of Building D. It consists of multiple partitioned offices, kitchenette, aircons and communal toilet on the same floor. There's 24-hour security available at the main entrance of the office park with controlled boom gates for visitors, Stoneridge Office Park is situated in the hearts of Greenstone and is a stone throw away from Stoneridge Shopping Centre, Greenstone Shopping Centre, Greenstone Hill Motor City and Stonehill Crossing Shopping Centre. The office park is within proximity with many residential complexes. There's back up power and a canteen in the office park with public transport also available in the area and...