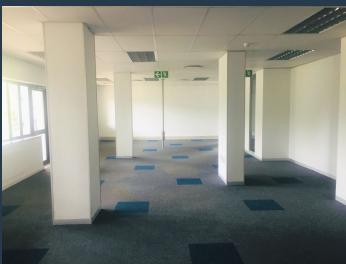

R21,980 per month excl. VAT

www.spire.co.za

157 Sqm Office Space to rent in Stoneridge Office Park, Greenstone. This office space is situated on the Ground floor of Building D. It consists of multiple partitioned offices, kitchenette, aircons and communal toilet on the same floor. There's 24-hour security available at the main entrance of the office park with controlled boom gates for visitors, Stoneridge Office Park is situated in the hearts of Greenstone and is a stone throw away from Stoneridge Shopping Centre, Greenstone Shopping Centre, Greenstone Hill Motor City and Stonehill Crossing Shopping Centre. The office park is within proximity with many residential complexes. There's back up power and a canteen in the office park with public transport also available in the area and...