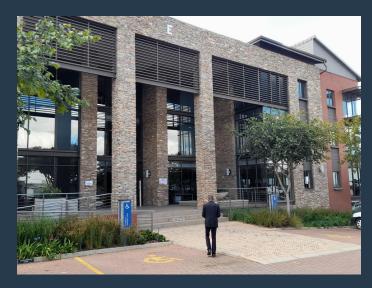

# R43,550 per month excl. VAT R130 per m<sup>2</sup>

www.spire.co.za

AAA Grade modern-day offices to let in Greenstone Hill, Stoneridge office pack offers 335m2 office Suite in Block E, situated on the Ground floor. This office suite offers an open plan area, small to large offices, a pause area, Kitchen and central air-condition. Installed fibre, 24-hour security, access control, a Backup Generator & Water Supply, and an onsite Coffee Shop. This, 4-star Green rated office park offer a 4 Bay/100m2 Open bay: R480, shaded: R550 and Basement parking: R650 Stores: @ R65/m2 There has been great growth In the area, residential developments and shopping centres. Like the Greenstone Shopping Centre and the Greenstone crossing. With its strategic location, the office park has easy access to the N3 and...