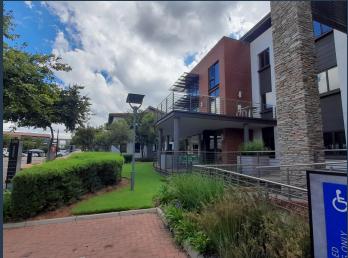

# R43,550 per month excl. VAT R130 per m<sup>2</sup>

www.spire.co.za

AAA Grade modern-day offices to let in Greenstone Hill, Stoneridge office pack offers 335m2 office Suite in Block E, situated on the Ground floor. This office suite offers an open plan area, small to large offices, a pause area, Kitchen and central air-condition. Installed fibre, 24-hour security, access control, a Backup Generator & Water Supply, and an onsite Coffee Shop. This, 4-star Green rated office park offer a 4 Bay/100m2 Open bay: R480, shaded: R550 and Basement parking: R650 Stores: @ R65/m2 There has been great growth In the area, residential developments and shopping centres. Like the Greenstone Shopping Centre and the Greenstone crossing. With its strategic location, the office park has easy access to the N3 and...