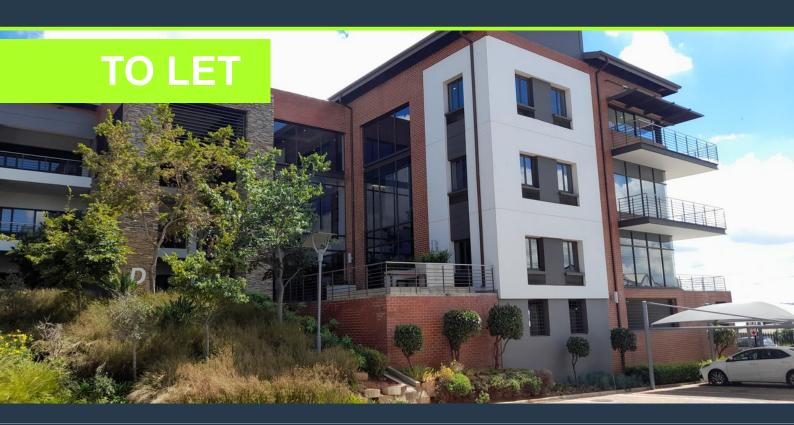

# R43,550 per month excl. VAT R130 per m<sup>2</sup>

www.spire.co.za

AAA Grade modern-day offices to let in Greenstone Hill, Stoneridge office pack offers 335m2 office Suite in Block E, situated on the Ground floor. This office suite offers an open plan area, small to large offices, a pause area, Kitchen and central air-condition. Installed fibre, 24-hour security, access control, a Backup Generator & Water Supply, and an onsite Coffee Shop. This, 4-star Green rated office park offer a 4 Bay/100m2 Open bay: R480, shaded: R550 and Basement parking: R650 Stores: @ R65/m2 There has been great growth In the area, residential developments and shopping centres. Like the Greenstone Shopping Centre and the Greenstone crossing. With its strategic location, the office park has easy access to the N3 and...