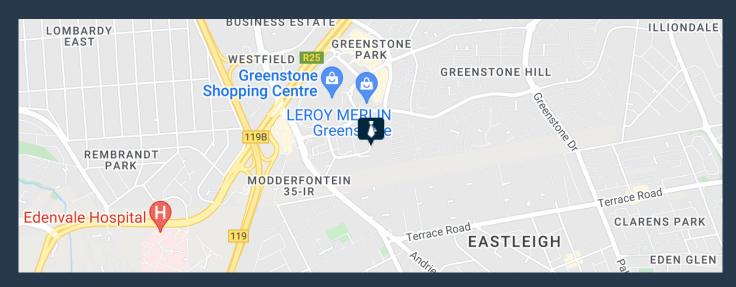

e office pack offers 335m2 office Suite in Block E, situated on the Ground floor. This office suite offers an open plan area, small to large offices, a pause area, Kitchen and central air-condition. Installed fibre, 24-hour security, access control, a Backup Generator & Water Supply, and an onsite Coffee Shop. This, 4-star Green rated office park offer a 4 Bay/100m2 Open bay: R480, shaded: R550 and Basement parking: R650 Stores: @ R65/m2 There has been great growth In the area, residential developments and shopping centres. Like the Greenstone Shopping Centre and the Greenstone crossing. With its strategic location, the office park has easy access to the N3 and...





R43,550 per month excl. VAT R130 per m<sup>2</sup>



www.spire.co.za

### OFFICES TO LET IN GREENSTONE HILL. EDANVALE





#### PROPERTY DETAILS

▲ Security▲ Air Conditioning

Yes ▲ Floor Size

335m²

Yes A Zoning

Commercial

# R43,550 per month excl. VAT R130 per m<sup>2</sup>



www.spire.co.za









### **CONTACT US**



Nadeema Chothia Agent

(011) 2685871

083 305 5354

madeemac@spire.co.za