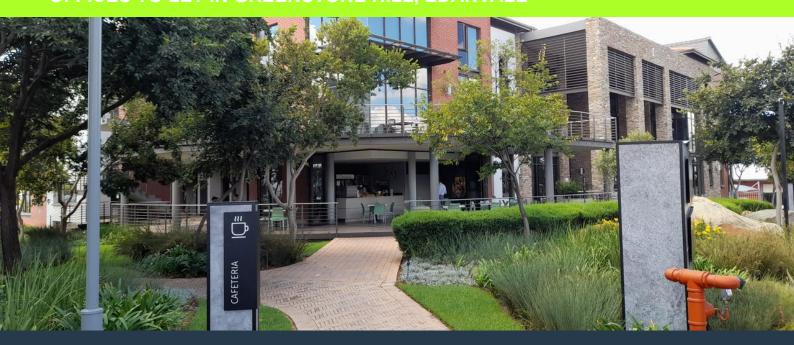

# R43,550 per month excl. VAT R130 per m<sup>2</sup>

www.spire.co.za

AAA Grade modern-day offices to let in Greenstone Hill, Stoneridge office pack offers 335m2 office Suite in Block E, situated on the Ground floor. This office suite offers an open plan area, small to large offices, a pause area, Kitchen and central air-condition. Installed fibre, 24-hour security, access control, a Backup Generator & Water Supply, and an onsite Coffee Shop. This, 4-star Green rated office park offer a 4 Bay/100m2 Open bay: R480, shaded: R550 and Basement parking: R650 Stores: @ R65/m2 There has been great growth In the area, residential developments and shopping centres. Like the Greenstone Shopping Centre and the Greenstone crossing. With its strategic location, the office park has easy access to the N3 and...