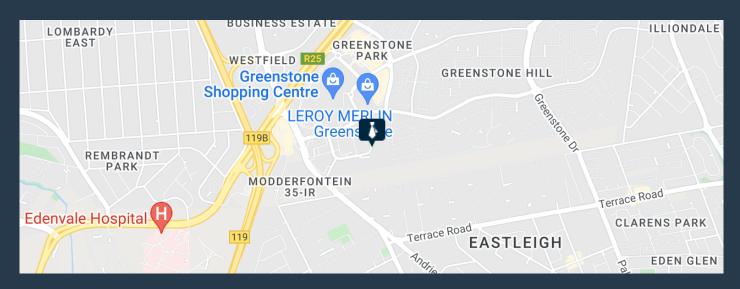

AAA Grade modern-day office Suite in Block B. Is 253m2 situated on the 1st Floor measuring. This office suite offers small to large offices, a pause area, Kitchen and central aircondition. Installed fibre, 24-hour security, access control, a Backup Generator & Water Supply, and an onsite Coffee Shop. This, 4-star Green rated office park offer a 4 Bay/100m2 Open bay: R480, shaded: R550 and Basement parking: R650 Stores: @ R65/m2 There has been great growth In the area, residential developments and shopping centres. Like the Greenstone Shopping Centre and the Greenstone crossing. With its strategic location, the office park has easy access to the N3 and R21, and...





R32,890 per month excl. VAT R130 per m<sup>2</sup>



www.spire.co.za

### OFFICES TO LET IN GREENSTONE HILL, EDANVALE





#### PROPERTY DETAILS

▲ Security ▲ Air Conditioning Yes Yes ▲ Zoning

▲ Floor Size

253m<sup>2</sup>

Commercial

# R32,890 per month excl. VAT R130 per m<sup>2</sup>



www.spire.co.za









### **CONTACT US**



Nadeema Chothia Agent

- (011) 2685871
- 083 305 5354
- madeemac@spire.co.za