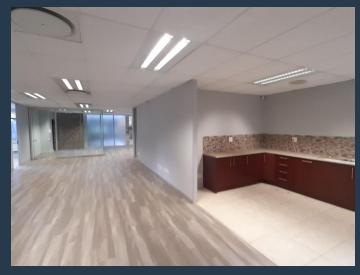

## R32,890 per month excl. VAT R130 per m<sup>2</sup>

www.spire.co.za

Stoneridge office pack has, offices to let in Greenstone Hill, this AAA Grade modern-day office Suite in Block B. Is 253m2 situated on the 1st Floor measuring. This office suite offers small to large offices, a pause area, Kitchen and central aircondition. Installed fibre, 24-hour security, access control, a Backup Generator & Water Supply, and an onsite Coffee Shop. This, 4-star Green rated office park offer a 4 Bay/100m2 Open bay: R480, shaded: R550 and Basement parking: R650 Stores: @ R65/m2 There has been great growth In the area, residential developments and shopping centres. Like the Greenstone Shopping Centre and the Greenstone crossing. With its strategic location, the office park has easy access to the N3 and R21, and...

#### PROPERTY DETAILS

▲ Security ▲ Air Conditioning Yes Yes ▲ Zoning

▲ Floor Size

253m<sup>2</sup>

Commercial