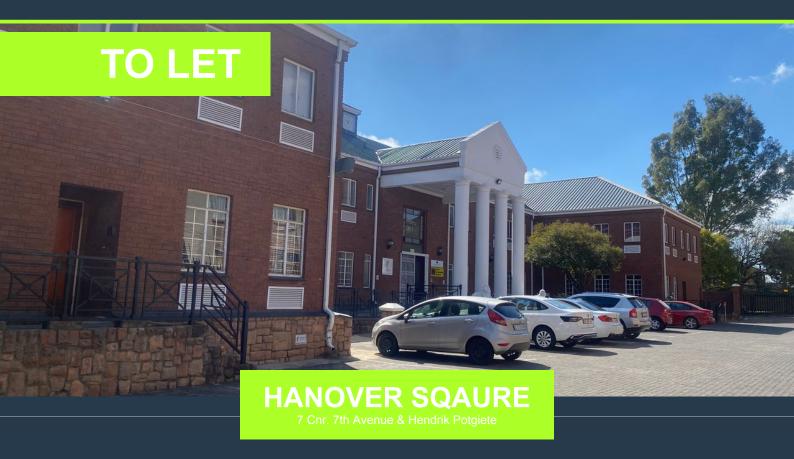

### OFFICE SPACE TO LET IN EDENVALE, JOHANNESBIRG

#### **PROPERTY DETAILS**

- ▲ Open Parking
- A Basement Parking
- ▲ Floor Size ▲ Zoning

1.0

1.0

75m² Commercial PROPERTY | WITH PURPOSE

R6,750 per month excl. VAT R90 per m<sup>2</sup>

www.spire.co.za