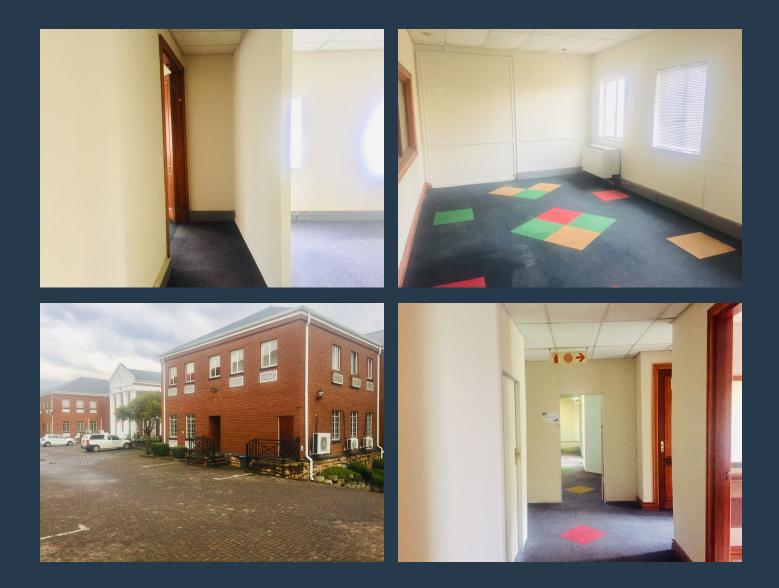

# SPIRE

www.spire.co.za

75 Sqm Office Space to rent in Hanover Square, Edenvale. This office space is situated on the First Floor of Building A. It consists of 1 partitioned office, Shared kitchen, communal toilet on the same floor. There's basement parking at R500 and open parking at R400 per month, 24-hour security available at all entrances of the building with a controlled remote system. Hanover Square is situated in the hearts of Edenvale with access to the main road and many major highways with public transport available in the area. We have been helping businesses just like yours to find their perfect commercial space. Our team of property professionals are ready to find your perfect space. We have a longstanding relationship with the top property funds...

### **OFFICE SPACE TO RENT HANOVER SQAURE, EDENVALE**