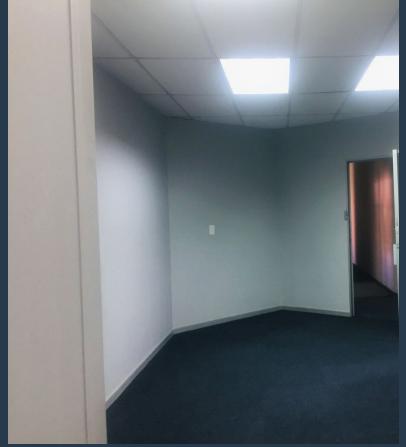

R8,240 per month excl. VAT

www.spire.co.za

103 Sqm Office Space to rent in Hanover Square, Edenvale. This office space is situated on the First Floor of Building B. It consists of multiple partitioned offices, kitchenette, aircon, heater and a communal toilet on the same floor. There's basement parking at R500 and open parking at R400 per month, 24-hour security available at all entrances of the building with a controlled remote system. Hanover Square is situated in the hearts of Edenvale with access to the main road and many major highways with public transport available in the area. We have been helping businesses just like yours to find their perfect commercial space. Our team of property professionals are ready to find your perfect space. We have a longstanding relationship...

## **PROPERTY DETAILS**

▲ Floor Size 103m²

▲ Zoning Commercial