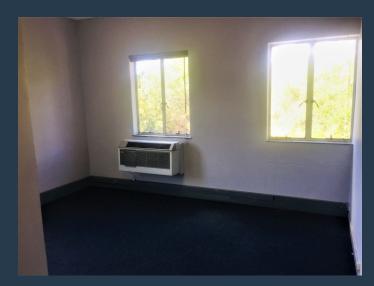

R8,240 per month excl. VAT

www.spire.co.za

103 Sqm Office Space to rent in Hanover Square, Edenvale. This office space is situated on the First Floor of Building B. It consists of multiple partitioned offices, kitchenette, aircon, heater and a communal toilet on the same floor. There's basement parking at R500 and open parking at R400 per month, 24-hour security available at all entrances of the building with a controlled remote system. Hanover Square is situated in the hearts of Edenvale with access to the main road and many major highways with public transport available in the area. We have been helping businesses just like yours to find their perfect commercial space. Our team of property professionals are ready to find your perfect space. We have a longstanding relationship...

## **PROPERTY DETAILS**

▲ Floor Size 103m²

▲ Zoning Commercial