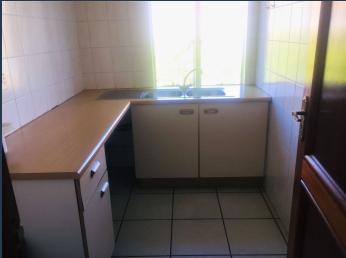

R8,240 per month excl. VAT

www.spire.co.za

103 Sqm Office Space to rent in Hanover Square, Edenvale. This office space is situated on the First Floor of Building B. It consists of multiple partitioned offices, kitchenette, aircon, heater and a communal toilet on the same floor. There's basement parking at R500 and open parking at R400 per month, 24-hour security available at all entrances of the building with a controlled remote system. Hanover Square is situated in the hearts of Edenvale with access to the main road and many major highways with public transport available in the area. We have been helping businesses just like yours to find their perfect commercial space. Our team of property professionals are ready to find your perfect space. We have a longstanding relationship...

## **PROPERTY DETAILS**

▲ Floor Size 103m²

▲ Zoning Commercial