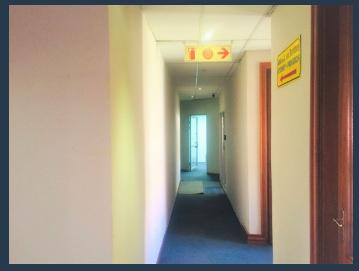

R8,240 per month excl. VAT

www.spire.co.za

103 Sqm Office Space to rent in Hanover Square, Edenvale. This office space is situated on the First Floor of Building B. It consists of multiple partitioned offices, kitchenette, aircon, heater and a communal toilet on the same floor. There's basement parking at R500 and open parking at R400 per month, 24-hour security available at all entrances of the building with a controlled remote system. Hanover Square is situated in the hearts of Edenvale with access to the main road and many major highways with public transport available in the area. We have been helping businesses just like yours to find their perfect commercial space. Our team of property professionals are ready to find your perfect space. We have a longstanding relationship...