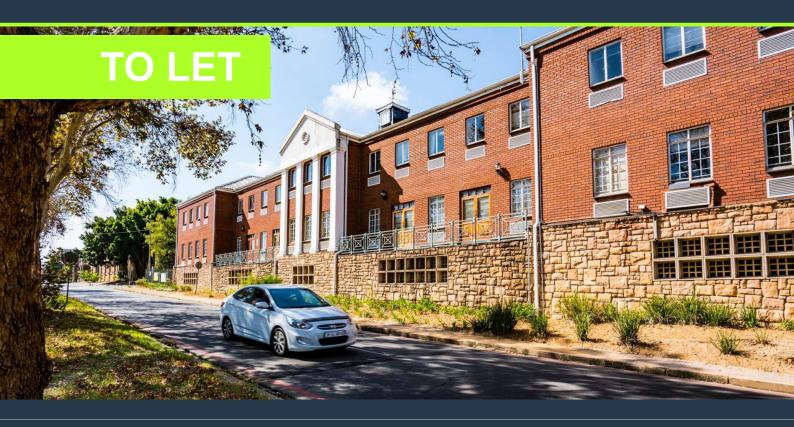

# R10,800 per month excl. VAT

www.spire.co.za

SPIRE

135 Sqm Office Space to Let in Edenvale within Hanover Square is a secure office park in the heart of the Ekurhuleni Municipal hub. The property is located opposite the Ekurhuleni Municipality, SARS Edenvale and Home Affairs. This office space is on the First Floor of Block B. It is fitted out and features offices suites and meeting rooms. There is a kitchenette and communal bathrooms on the floor for the tenants convenience. The park has ample parking space, a staff pause area, wheelchair access ,24-hour security and immaculately kept gardens. We have been helping businesses just like yours to find their perfect commercial, retail or industrial spaces. Our team of property professionals are ready to find your...