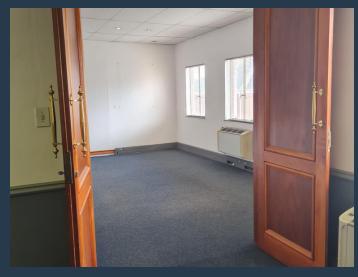

# R10,800 per month excl. VAT

www.spire.co.za

SPIRE

135 Sqm Office Space to Let in Edenvale within Hanover Square is a secure office park in the heart of the Ekurhuleni Municipal hub. The property is located opposite the Ekurhuleni Municipality, SARS Edenvale and Home Affairs. This office space is on the First Floor of Block B. It is fitted out and features offices suites and meeting rooms. There is a kitchenette and communal bathrooms on the floor for the tenants convenience. The park has ample parking space, a staff pause area, wheelchair access ,24-hour security and immaculately kept gardens. We have been helping businesses just like yours to find their perfect commercial, retail or industrial spaces. Our team of property professionals are ready to find your...

#### PROPERTY DETAILS

▲ Security

Yes

▲ Floor Size

135m²

▲ Air Conditioning

Yes

▲ Zoning