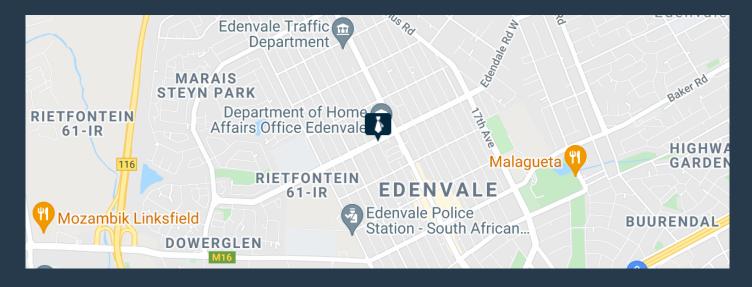

# R10,800 per month excl. VAT

www.spire.co.za

SPIRE

135 Sqm Office Space to Let in Edenvale within Hanover Square is a secure office park in the heart of the Ekurhuleni Municipal hub. The property is located opposite the Ekurhuleni Municipality, SARS Edenvale and Home Affairs. This office space is on the First Floor of Block B. It is fitted out and features offices suites and meeting rooms. There is a kitchenette and communal bathrooms on the floor for the tenants convenience. The park has ample parking space, a staff pause area, wheelchair access ,24-hour security and immaculately kept gardens. We have been helping businesses just like yours to find their perfect commercial, retail or industrial spaces. Our team of property professionals are ready to find your...

### OFFICE SPACE TO LET IN EDENVALE | HANOVER SQUARE