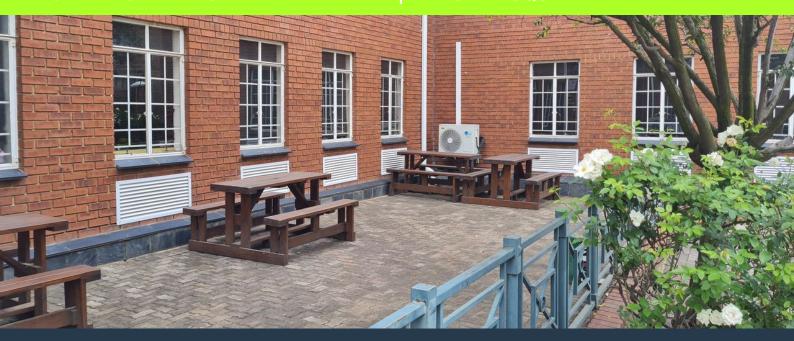

# R10,800 per month excl. VAT

www.spire.co.za

SPIRE

135 Sqm Office Space to Let in Edenvale within Hanover Square is a secure office park in the heart of the Ekurhuleni Municipal hub. The property is located opposite the Ekurhuleni Municipality, SARS Edenvale and Home Affairs. This office space is on the First Floor of Block B. It is fitted out and features offices suites and meeting rooms. There is a kitchenette and communal bathrooms on the floor for the tenants convenience. The park has ample parking space, a staff pause area, wheelchair access ,24-hour security and immaculately kept gardens. We have been helping businesses just like yours to find their perfect commercial, retail or industrial spaces. Our team of property professionals are ready to find your...