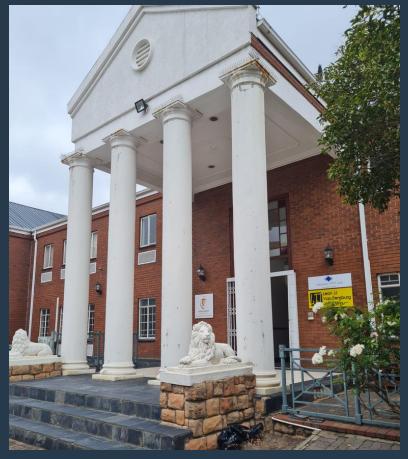

# R10,800 per month excl. VAT

www.spire.co.za

SPIRE

135 Sqm Office Space to Let in Edenvale within Hanover Square is a secure office park in the heart of the Ekurhuleni Municipal hub. The property is located opposite the Ekurhuleni Municipality, SARS Edenvale and Home Affairs. This office space is on the First Floor of Block B. It is fitted out and features offices suites and meeting rooms. There is a kitchenette and communal bathrooms on the floor for the tenants convenience. The park has ample parking space, a staff pause area, wheelchair access ,24-hour security and immaculately kept gardens. We have been helping businesses just like yours to find their perfect commercial, retail or industrial spaces. Our team of property professionals are ready to find your...