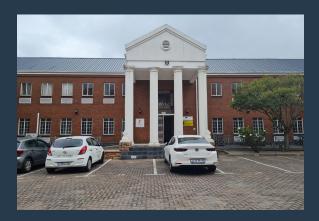

## SPIRE

www.spire.co.za

163 Sqm Office Space to Let in Edenvale within Hanover Square. Hanover Square is a secure office park in the heart of the Ekurhuleni Municipal hub. The property is located opposite the Ekurhuleni Municipality, SARS Edenvale and Home Affairs. The unit is located on the First Floor of Block B. It is fitted out to feature offices suites, a meeting room and a large open plan area. There is a kitchenette and communal bathrooms on the floor for the tenants convenience. The park has ample parking space, a staff pause area, wheelchair access ,24-hour security and immaculately kept gardens. We have been helping businesses just like yours to find their perfect commercial, retail or industrial spaces. Our team of property professionals are ready...

### **OFFICE SPACE TO LET IN EDENVALE | HANOVER SQUARE**