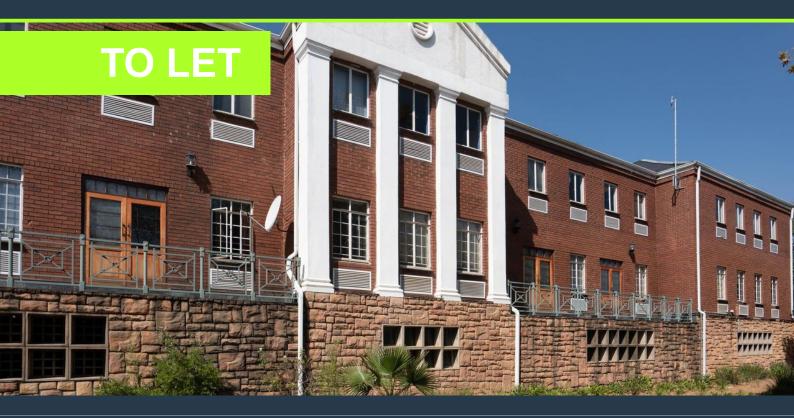

## SPIRE

www.spire.co.za

163 Sqm Office Space to Let in Edenvale within Hanover Square. Hanover Square is a secure office park in the heart of the Ekurhuleni Municipal hub. The property is located opposite the Ekurhuleni Municipality, SARS Edenvale and Home Affairs. The unit is located on the First Floor of Block B. It is fitted out to feature offices suites, a meeting room and a large open plan area. There is a kitchenette and communal bathrooms on the floor for the tenants convenience. The park has ample parking space, a staff pause area, wheelchair access ,24-hour security and immaculately kept gardens. We have been helping businesses just like yours to find their perfect commercial, retail or industrial spaces. Our team of property professionals are ready...

### **OFFICE SPACE TO LET IN EDENVALE | HANOVER SQUARE**