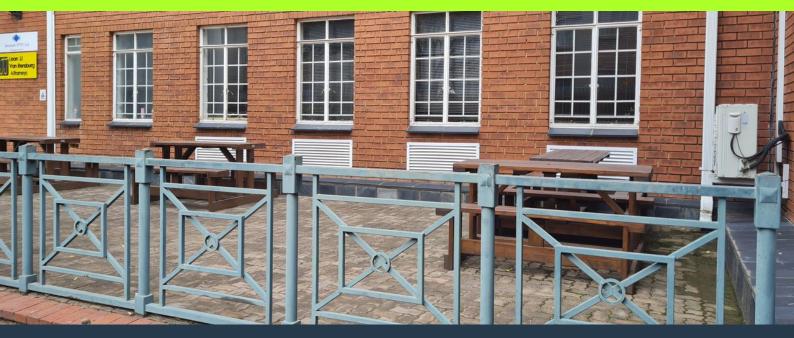

## SPIRE

www.spire.co.za

163 Sqm Office Space to Let in Edenvale within Hanover Square. Hanover Square is a secure office park in the heart of the Ekurhuleni Municipal hub. The property is located opposite the Ekurhuleni Municipality, SARS Edenvale and Home Affairs. The unit is located on the First Floor of Block B. It is fitted out to feature offices suites, a meeting room and a large open plan area. There is a kitchenette and communal bathrooms on the floor for the tenants convenience. The park has ample parking space, a staff pause area, wheelchair access ,24-hour security and immaculately kept gardens. We have been helping businesses just like yours to find their perfect commercial, retail or industrial spaces. Our team of property professionals are ready...