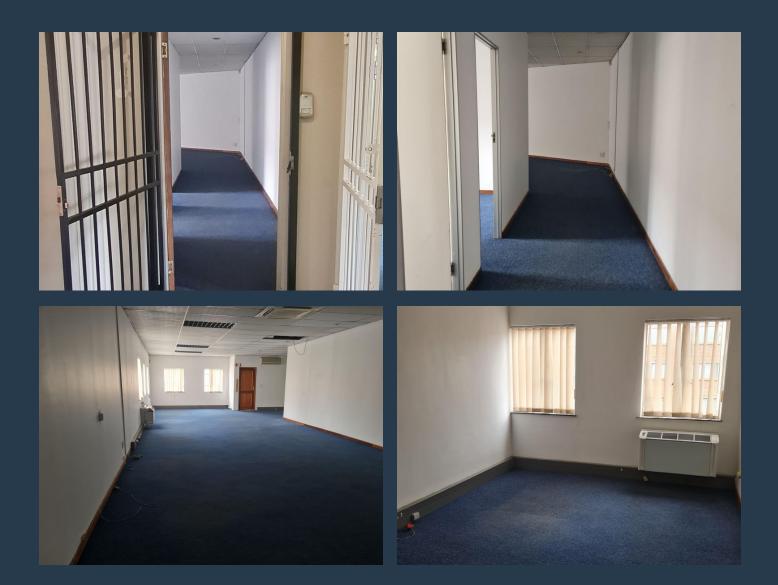

## SPIRE

www.spire.co.za

163 Sqm Office Space to Let in Edenvale within Hanover Square. Hanover Square is a secure office park in the heart of the Ekurhuleni Municipal hub. The property is located opposite the Ekurhuleni Municipality, SARS Edenvale and Home Affairs. The unit is located on the First Floor of Block B. It is fitted out to feature offices suites, a meeting room and a large open plan area. There is a kitchenette and communal bathrooms on the floor for the tenants convenience. The park has ample parking space, a staff pause area, wheelchair access ,24-hour security and immaculately kept gardens. We have been helping businesses just like yours to find their perfect commercial, retail or industrial spaces. Our team of property professionals are ready...