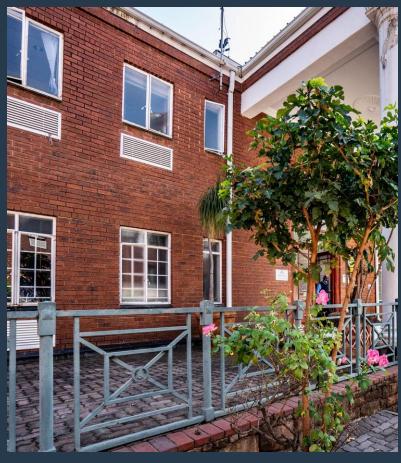

## SPIRE

www.spire.co.za

163 Sqm Office Space to Let in Edenvale within Hanover Square. Hanover Square is a secure office park in the heart of the Ekurhuleni Municipal hub. The property is located opposite the Ekurhuleni Municipality, SARS Edenvale and Home Affairs. The unit is located on the First Floor of Block B. It is fitted out to feature offices suites, a meeting room and a large open plan area. There is a kitchenette and communal bathrooms on the floor for the tenants convenience. The park has ample parking space, a staff pause area, wheelchair access ,24-hour security and immaculately kept gardens. We have been helping businesses just like yours to find their perfect commercial, retail or industrial spaces. Our team of property professionals are ready...