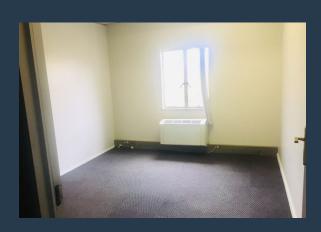

# R20,000 per month excl. VAT

R80 per m<sup>2</sup>

www.spire.co.za

250 Sqm Office Space to rent in Hanover Square, Edenvale. This office space is situated on the First Floor of Building A. It consists of multiple partitioned offices, Shared kitchen, communal toilet on the same floor. This office space can be subdivided to tenants specification and for tenants who require smaller units, There's basement parking at R500 and open parking at R400 per month, 24-hour security available at all entrances of the building with a controlled remote system. Hanover Square is situated in the hearts of Edenvale with access to the main road and many major highways with public transport available in the area. We have been helping businesses just like yours to find their perfect commercial space. Our team of property...