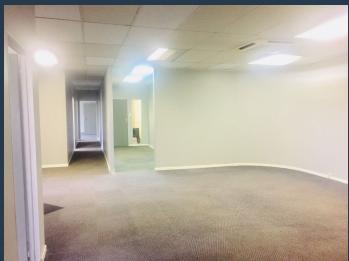

# R20,000 per month excl. VAT

R80 per m<sup>2</sup>

www.spire.co.za

250 Sqm Office Space to rent in Hanover Square, Edenvale. This office space is situated on the First Floor of Building A. It consists of multiple partitioned offices, Shared kitchen, communal toilet on the same floor. This office space can be subdivided to tenants specification and for tenants who require smaller units, There's basement parking at R500 and open parking at R400 per month, 24-hour security available at all entrances of the building with a controlled remote system. Hanover Square is situated in the hearts of Edenvale with access to the main road and many major highways with public transport available in the area. We have been helping businesses just like yours to find their perfect commercial space. Our team of property...

### OFFICE SPACE TO RENT HANOVER SQAURE, EDENVALE

#### **PROPERTY DETAILS**

▲ Security

Yes

▲ Floor Size

250m²

▲ Air Conditioning

Yes

Zoning