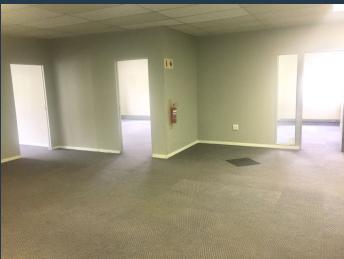

# R20,000 per month excl. VAT

R80 per m<sup>2</sup>

www.spire.co.za

250 Sqm Office Space to rent in Hanover Square, Edenvale. This office space is situated on the First Floor of Building A. It consists of multiple partitioned offices, Shared kitchen, communal toilet on the same floor. This office space can be subdivided to tenants specification and for tenants who require smaller units, There's basement parking at R500 and open parking at R400 per month, 24-hour security available at all entrances of the building with a controlled remote system. Hanover Square is situated in the hearts of Edenvale with access to the main road and many major highways with public transport available in the area. We have been helping businesses just like yours to find their perfect commercial space. Our team of property...