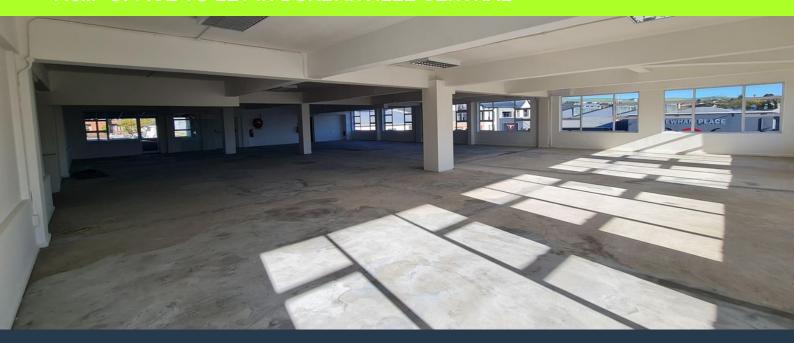

## R44,600 per month excl. VAT R100 per m<sup>2</sup>

www.spire.co.za

This 446 sqm office is situated on the first floor of the very popular Palm Grove Shopping Centre in Durbanville central. It is an amazing space that has been white boxed and ready for your new office configuration. The space offers two entrances, loads of windows with excellent natural light. Signage on the building is permitted adding extra advertising potential for the new tenant. Tenant Installation allowance on offer: One month of Nett Rental for each lease year subject to a minimum lease period of 3 years. Palm Grove centre is a busy retail centre that offers both office and retail space to let and it is situated on the corner of Church & Main Road in the heart of Durbanville and public transport is readily available in the...