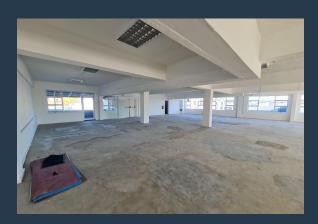

## R44,600 per month excl. VAT R100 per m<sup>2</sup>

www.spire.co.za

This 446 sqm office is situated on the first floor of the very popular Palm Grove Shopping Centre in Durbanville central. It is an amazing space that has been white boxed and ready for your new office configuration. The space offers two entrances, loads of windows with excellent natural light. Signage on the building is permitted adding extra advertising potential for the new tenant. Tenant Installation allowance on offer: One month of Nett Rental for each lease year subject to a minimum lease period of 3 years. Palm Grove centre is a busy retail centre that offers both office and retail space to let and it is situated on the corner of Church & Main Road in the heart of Durbanville and public transport is readily available in the...