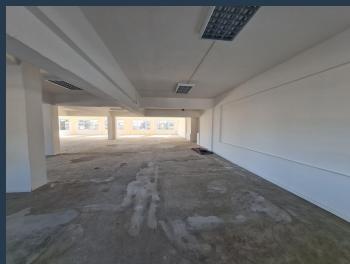

## R44,600 per month excl. VAT R100 per m<sup>2</sup>

www.spire.co.za

This 446 sqm office is situated on the first floor of the very popular Palm Grove Shopping Centre in Durbanville central. It is an amazing space that has been white boxed and ready for your new office configuration. The space offers two entrances, loads of windows with excellent natural light. Signage on the building is permitted adding extra advertising potential for the new tenant. Tenant Installation allowance on offer: One month of Nett Rental for each lease year subject to a minimum lease period of 3 years. Palm Grove centre is a busy retail centre that offers both office and retail space to let and it is situated on the corner of Church & Main Road in the heart of Durbanville and public transport is readily available in the...

### 446M<sup>2</sup> OFFICE TO LET IN DURBANVILLE CENTRAL