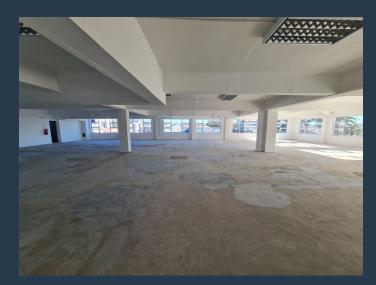

## R44,600 per month excl. VAT R100 per m<sup>2</sup>

www.spire.co.za

This 446 sqm office is situated on the first floor of the very popular Palm Grove Shopping Centre in Durbanville central. It is an amazing space that has been white boxed and ready for your new office configuration. The space offers two entrances, loads of windows with excellent natural light. Signage on the building is permitted adding extra advertising potential for the new tenant. Tenant Installation allowance on offer: One month of Nett Rental for each lease year subject to a minimum lease period of 3 years. Palm Grove centre is a busy retail centre that offers both office and retail space to let and it is situated on the corner of Church & Main Road in the heart of Durbanville and public transport is readily available in the...

### 446M<sup>2</sup> OFFICE TO LET IN DURBANVILLE CENTRAL