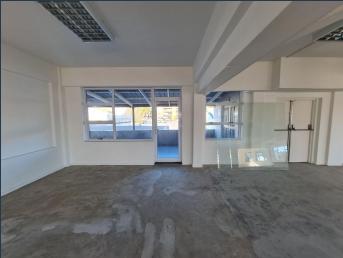

## R44,600 per month excl. VAT R100 per m<sup>2</sup>

www.spire.co.za

This 446 sqm office is situated on the first floor of the very popular Palm Grove Shopping Centre in Durbanville central. It is an amazing space that has been white boxed and ready for your new office configuration. The space offers two entrances, loads of windows with excellent natural light. Signage on the building is permitted adding extra advertising potential for the new tenant. Tenant Installation allowance on offer: One month of Nett Rental for each lease year subject to a minimum lease period of 3 years. Palm Grove centre is a busy retail centre that offers both office and retail space to let and it is situated on the corner of Church & Main Road in the heart of Durbanville and public transport is readily available in the...

### 446M<sup>2</sup> OFFICE TO LET IN DURBANVILLE CENTRAL