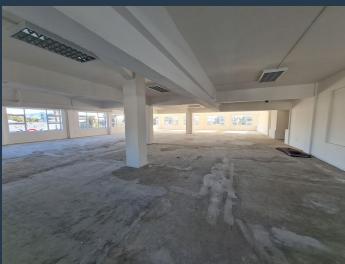

## R44,600 per month excl. VAT R100 per m<sup>2</sup>

www.spire.co.za

This 446 sqm office is situated on the first floor of the very popular Palm Grove Shopping Centre in Durbanville central. It is an amazing space that has been white boxed and ready for your new office configuration. The space offers two entrances, loads of windows with excellent natural light. Signage on the building is permitted adding extra advertising potential for the new tenant. Tenant Installation allowance on offer: One month of Nett Rental for each lease year subject to a minimum lease period of 3 years. Palm Grove centre is a busy retail centre that offers both office and retail space to let and it is situated on the corner of Church & Main Road in the heart of Durbanville and public transport is readily available in the...

### 446M<sup>2</sup> OFFICE TO LET IN DURBANVILLE CENTRAL