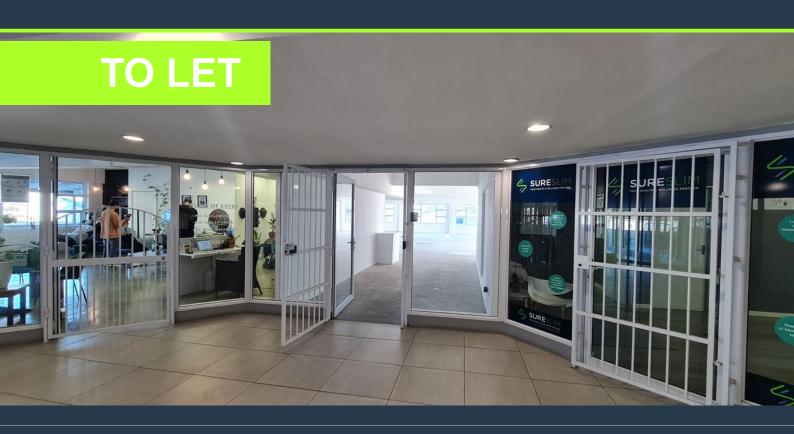

## R44,600 per month excl. VAT R100 per m<sup>2</sup>

www.spire.co.za

This 446 sqm office is situated on the first floor of the very popular Palm Grove Shopping Centre in Durbanville central. It is an amazing space that has been white boxed and ready for your new office configuration. The space offers two entrances, loads of windows with excellent natural light. Signage on the building is permitted adding extra advertising potential for the new tenant. Tenant Installation allowance on offer: One month of Nett Rental for each lease year subject to a minimum lease period of 3 years. Palm Grove centre is a busy retail centre that offers both office and retail space to let and it is situated on the corner of Church & Main Road in the heart of Durbanville and public transport is readily available in the...

### 446M<sup>2</sup> OFFICE TO LET IN DURBANVILLE CENTRAL