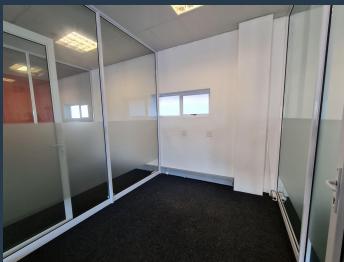

## R36,000 per month excl. VAT R100 per m<sup>2</sup>

www.spire.co.za

This 360 sqm office is situated on the first floor of the very popular Palm Grove Shopping Centre in Durbanville central. It is an amazing space with a very practical layout. The space offers two entrances, 2 x large open plan office spaces, 4 x individual offices or meeting rooms, a well fitted kitchen, ablution facilities and an storeroom /IT room. Signage on the building is permitted adding extra advertising potential for the new tenant. Tenant Installation allowance on offer: One month of Nett Rental for each lease year subject to a minimum lease period of 3 years. Palm Grove centre is a busy retail centre that offers both office and retail space to let and it is situated on the corner of Church & Main Road in the heart of...