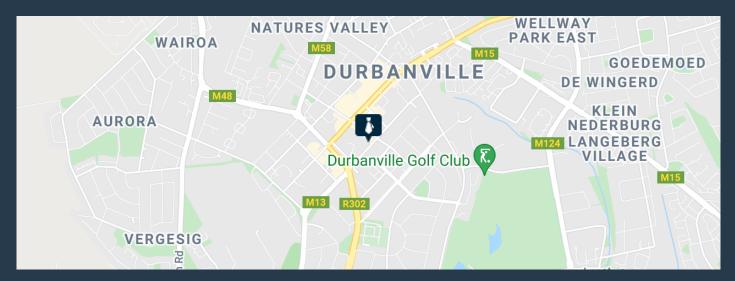

## R36,000 per month excl. VAT R100 per m<sup>2</sup>

www.spire.co.za

This 360 sqm office is situated on the first floor of the very popular Palm Grove Shopping Centre in Durbanville central. It is an amazing space with a very practical layout. The space offers two entrances, 2 x large open plan office spaces, 4 x individual offices or meeting rooms, a well fitted kitchen, ablution facilities and an storeroom /IT room. Signage on the building is permitted adding extra advertising potential for the new tenant. Tenant Installation allowance on offer: One month of Nett Rental for each lease year subject to a minimum lease period of 3 years. Palm Grove centre is a busy retail centre that offers both office and retail space to let and it is situated on the corner of Church & Main Road in the heart of...

#### AFFORDABLE OFFICE SPACE TO LET IN DURBANVILLE CENTRAL