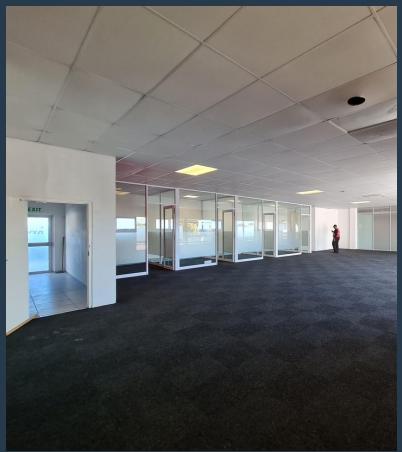

## R36,000 per month excl. VAT R100 per m<sup>2</sup>

www.spire.co.za

This 360 sqm office is situated on the first floor of the very popular Palm Grove Shopping Centre in Durbanville central. It is an amazing space with a very practical layout. The space offers two entrances, 2 x large open plan office spaces, 4 x individual offices or meeting rooms, a well fitted kitchen, ablution facilities and an storeroom /IT room. Signage on the building is permitted adding extra advertising potential for the new tenant. Tenant Installation allowance on offer: One month of Nett Rental for each lease year subject to a minimum lease period of 3 years. Palm Grove centre is a busy retail centre that offers both office and retail space to let and it is situated on the corner of Church & Main Road in the heart of...