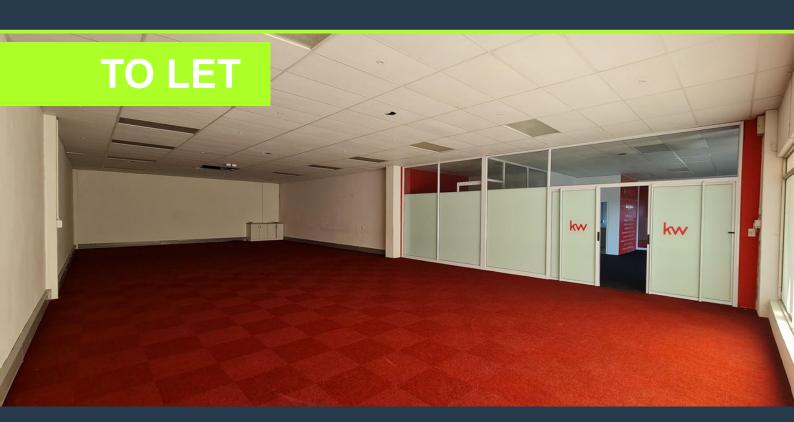

## R36,000 per month excl. VAT R100 per m<sup>2</sup>

www.spire.co.za

This 360 sqm office is situated on the first floor of the very popular Palm Grove Shopping Centre in Durbanville central. It is an amazing space with a very practical layout. The space offers two entrances, 2 x large open plan office spaces, 4 x individual offices or meeting rooms, a well fitted kitchen, ablution facilities and an storeroom /IT room. Signage on the building is permitted adding extra advertising potential for the new tenant. Tenant Installation allowance on offer: One month of Nett Rental for each lease year subject to a minimum lease period of 3 years. Palm Grove centre is a busy retail centre that offers both office and retail space to let and it is situated on the corner of Church & Main Road in the heart of...