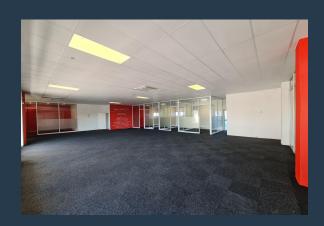

## R36,000 per month excl. VAT R100 per m<sup>2</sup>

www.spire.co.za

This 360 sqm office is situated on the first floor of the very popular Palm Grove Shopping Centre in Durbanville central. It is an amazing space with a very practical layout. The space offers two entrances, 2 x large open plan office spaces, 4 x individual offices or meeting rooms, a well fitted kitchen, ablution facilities and an storeroom /IT room. Signage on the building is permitted adding extra advertising potential for the new tenant. Tenant Installation allowance on offer: One month of Nett Rental for each lease year subject to a minimum lease period of 3 years. Palm Grove centre is a busy retail centre that offers both office and retail space to let and it is situated on the corner of Church & Main Road in the heart of...