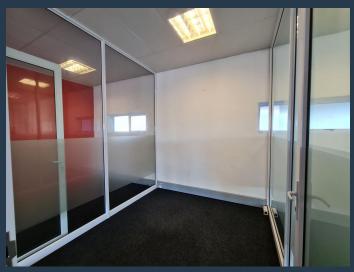

## R36,000 per month excl. VAT R100 per m<sup>2</sup>

www.spire.co.za

This 360 sqm office is situated on the first floor of the very popular Palm Grove Shopping Centre in Durbanville central. It is an amazing space with a very practical layout. The space offers two entrances, 2 x large open plan office spaces, 4 x individual offices or meeting rooms, a well fitted kitchen, ablution facilities and an storeroom /IT room. Signage on the building is permitted adding extra advertising potential for the new tenant. Tenant Installation allowance on offer: One month of Nett Rental for each lease year subject to a minimum lease period of 3 years. Palm Grove centre is a busy retail centre that offers both office and retail space to let and it is situated on the corner of Church & Main Road in the heart of...