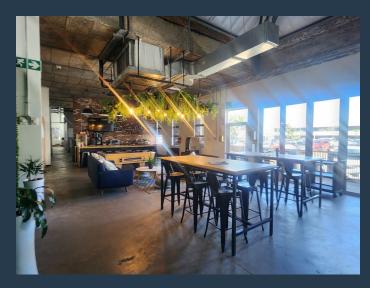

## R198,165 per month excl. VAT

R165 per m<sup>2</sup>

www.spire.co.za

Approx 1202sqm Showroom Office space available in lion match office park. The park is a well secure A grade Office Park. Security guarded boom gate access. 24Hr Security. Multiple building in the park with sufficient parking for all Tenants. This Specific Unit is a ground floor showroom office unit which has about 40 bays Infront of the unit, parking available for this unit at an extra cost. The space currently is largely open plan space with various Boardrooms and separate offices, can be partitioned as required or an open plan office environment would be suitable. Ducted air-conditioning. Can be access from the back as well for staff. There is a staff canteen and eating area. Many break away spaces with current layout. Lion Match on...