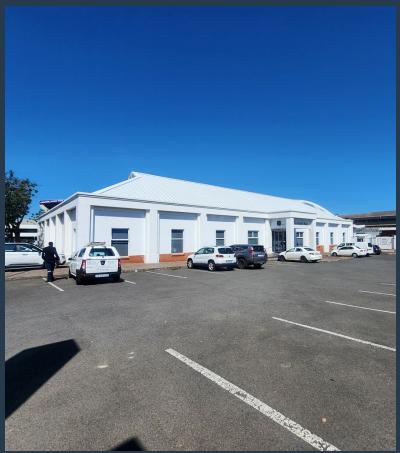

## R198,165 per month excl. VAT

R165 per m<sup>2</sup>

www.spire.co.za

Approx 1202sqm Showroom Office space available in lion match office park. The park is a well secure A grade Office Park. Security guarded boom gate access. 24Hr Security. Multiple building in the park with sufficient parking for all Tenants. This Specific Unit is a ground floor showroom office unit which has about 40 bays Infront of the unit, parking available for this unit at an extra cost. The space currently is largely open plan space with various Boardrooms and separate offices, can be partitioned as required or an open plan office environment would be suitable. Ducted air-conditioning. Can be access from the back as well for staff. There is a staff canteen and eating area. Many break away spaces with current layout. Lion Match on...