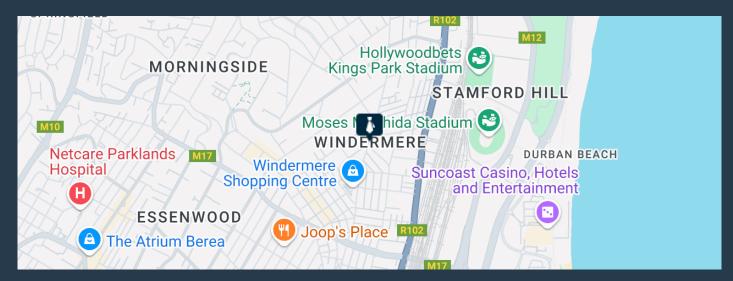

## R198,165 per month excl. VAT

R165 per m<sup>2</sup>

www.spire.co.za

Approx 1202sqm Showroom Office space available in lion match office park. The park is a well secure A grade Office Park. Security guarded boom gate access. 24Hr Security. Multiple building in the park with sufficient parking for all Tenants. This Specific Unit is a ground floor showroom office unit which has about 40 bays Infront of the unit, parking available for this unit at an extra cost. The space currently is largely open plan space with various Boardrooms and separate offices, can be partitioned as required or an open plan office environment would be suitable. Ducted air-conditioning. Can be access from the back as well for staff. There is a staff canteen and eating area. Many break away spaces with current layout. Lion Match on...

# R198,165 per month excl. VAT R165 per m<sup>2</sup>

SPIRE

www.spire.co.za

1201SQM SHOWROOM AVAILABLE FOR RENTAL IN WINDERMERE UMGENI ROAD