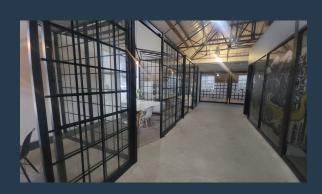

## R198,165 per month excl. VAT

R165 per m<sup>2</sup>

www.spire.co.za

Approx 1202sqm Showroom Office space available in lion match office park. The park is a well secure A grade Office Park. Security guarded boom gate access. 24Hr Security. Multiple building in the park with sufficient parking for all Tenants. This Specific Unit is a ground floor showroom office unit which has about 40 bays Infront of the unit, parking available for this unit at an extra cost. The space currently is largely open plan space with various Boardrooms and separate offices, can be partitioned as required or an open plan office environment would be suitable. Ducted air-conditioning. Can be access from the back as well for staff. There is a staff canteen and eating area. Many break away spaces with current layout. Lion Match on...