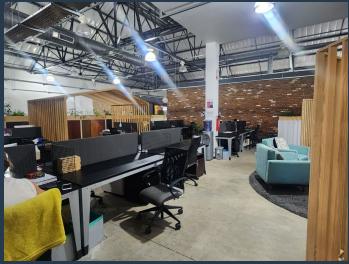

## R198,165 per month excl. VAT

R165 per m<sup>2</sup>

www.spire.co.za

Approx 1202sqm Showroom Office space available in lion match office park. The park is a well secure A grade Office Park. Security guarded boom gate access. 24Hr Security. Multiple building in the park with sufficient parking for all Tenants. This Specific Unit is a ground floor showroom office unit which has about 40 bays Infront of the unit, parking available for this unit at an extra cost. The space currently is largely open plan space with various Boardrooms and separate offices, can be partitioned as required or an open plan office environment would be suitable. Ducted air-conditioning. Can be access from the back as well for staff. There is a staff canteen and eating area. Many break away spaces with current layout. Lion Match on...