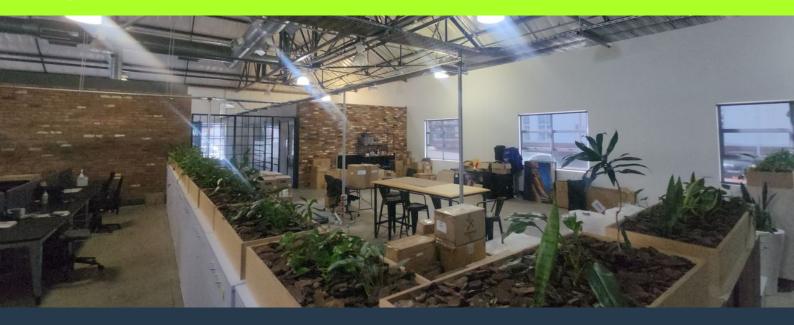

## R198,165 per month excl. VAT

R165 per m<sup>2</sup>

www.spire.co.za

Approx 1202sqm Showroom Office space available in lion match office park. The park is a well secure A grade Office Park. Security guarded boom gate access. 24Hr Security. Multiple building in the park with sufficient parking for all Tenants. This Specific Unit is a ground floor showroom office unit which has about 40 bays Infront of the unit, parking available for this unit at an extra cost. The space currently is largely open plan space with various Boardrooms and separate offices, can be partitioned as required or an open plan office environment would be suitable. Ducted air-conditioning. Can be access from the back as well for staff. There is a staff canteen and eating area. Many break away spaces with current layout. Lion Match on...