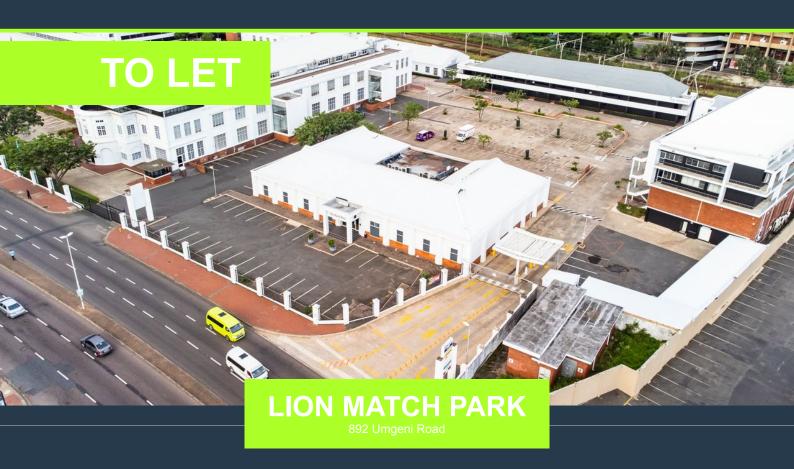

## R198,165 per month excl. VAT

R165 per m<sup>2</sup>

www.spire.co.za

Approx 1202sqm Showroom Office space available in lion match office park. The park is a well secure A grade Office Park. Security guarded boom gate access. 24Hr Security. Multiple building in the park with sufficient parking for all Tenants. This Specific Unit is a ground floor showroom office unit which has about 40 bays Infront of the unit, parking available for this unit at an extra cost. The space currently is largely open plan space with various Boardrooms and separate offices, can be partitioned as required or an open plan office environment would be suitable. Ducted air-conditioning. Can be access from the back as well for staff. There is a staff canteen and eating area. Many break away spaces with current layout. Lion Match on...

# R198,165 per month excl. VAT R165 per m<sup>2</sup>

SPIRE

www.spire.co.za

1201SQM SHOWROOM AVAILABLE FOR RENTAL IN WINDERMERE UMGENI ROAD