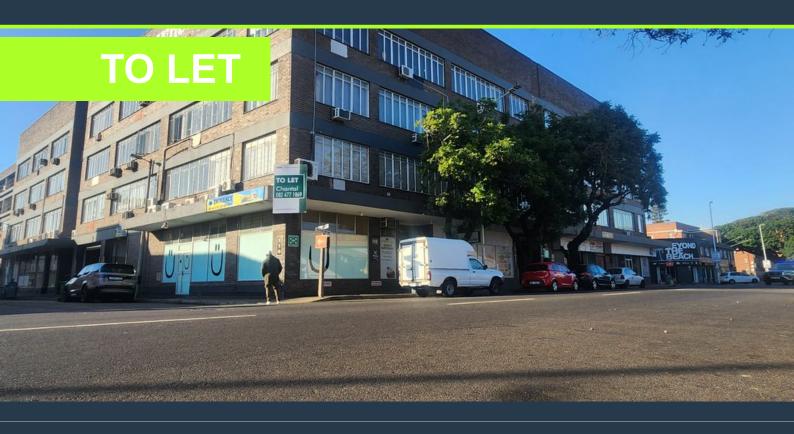

# SPIRE

www.spire.co.za

Approx 149sqm office available to let on Stamford hill road now called Mathews Meyiwa. The office is on the Third Floor, with loads of natural light coming in from the east facing window. Unit has screeded floors. Mainly an open plan office with two separate offices, one as you enter on the right-hand side which can be used as a storage or filing room or a small meeting room. Second Separate office is towards the back end of the office which ideal for a director's office. The bulk is an open plan space sufficient for 8 to 10 admin staff. Building is on a transport route, a few seconds away from Argyle Road therefore easy access to Umgeni Road or the M4 heading North and 10 Minutes from Durban CBD. 5 Minutes away from North Beach. Close...

### APPROX 149SQM OFFICE AVAILABLE TO RENT IN WINDERMERE, DURBAN