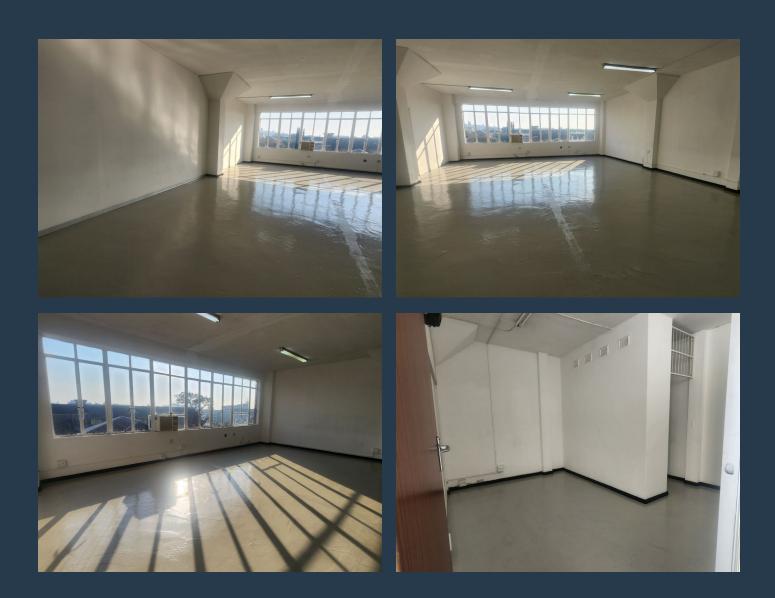

# SPIRE

www.spire.co.za

Approx 149sqm office available to let on Stamford hill road now called Mathews Meyiwa. The office is on the Third Floor, with loads of natural light coming in from the east facing window. Unit has screeded floors. Mainly an open plan office with two separate offices, one as you enter on the right-hand side which can be used as a storage or filing room or a small meeting room. Second Separate office is towards the back end of the office which ideal for a director's office. The bulk is an open plan space sufficient for 8 to 10 admin staff. Building is on a transport route, a few seconds away from Argyle Road therefore easy access to Umgeni Road or the M4 heading North and 10 Minutes from Durban CBD. 5 Minutes away from North Beach. Close...

### APPROX 149SQM OFFICE AVAILABLE TO RENT IN WINDERMERE, DURBAN

#### PROPERTY DETAILS

| ▲ Security       | Yes | Covered Parking | 4.0 | ▲ Floor Size | 149m²      |
|------------------|-----|-----------------|-----|--------------|------------|
| Air Conditioning | Yes |                 |     | ▲ Zoning     | Commercial |