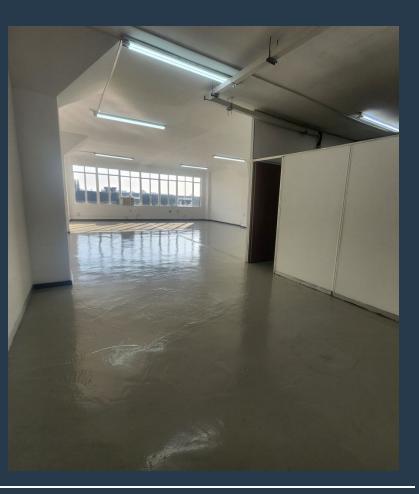

# SPIRE

www.spire.co.za

Approx 149sqm office available to let on Stamford hill road now called Mathews Meyiwa. The office is on the Third Floor, with loads of natural light coming in from the east facing window. Unit has screeded floors. Mainly an open plan office with two separate offices, one as you enter on the right-hand side which can be used as a storage or filing room or a small meeting room. Second Separate office is towards the back end of the office which ideal for a director's office. The bulk is an open plan space sufficient for 8 to 10 admin staff. Building is on a transport route, a few seconds away from Argyle Road therefore easy access to Umgeni Road or the M4 heading North and 10 Minutes from Durban CBD. 5 Minutes away from North Beach. Close...