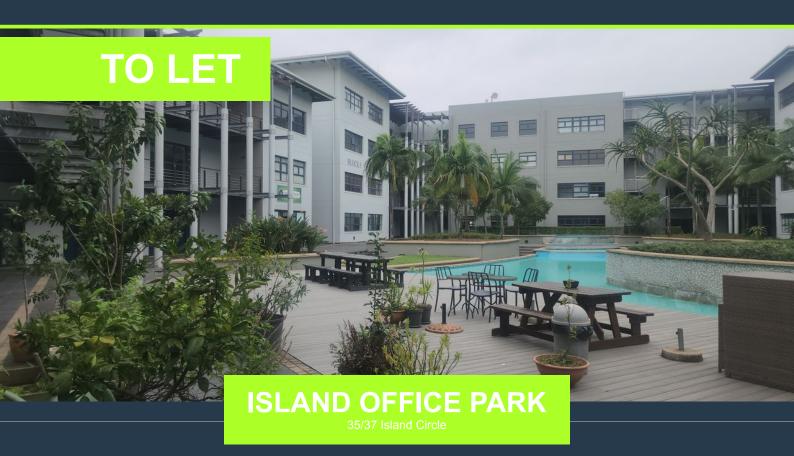

R27,000 per month excl. VAT R135 per m<sup>2</sup>

www.spire.co.za

An Approximately 200sqm Office Unit is available for rent in A well-managed and Maintained Office Park in Riverhorse Valley. The Office Park is Secure with security manned boom gates entrance and exit. The Office Park has multiple blocks, this unit is located in BLOCK 4 on the second floor. The Park has a lovely ground floor seating area with a beautiful water feature and popular coffee shop with decadent treats and cafe offering for those morning coffees or Lunch time breaks. The Unit is well oriented with a reception area, Boardroom, 4 separate (One leading to the Balcony) office and storeroom inside unit plus a kitchenette. Riverhorse Valley is strategically positioned near major transportation routes, including the N2 freeway. The...