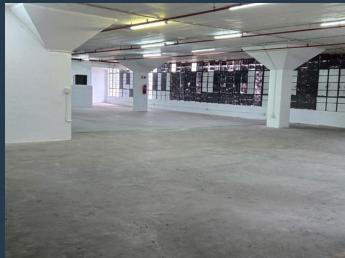

# R90,000 per month excl. VAT R90 per m<sup>2</sup>

www.spire.co.za

Approx 1000sqm Workshop space available to let in Overport to let. The Space is on the top floor of the building, with roller shutter entrance doors. As you enter on the left there are office areas measuring approx 100sqm, there are toilets and kitchenette. Facing the street there is a large open plan space measuring approx. 500sqm. The entire unit can be touched up to your needs for the right tenant. The building is a multi-tenanted mixed-use space, with a fuel station and popular eatery downstairs plus a car service Centre. By driving through to the drive-up ramp there is parking available at the back, if need be, a plan can be made to accommodate more cars inside the unit. The building is in the middle of brickfield road close to the...