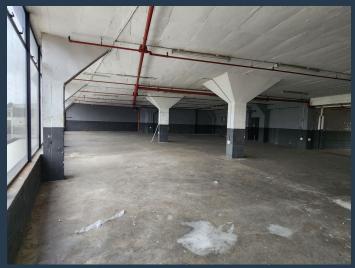

# R90,000 per month excl. VAT R90 per m<sup>2</sup>

www.spire.co.za

Approx 1000sqm Workshop space available to let in Overport to let. The Space is on the top floor of the building, with roller shutter entrance doors. As you enter on the left there are office areas measuring approx 100sqm, there are toilets and kitchenette. Facing the street there is a large open plan space measuring approx. 500sqm. The entire unit can be touched up to your needs for the right tenant. The building is a multi-tenanted mixed-use space, with a fuel station and popular eatery downstairs plus a car service Centre. By driving through to the drive-up ramp there is parking available at the back, if need be, a plan can be made to accommodate more cars inside the unit. The building is in the middle of brickfield road close to the...