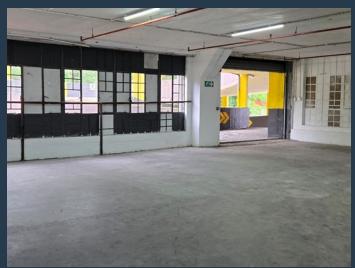

# R90,000 per month excl. VAT R90 per m<sup>2</sup>

www.spire.co.za

Approx 1000sqm Workshop space available to let in Overport to let. The Space is on the top floor of the building, with roller shutter entrance doors. As you enter on the left there are office areas measuring approx 100sqm, there are toilets and kitchenette. Facing the street there is a large open plan space measuring approx. 500sqm. The entire unit can be touched up to your needs for the right tenant. The building is a multi-tenanted mixed-use space, with a fuel station and popular eatery downstairs plus a car service Centre. By driving through to the drive-up ramp there is parking available at the back, if need be, a plan can be made to accommodate more cars inside the unit. The building is in the middle of brickfield road close to the...

### APPROX 1000SQM WORKSHOP PROPERTY AVAILABLE FOR RENTAL IN OVERPORT,...