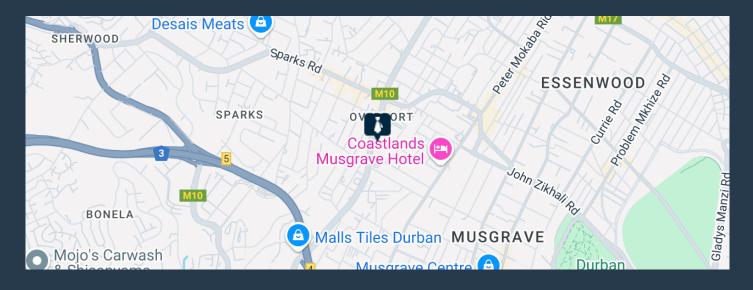

building, with roller shutter entrance doors. As you enter on the left there are office areas measuring approx 100sqm, there are toilets and kitchenette. Facing the street there is a large open plan space measuring approx. 500sqm. The entire unit can be touched up to your needs for the right tenant. The building is a multi-tenanted mixed-use space, with a fuel station and popular eatery downstairs plus a car service Centre. By driving through to the drive-up ramp there is parking available at the back, if need be, a plan can be made to accommodate more cars inside the unit. The building is in the middle of brickfield road close to the...





# R90,000 per month excl. VAT R90 per m<sup>2</sup>



www.spire.co.za

### APPROX 1000SQM WORKSHOP PROPERTY AVAILABLE FOR RENTAL IN OVERPORT,...





#### PROPERTY DETAILS

▲ Security▲ Air Conditioning

Yes Yes ▲ Floor Size ▲ Land Size

▲ Zoning

1000m² 6000

Commercial

# R90,000 per month excl. VAT



www.spire.co.za









### **CONTACT US**



### Mac Khoza

Agent

(031) 5368243

+27845722858

💌 mack@spire.co.za