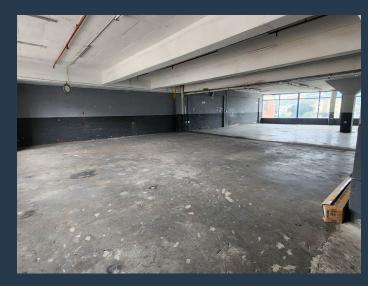

# R90,000 per month excl. VAT R90 per m<sup>2</sup>

www.spire.co.za

Approx 1000sqm Workshop space available to let in Overport to let. The Space is on the top floor of the building, with roller shutter entrance doors. As you enter on the left there are office areas measuring approx 100sqm, there are toilets and kitchenette. Facing the street there is a large open plan space measuring approx. 500sqm. The entire unit can be touched up to your needs for the right tenant. The building is a multi-tenanted mixed-use space, with a fuel station and popular eatery downstairs plus a car service Centre. By driving through to the drive-up ramp there is parking available at the back, if need be, a plan can be made to accommodate more cars inside the unit. The building is in the middle of brickfield road close to the...