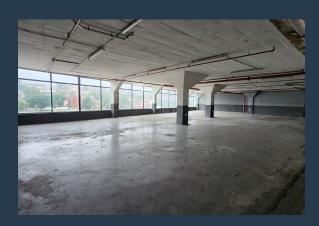

# R90,000 per month excl. VAT R90 per m<sup>2</sup>

www.spire.co.za

Approx 1000sqm Workshop space available to let in Overport to let. The Space is on the top floor of the building, with roller shutter entrance doors. As you enter on the left there are office areas measuring approx 100sqm, there are toilets and kitchenette. Facing the street there is a large open plan space measuring approx. 500sqm. The entire unit can be touched up to your needs for the right tenant. The building is a multi-tenanted mixed-use space, with a fuel station and popular eatery downstairs plus a car service Centre. By driving through to the drive-up ramp there is parking available at the back, if need be, a plan can be made to accommodate more cars inside the unit. The building is in the middle of brickfield road close to the...