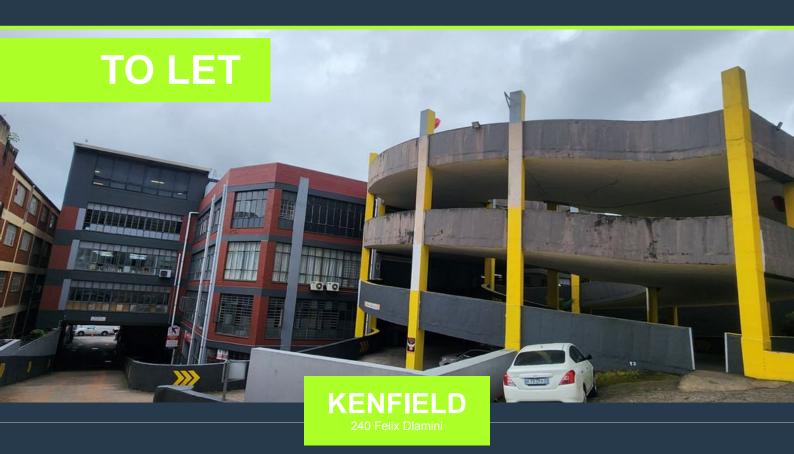

# R90,000 per month excl. VAT R90 per m<sup>2</sup>

www.spire.co.za

Approx 1000sqm Workshop space available to let in Overport to let. The Space is on the top floor of the building, with roller shutter entrance doors. As you enter on the left there are office areas measuring approx 100sqm, there are toilets and kitchenette. Facing the street there is a large open plan space measuring approx. 500sqm. The entire unit can be touched up to your needs for the right tenant. The building is a multi-tenanted mixed-use space, with a fuel station and popular eatery downstairs plus a car service Centre. By driving through to the drive-up ramp there is parking available at the back, if need be, a plan can be made to accommodate more cars inside the unit. The building is in the middle of brickfield road close to the...

### APPROX 1000SQM WORKSHOP PROPERTY AVAILABLE FOR RENTAL IN OVERPORT,...