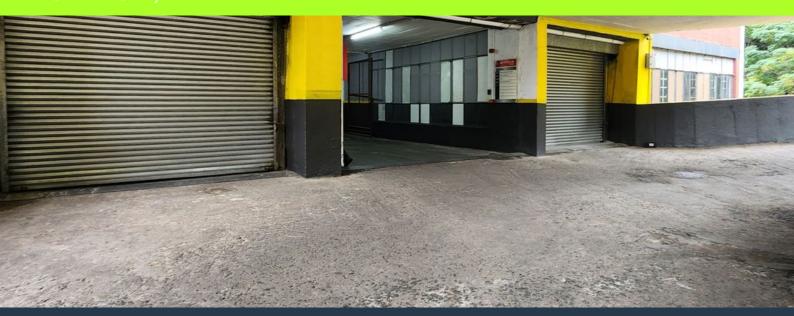

# R90,000 per month excl. VAT R90 per m<sup>2</sup>

www.spire.co.za

Approx 1000sqm Workshop space available to let in Overport to let. The Space is on the top floor of the building, with roller shutter entrance doors. As you enter on the left there are office areas measuring approx 100sqm, there are toilets and kitchenette. Facing the street there is a large open plan space measuring approx. 500sqm. The entire unit can be touched up to your needs for the right tenant. The building is a multi-tenanted mixed-use space, with a fuel station and popular eatery downstairs plus a car service Centre. By driving through to the drive-up ramp there is parking available at the back, if need be, a plan can be made to accommodate more cars inside the unit. The building is in the middle of brickfield road close to the...