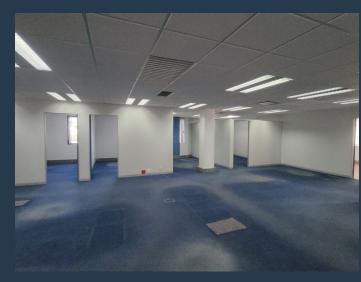

R20,250 per month excl. VAT R135 per m<sup>2</sup>

www.spire.co.za

Approx 150sqm Office space available for rental in Musgrave on Musgrave Road. The property is a larger 300sqm Pocket that can be split in two. Office is fairly open plan and ready to be partitioned as required by new tenant. Toilets and Kitchenettes on each floor. There are currently a few separate offices although remaining office is open plan. the office unit is on the 3rd floor, with the office entrance in front of the lifts. The office building is well managed and has 24hr security. With Basement secure and safe parking. Property well located on Musgrave makes the property have easy access to the N2 and N3, Close to Durban CBD and Adjacent areas like Glenwood and Morningside. 5-minute drive from Greyville racecourse. 10-minute drive...