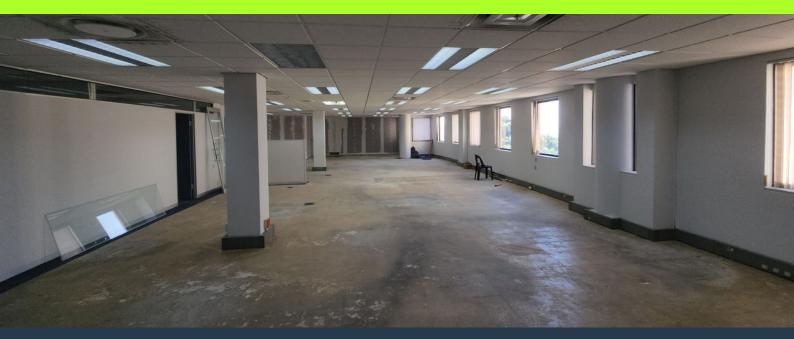

R20,250 per month excl. VAT R135 per m<sup>2</sup>

www.spire.co.za

Approx 150sqm Office space available for rental in Musgrave on Musgrave Road. The property is a larger 300sqm Pocket that can be split in two. Office is fairly open plan and ready to be partitioned as required by new tenant. Toilets and Kitchenettes on each floor. There are currently a few separate offices although remaining office is open plan. the office unit is on the 3rd floor, with the office entrance in front of the lifts. The office building is well managed and has 24hr security. With Basement secure and safe parking. Property well located on Musgrave makes the property have easy access to the N2 and N3, Close to Durban CBD and Adjacent areas like Glenwood and Morningside. 5-minute drive from Greyville racecourse. 10-minute drive...