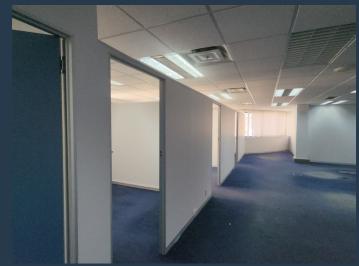

R20,250 per month excl. VAT R135 per m<sup>2</sup>

www.spire.co.za

Approx 150sqm Office space available for rental in Musgrave on Musgrave Road. The property is a larger 300sqm Pocket that can be split in two. Office is fairly open plan and ready to be partitioned as required by new tenant. Toilets and Kitchenettes on each floor. There are currently a few separate offices although remaining office is open plan. the office unit is on the 3rd floor, with the office entrance in front of the lifts. The office building is well managed and has 24hr security. With Basement secure and safe parking. Property well located on Musgrave makes the property have easy access to the N2 and N3, Close to Durban CBD and Adjacent areas like Glenwood and Morningside. 5-minute drive from Greyville racecourse. 10-minute drive...