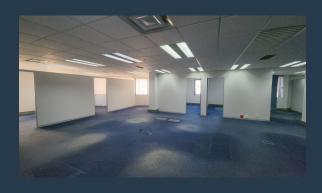

R20,250 per month excl. VAT R135 per m<sup>2</sup>

www.spire.co.za

Approx 150sqm Office space available for rental in Musgrave on Musgrave Road. The property is a larger 300sqm Pocket that can be split in two. Office is fairly open plan and ready to be partitioned as required by new tenant. Toilets and Kitchenettes on each floor. There are currently a few separate offices although remaining office is open plan. the office unit is on the 3rd floor, with the office entrance in front of the lifts. The office building is well managed and has 24hr security. With Basement secure and safe parking. Property well located on Musgrave makes the property have easy access to the N2 and N3, Close to Durban CBD and Adjacent areas like Glenwood and Morningside. 5-minute drive from Greyville racecourse. 10-minute drive...