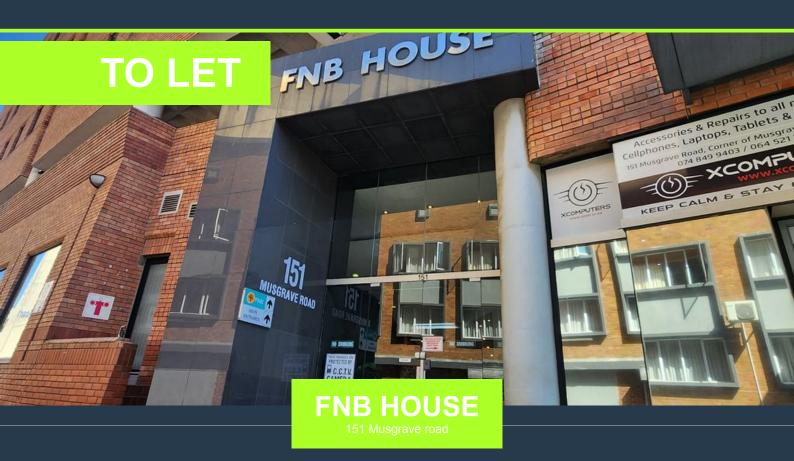

R20,250 per month excl. VAT R135 per m<sup>2</sup>

www.spire.co.za

Approx 150sqm Office space available for rental in Musgrave on Musgrave Road. The property is a larger 300sqm Pocket that can be split in two. Office is fairly open plan and ready to be partitioned as required by new tenant. Toilets and Kitchenettes on each floor. There are currently a few separate offices although remaining office is open plan. the office unit is on the 3rd floor, with the office entrance in front of the lifts. The office building is well managed and has 24hr security. With Basement secure and safe parking. Property well located on Musgrave makes the property have easy access to the N2 and N3, Close to Durban CBD and Adjacent areas like Glenwood and Morningside. 5-minute drive from Greyville racecourse. 10-minute drive...

## APPROX 150SQM OFFICE SPACE AVAILABLE FOR RENT IN MUSGRAVE