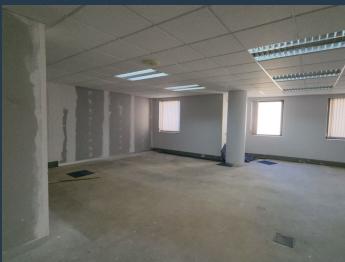

R20,250 per month excl. VAT R135 per m<sup>2</sup>

www.spire.co.za

Approx 150sqm Office space available for rental in Musgrave on Musgrave Road. The property is a larger 300sqm Pocket that can be split in two. Office is fairly open plan and ready to be partitioned as required by new tenant. Toilets and Kitchenettes on each floor. There are currently a few separate offices although remaining office is open plan. the office unit is on the 3rd floor, with the office entrance in front of the lifts. The office building is well managed and has 24hr security. With Basement secure and safe parking. Property well located on Musgrave makes the property have easy access to the N2 and N3, Close to Durban CBD and Adjacent areas like Glenwood and Morningside. 5-minute drive from Greyville racecourse. 10-minute drive...