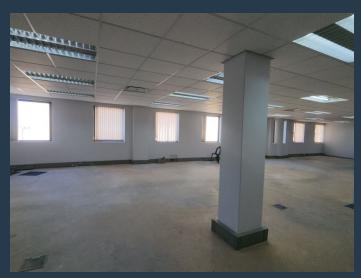

R20,250 per month excl. VAT R135 per m<sup>2</sup>

www.spire.co.za

Approx 150sqm Office space available for rental in Musgrave on Musgrave Road. The property is a larger 300sqm Pocket that can be split in two. Office is fairly open plan and ready to be partitioned as required by new tenant. Toilets and Kitchenettes on each floor. There are currently a few separate offices although remaining office is open plan. the office unit is on the 3rd floor, with the office entrance in front of the lifts. The office building is well managed and has 24hr security. With Basement secure and safe parking. Property well located on Musgrave makes the property have easy access to the N2 and N3, Close to Durban CBD and Adjacent areas like Glenwood and Morningside. 5-minute drive from Greyville racecourse. 10-minute drive...

## APPROX 150SQM OFFICE SPACE AVAILABLE FOR RENT IN MUSGRAVE