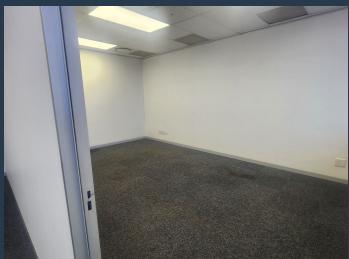

## R17,280 per month excl. VAT R160 per m<sup>2</sup>

www.spire.co.za

Approx 108sqm office space available for rent on Musgrave Road. The office unit is on the first floor, mainly open plan, with reception area, director office and separate offices. Carpet floors, Toilets and kitchen shared on each floor. Office has great views and lots of natural light. The office building is a well-managed building, secure basement parking available in the building. 24hr security guards. Functional lifts. Property well located on Musgrave makes the property have easy access to the N2 and N3, Close to Durban CBD and Adjacent areas like Glenwood and Morningside. 5-minute drive from Greyville racecourse. 10-minute drive to Pavillion shopping center in Westville. Close proximity to popular schools in the area and on main...

### 108SQM OFFICE SPACE ON THE FIRST FLOOR AVAILABLE TO LET IN MUSGRAVE