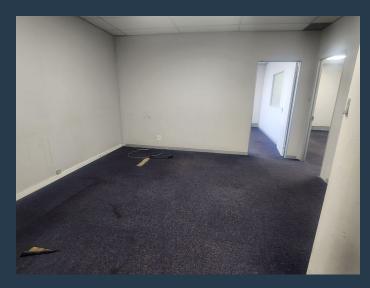

## R17,280 per month excl. VAT R160 per m<sup>2</sup>

www.spire.co.za

Approx 108sqm office space available for rent on Musgrave Road. The office unit is on the first floor, mainly open plan, with reception area, director office and separate offices. Carpet floors, Toilets and kitchen shared on each floor. Office has great views and lots of natural light. The office building is a well-managed building, secure basement parking available in the building. 24hr security guards. Functional lifts. Property well located on Musgrave makes the property have easy access to the N2 and N3, Close to Durban CBD and Adjacent areas like Glenwood and Morningside. 5-minute drive from Greyville racecourse. 10-minute drive to Pavillion shopping center in Westville. Close proximity to popular schools in the area and on main...

### 108SQM OFFICE SPACE ON THE FIRST FLOOR AVAILABLE TO LET IN MUSGRAVE