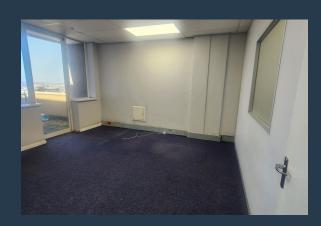

## R17,280 per month excl. VAT R160 per m<sup>2</sup>

www.spire.co.za

Approx 108sqm office space available for rent on Musgrave Road. The office unit is on the first floor, mainly open plan, with reception area, director office and separate offices. Carpet floors, Toilets and kitchen shared on each floor. Office has great views and lots of natural light. The office building is a well-managed building, secure basement parking available in the building. 24hr security guards. Functional lifts. Property well located on Musgrave makes the property have easy access to the N2 and N3, Close to Durban CBD and Adjacent areas like Glenwood and Morningside. 5-minute drive from Greyville racecourse. 10-minute drive to Pavillion shopping center in Westville. Close proximity to popular schools in the area and on main...