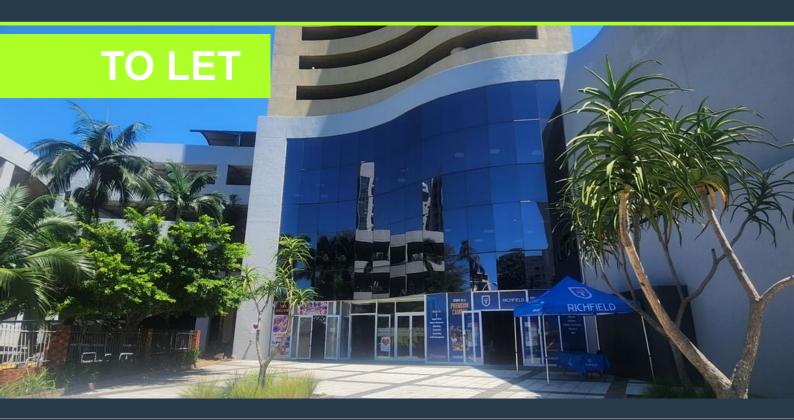

## R17,280 per month excl. VAT R160 per m<sup>2</sup>

www.spire.co.za

Approx 108sqm office space available for rent on Musgrave Road. The office unit is on the first floor, mainly open plan, with reception area, director office and separate offices. Carpet floors, Toilets and kitchen shared on each floor. Office has great views and lots of natural light. The office building is a well-managed building, secure basement parking available in the building. 24hr security guards. Functional lifts. Property well located on Musgrave makes the property have easy access to the N2 and N3, Close to Durban CBD and Adjacent areas like Glenwood and Morningside. 5-minute drive from Greyville racecourse. 10-minute drive to Pavillion shopping center in Westville. Close proximity to popular schools in the area and on main...

### 108SQM OFFICE SPACE ON THE FIRST FLOOR AVAILABLE TO LET IN MUSGRAVE