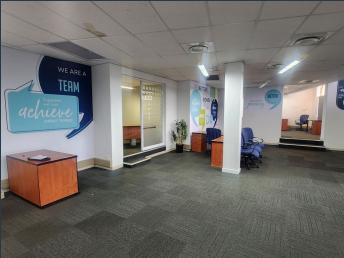

## R36,125 per month excl. VAT

SPIRE

www.spire.co.za

Approx 289sqm of Ground floor Retail/Office space available for rental in Musgrave. Corner Silverton and Musgrave Road, Prime location. Full glass frontage which is ideal for a retail outlet or showroom. Back access from secure parking. Property has a kitchenette, separate offices and storeroom space otherwise the bulk is fairly open. Has secure front gate security plus 24-hour security at the complex. The location is on a corner with high foot traffic. Musgrave center next door has been a buzz of late with the center experiencing an increase in feet. Located on Musgrave makes the property have easy access to the N2 and N3, Close to Durban CBD and Adjacent areas like Glenwood and Morningside. 5-minute drive from Greyville racecourse....

### 289SQM OFFICE SPACE/SHOWROOM AVAILABLE FOR RENTAL IN MUSGRAVE