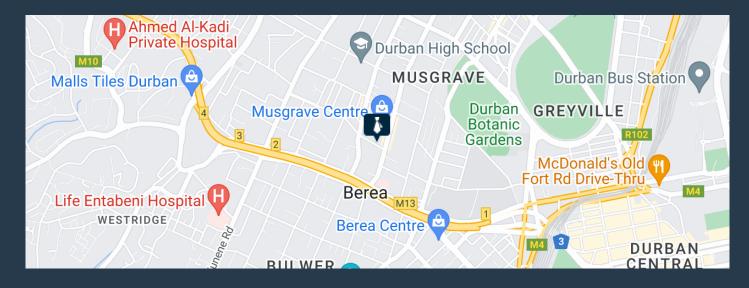

## R36,125 per month excl. VAT

SPIRE

www.spire.co.za

Approx 289sqm of Ground floor Retail/Office space available for rental in Musgrave. Corner Silverton and Musgrave Road, Prime location. Full glass frontage which is ideal for a retail outlet or showroom. Back access from secure parking. Property has a kitchenette, separate offices and storeroom space otherwise the bulk is fairly open. Has secure front gate security plus 24-hour security at the complex. The location is on a corner with high foot traffic. Musgrave center next door has been a buzz of late with the center experiencing an increase in feet. Located on Musgrave makes the property have easy access to the N2 and N3, Close to Durban CBD and Adjacent areas like Glenwood and Morningside. 5-minute drive from Greyville racecourse....

### 289SQM OFFICE SPACE/SHOWROOM AVAILABLE FOR RENTAL IN MUSGRAVE