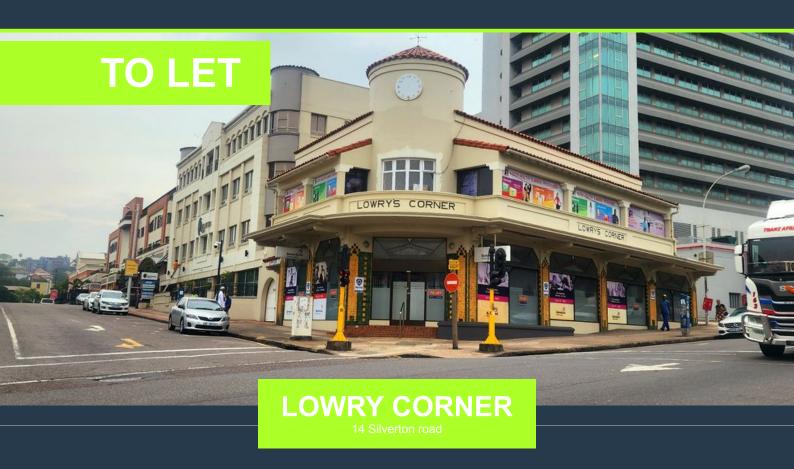

## R36,125 per month excl. VAT

SPIRE

www.spire.co.za

Approx 289sqm of Ground floor Retail/Office space available for rental in Musgrave. Corner Silverton and Musgrave Road, Prime location. Full glass frontage which is ideal for a retail outlet or showroom. Back access from secure parking. Property has a kitchenette, separate offices and storeroom space otherwise the bulk is fairly open. Has secure front gate security plus 24-hour security at the complex. The location is on a corner with high foot traffic. Musgrave center next door has been a buzz of late with the center experiencing an increase in feet. Located on Musgrave makes the property have easy access to the N2 and N3, Close to Durban CBD and Adjacent areas like Glenwood and Morningside. 5-minute drive from Greyville racecourse....

### 289SQM OFFICE SPACE/SHOWROOM AVAILABLE FOR RENTAL IN MUSGRAVE