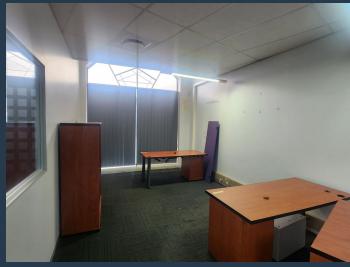

## R36,125 per month excl. VAT

SPIRE

www.spire.co.za

Approx 289sqm of Ground floor Retail/Office space available for rental in Musgrave. Corner Silverton and Musgrave Road, Prime location. Full glass frontage which is ideal for a retail outlet or showroom. Back access from secure parking. Property has a kitchenette, separate offices and storeroom space otherwise the bulk is fairly open. Has secure front gate security plus 24-hour security at the complex. The location is on a corner with high foot traffic. Musgrave center next door has been a buzz of late with the center experiencing an increase in feet. Located on Musgrave makes the property have easy access to the N2 and N3, Close to Durban CBD and Adjacent areas like Glenwood and Morningside. 5-minute drive from Greyville racecourse....

### 289SQM OFFICE SPACE/SHOWROOM AVAILABLE FOR RENTAL IN MUSGRAVE