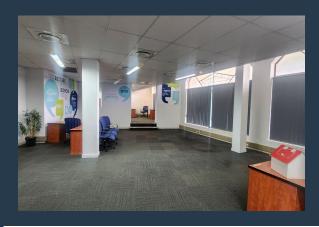

## R36,125 per month excl. VAT

SPIRE

www.spire.co.za

Approx 289sqm of Ground floor Retail/Office space available for rental in Musgrave. Corner Silverton and Musgrave Road, Prime location. Full glass frontage which is ideal for a retail outlet or showroom. Back access from secure parking. Property has a kitchenette, separate offices and storeroom space otherwise the bulk is fairly open. Has secure front gate security plus 24-hour security at the complex. The location is on a corner with high foot traffic. Musgrave center next door has been a buzz of late with the center experiencing an increase in feet. Located on Musgrave makes the property have easy access to the N2 and N3, Close to Durban CBD and Adjacent areas like Glenwood and Morningside. 5-minute drive from Greyville racecourse....

### 289SQM OFFICE SPACE/SHOWROOM AVAILABLE FOR RENTAL IN MUSGRAVE