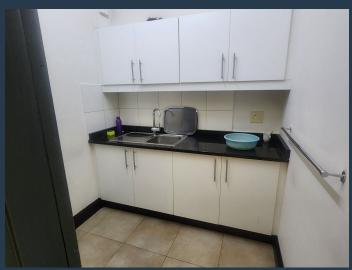

## R44,960 per month excl. VAT R160 per m<sup>2</sup>

www.spire.co.za

Approx 281sqm Office available to let in Morningside. Office is on the 5th Floor, has a large reception, open plan sections and multiple separate offices as well as server room and boardroom. The building is well kept, 5 story building with two floors of parking. Fiber to the building, Security manned entrance foyer. The location is central, easy access to the M4 and close proximity to the Springfield area as property is located on the ridge which overlooks Morningside with Neighboring areas being, Musgrave, Durban CBD, Durban north and Springfield. Property is located on a transport route, close to Windermere center and the famous Florida road is 2 min drive away. For more info or to arrange a viewing contact Mac Khoza

### 281SQM OFFICE SPACE AVAILABLE TO LET IN MORNINGSIDE