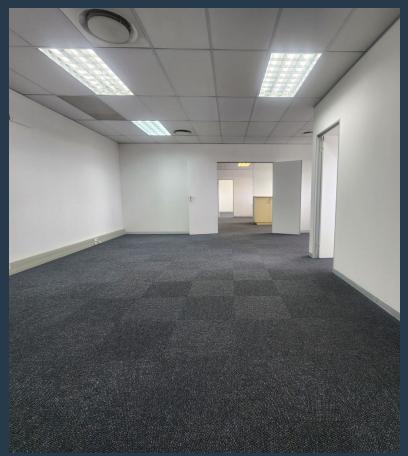

## R44,960 per month excl. VAT R160 per m<sup>2</sup>

www.spire.co.za

Approx 281sqm Office available to let in Morningside. Office is on the 5th Floor, has a large reception, open plan sections and multiple separate offices as well as server room and boardroom. The building is well kept, 5 story building with two floors of parking. Fiber to the building, Security manned entrance foyer. The location is central, easy access to the M4 and close proximity to the Springfield area as property is located on the ridge which overlooks Morningside with Neighboring areas being, Musgrave, Durban CBD, Durban north and Springfield. Property is located on a transport route, close to Windermere center and the famous Florida road is 2 min drive away. For more info or to arrange a viewing contact Mac Khoza

### 281SQM OFFICE SPACE AVAILABLE TO LET IN MORNINGSIDE