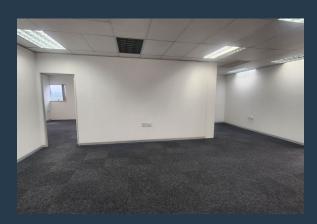

## R44,960 per month excl. VAT R160 per m<sup>2</sup>

www.spire.co.za

Approx 281sqm Office available to let in Morningside. Office is on the 5th Floor, has a large reception, open plan sections and multiple separate offices as well as server room and boardroom. The building is well kept, 5 story building with two floors of parking. Fiber to the building, Security manned entrance foyer. The location is central, easy access to the M4 and close proximity to the Springfield area as property is located on the ridge which overlooks Morningside with Neighboring areas being, Musgrave, Durban CBD, Durban north and Springfield. Property is located on a transport route, close to Windermere center and the famous Florida road is 2 min drive away. For more info or to arrange a viewing contact Mac Khoza

### 281SQM OFFICE SPACE AVAILABLE TO LET IN MORNINGSIDE