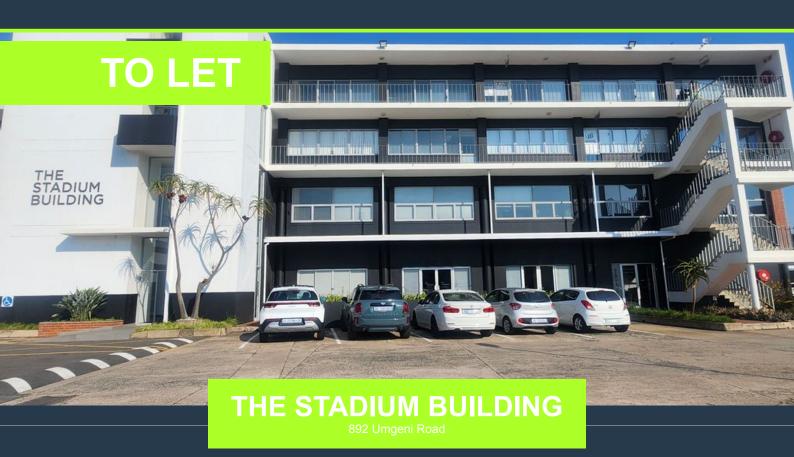

## SPIRE

www.spire.co.za

Approx 178sqm Office Unit in Well know Office Park on Umgeni Road, Lower Morningside area. The office is well oriented. Has reception area, Open plan area, Boardroom, Server room, 3 separate offices, Kitchen and toilet inside the unit. Ducted aircon system, screed floors and high Ceilings. Building has lift and in great condition. Great natural light comes into the unit. The Lion Match office park is one of few office parks in the area with various office buildings and ample parking. Parking at an extra cost. Located on Main transport route - Umgeni Road. Close proximity to moses Mabhida and North Beach. Easy access to the M4 (2min), easy access to the Springfield area (5min) and all major freeways. Location here is central and easy to...

### APPROX 178SQM OFFICE UNIT FOR RENTAL IN LION MATCH OFFICE PARK