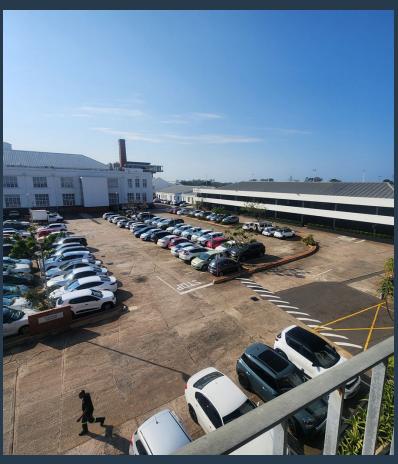

## SPIRE

www.spire.co.za

Approx 178sqm Office Unit in Well know Office Park on Umgeni Road, Lower Morningside area. The office is well oriented. Has reception area, Open plan area, Boardroom, Server room, 3 separate offices, Kitchen and toilet inside the unit. Ducted aircon system, screed floors and high Ceilings. Building has lift and in great condition. Great natural light comes into the unit. The Lion Match office park is one of few office parks in the area with various office buildings and ample parking. Parking at an extra cost. Located on Main transport route - Umgeni Road. Close proximity to moses Mabhida and North Beach. Easy access to the M4 (2min), easy access to the Springfield area (5min) and all major freeways. Location here is central and easy to...