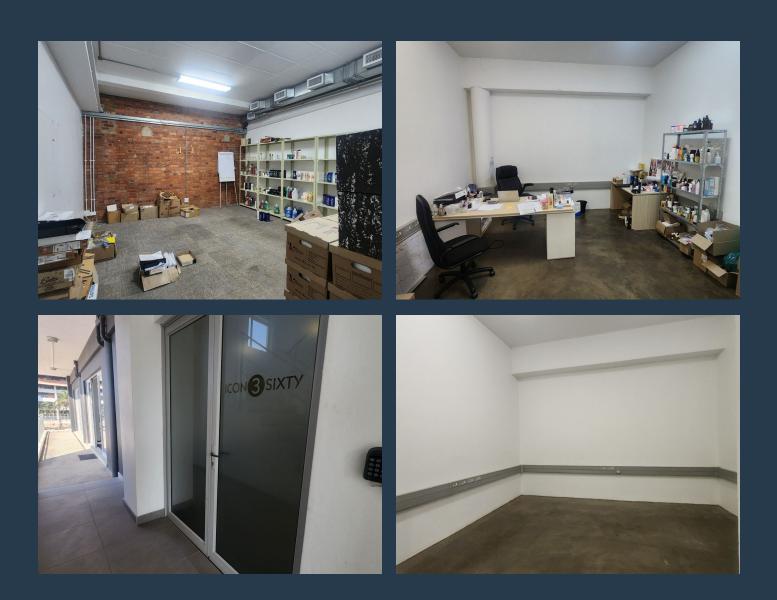

## SPIRE

www.spire.co.za

Approx 178sqm Office Unit in Well know Office Park on Umgeni Road, Lower Morningside area. The office is well oriented. Has reception area, Open plan area, Boardroom, Server room, 3 separate offices, Kitchen and toilet inside the unit. Ducted aircon system, screed floors and high Ceilings. Building has lift and in great condition. Great natural light comes into the unit. The Lion Match office park is one of few office parks in the area with various office buildings and ample parking. Parking at an extra cost. Located on Main transport route - Umgeni Road. Close proximity to moses Mabhida and North Beach. Easy access to the M4 (2min), easy access to the Springfield area (5min) and all major freeways. Location here is central and easy to...

### APPROX 178SQM OFFICE UNIT FOR RENTAL IN LION MATCH OFFICE PARK