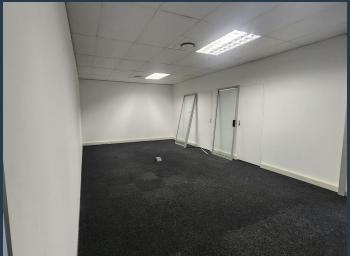

R12,960 per month excl. VAT R160 per m<sup>2</sup>

www.spire.co.za

81sqm office available to let in Morningside. The office Space is on the 3rd Floor. Broken down to basically two open spaces approx 40sqm each with a dividing wall in-between. The first section can be made into a reception area with admin office and second space would either make a great boardroom or directors office. Clients can partition office as required. The office has shared toilets and kitchenette on each floor. The building is a well-managed office building comprising of 4 floors of offices and 2 floors of Parking. With 24hr Security and a security manned lobby entrance on the ground floor. The location of the building is upper Morningside on Ridge Road. Property is located on Ridge Road Across the road from Morningside primary....

### 81SQM OFFICE SPACE AVAILABLE FOR RENT IN MORNINGSIDE