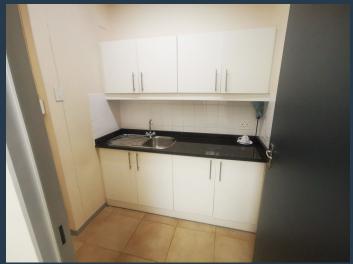

R12,960 per month excl. VAT R160 per m<sup>2</sup>

www.spire.co.za

81sqm office available to let in Morningside. The office Space is on the 3rd Floor. Broken down to basically two open spaces approx 40sqm each with a dividing wall in-between. The first section can be made into a reception area with admin office and second space would either make a great boardroom or directors office. Clients can partition office as required. The office has shared toilets and kitchenette on each floor. The building is a well-managed office building comprising of 4 floors of offices and 2 floors of Parking. With 24hr Security and a security manned lobby entrance on the ground floor. The location of the building is upper Morningside on Ridge Road. Property is located on Ridge Road Across the road from Morningside primary....

### 81SQM OFFICE SPACE AVAILABLE FOR RENT IN MORNINGSIDE