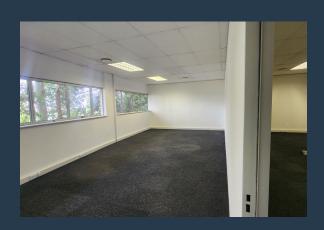

R12,960 per month excl. VAT R160 per m<sup>2</sup>

www.spire.co.za

81sqm office available to let in Morningside. The office Space is on the 3rd Floor. Broken down to basically two open spaces approx 40sqm each with a dividing wall in-between. The first section can be made into a reception area with admin office and second space would either make a great boardroom or directors office. Clients can partition office as required. The office has shared toilets and kitchenette on each floor. The building is a well-managed office building comprising of 4 floors of offices and 2 floors of Parking. With 24hr Security and a security manned lobby entrance on the ground floor. The location of the building is upper Morningside on Ridge Road. Property is located on Ridge Road Across the road from Morningside primary....