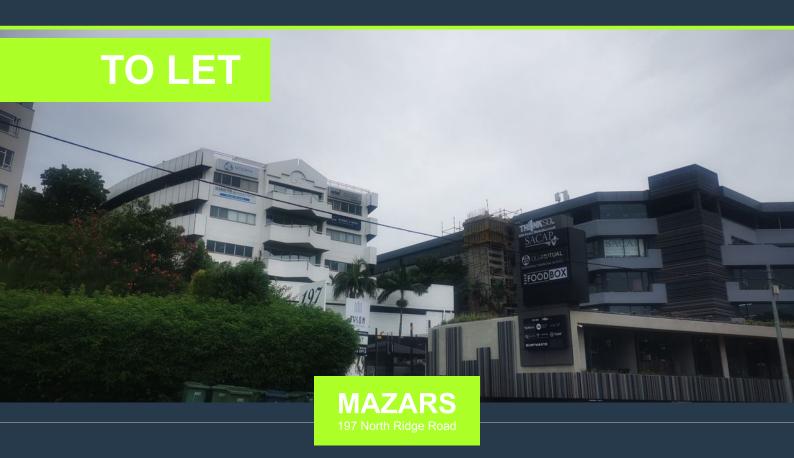

### 81SQM OFFICE SPACE AVAILABLE FOR RENT IN MORNINGSIDE

R12,960 per month excl. VAT R160 per m<sup>2</sup>

www.spire.co.za

81sqm office available to let in Morningside. The office Space is on the 3rd Floor. Broken down to basically two open spaces approx 40sqm each with a dividing wall in-between. The first section can be made into a reception area with admin office and second space would either make a great boardroom or directors office. Clients can partition office as required. The office has shared toilets and kitchenette on each floor. The building is a well-managed office building comprising of 4 floors of offices and 2 floors of Parking. With 24hr Security and a security manned lobby entrance on the ground floor. The location of the building is upper Morningside on Ridge Road. Property is located on Ridge Road Across the road from Morningside primary....