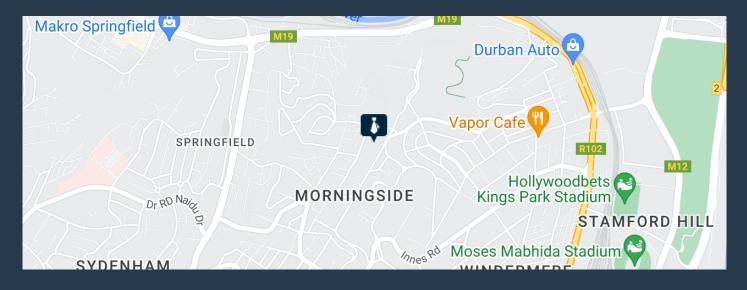

R12,960 per month excl. VAT R160 per m<sup>2</sup>

www.spire.co.za

81sqm office available to let in Morningside. The office Space is on the 3rd Floor. Broken down to basically two open spaces approx 40sqm each with a dividing wall in-between. The first section can be made into a reception area with admin office and second space would either make a great boardroom or directors office. Clients can partition office as required. The office has shared toilets and kitchenette on each floor. The building is a well-managed office building comprising of 4 floors of offices and 2 floors of Parking. With 24hr Security and a security manned lobby entrance on the ground floor. The location of the building is upper Morningside on Ridge Road. Property is located on Ridge Road Across the road from Morningside primary....

### 81SQM OFFICE SPACE AVAILABLE FOR RENT IN MORNINGSIDE