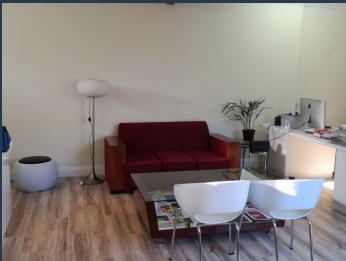

### R18,955 per month excl. VAT R220 per m<sup>2</sup>

SPIRE

www.spire.co.za

Approx 86sqm m² Office to rent in Morningside. This Stand-alone Back Office building in a small commercial complex on Florida road. The Property is an open plan office with Parking right in front of the Unit. As you enter you have a small reception area, open plan admin desk space then a toilet and Infront at the back of unit. 3 off street parking bays available at R750ex vat per bay. The property is well located near Windermere centre, close proximity to Argyle Road. Easy access to the M4 and Durban CBD. Located on the longstanding most popular vibrant high street in Durban. The property is on a transport route therefore easy accessed by staff using public transport. Morningside is a buzzing mix-use commercial and residential area,...

### 86SQM OFFICE SPACE TO RENT MORNINGSIDE, DURBAN

#### **PROPERTY DETAILS**

 ▲ Security
 Yes
 ▲ Open Parking
 3.0
 ▲ Floor Size
 86m²

 ▲ Air Conditioning
 Yes
 ▲ Zoning
 Commercial