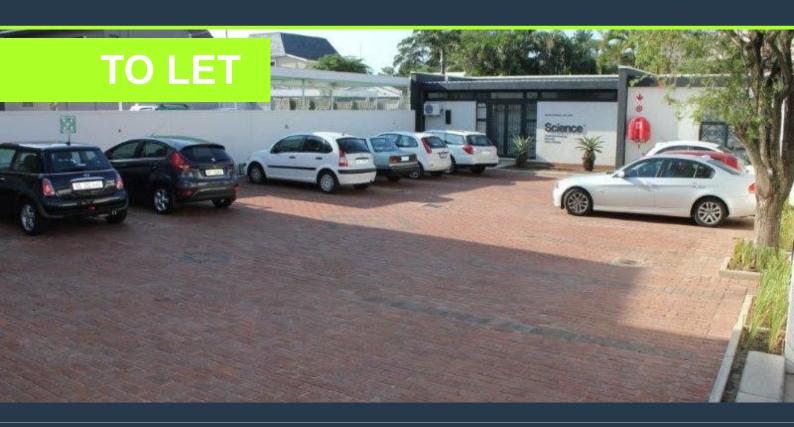

### R18,955 per month excl. VAT R220 per m<sup>2</sup>

SPIRE

www.spire.co.za

Approx 86sqm m² Office to rent in Morningside. This Stand-alone Back Office building in a small commercial complex on Florida road. The Property is an open plan office with Parking right in front of the Unit. As you enter you have a small reception area, open plan admin desk space then a toilet and Infront at the back of unit. 3 off street parking bays available at R750ex vat per bay. The property is well located near Windermere centre, close proximity to Argyle Road. Easy access to the M4 and Durban CBD. Located on the longstanding most popular vibrant high street in Durban. The property is on a transport route therefore easy accessed by staff using public transport. Morningside is a buzzing mix-use commercial and residential area,...

### 86SQM OFFICE SPACE TO RENT MORNINGSIDE, DURBAN

#### **PROPERTY DETAILS**

 ▲ Security
 Yes
 ▲ Open Parking
 3.0
 ▲ Floor Size
 86m²

 ▲ Air Conditioning
 Yes
 ▲ Zoning
 Commercial