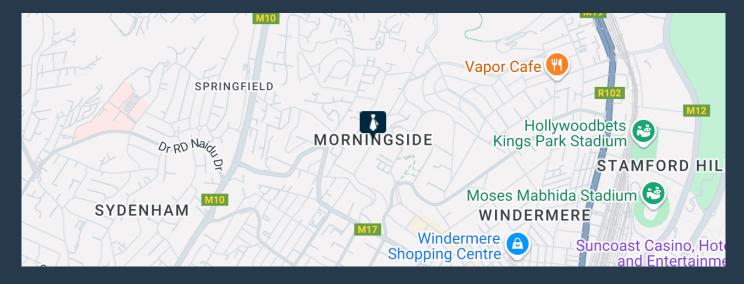

### R18,955 per month excl. VAT R220 per m<sup>2</sup>

SPIRE

www.spire.co.za

Approx 86sqm m² Office to rent in Morningside. This Stand-alone Back Office building in a small commercial complex on Florida road. The Property is an open plan office with Parking right in front of the Unit. As you enter you have a small reception area, open plan admin desk space then a toilet and Infront at the back of unit. 3 off street parking bays available at R750ex vat per bay. The property is well located near Windermere centre, close proximity to Argyle Road. Easy access to the M4 and Durban CBD. Located on the longstanding most popular vibrant high street in Durban. The property is on a transport route therefore easy accessed by staff using public transport. Morningside is a buzzing mix-use commercial and residential area,...

### 86SQM OFFICE SPACE TO RENT MORNINGSIDE, DURBAN