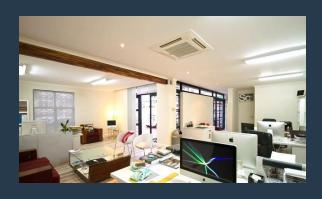

### R18,955 per month excl. VAT R220 per m<sup>2</sup>

SPIRE

www.spire.co.za

Approx 86sqm m² Office to rent in Morningside. This Stand-alone Back Office building in a small commercial complex on Florida road. The Property is an open plan office with Parking right in front of the Unit. As you enter you have a small reception area, open plan admin desk space then a toilet and Infront at the back of unit. 3 off street parking bays available at R750ex vat per bay. The property is well located near Windermere centre, close proximity to Argyle Road. Easy access to the M4 and Durban CBD. Located on the longstanding most popular vibrant high street in Durban. The property is on a transport route therefore easy accessed by staff using public transport. Morningside is a buzzing mix-use commercial and residential area,...

#### **PROPERTY DETAILS**

 ▲ Security
 Yes
 ▲ Open Parking
 3.0
 ▲ Floor Size
 86m²

 ▲ Air Conditioning
 Yes
 ▲ Zoning
 Commercial