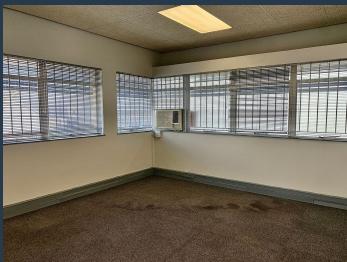

R10,440 per month excl. VAT R120 per m<sup>2</sup>

www.spire.co.za

87 m² Office to Rent in Wynberg. Fitted out office space for rent at Burlington Arcade in Wynberg, Cape Town. This space features a well-appointed kitchen and bathroom facilities, ensuring convenience for your team. The premises are equipped with comprehensive security measures to ensure a safe working environment. Additionally, up to 20 parking bays are available, providing ample parking for employees and clients. This office space is move-in ready and designed to meet the needs of modern businesses seeking a functional and secure workspace. Wynberg, located in the Southern Suburbs of Cape Town, is a bustling commercial hub with a rich history and diverse community. The area offers excellent accessibility with convenient public transport...