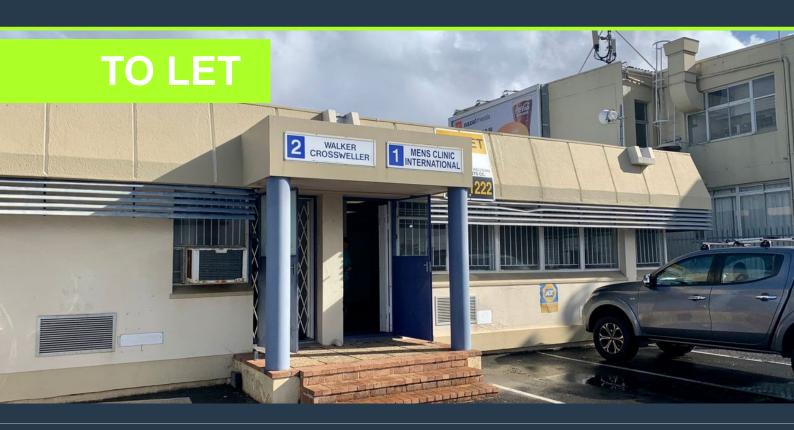

R10,440 per month excl. VAT R120 per m<sup>2</sup>

www.spire.co.za

87 m² Office to Rent in Wynberg. Fitted out office space for rent at Burlington Arcade in Wynberg, Cape Town. This space features a well-appointed kitchen and bathroom facilities, ensuring convenience for your team. The premises are equipped with comprehensive security measures to ensure a safe working environment. Additionally, up to 20 parking bays are available, providing ample parking for employees and clients. This office space is move-in ready and designed to meet the needs of modern businesses seeking a functional and secure workspace. Wynberg, located in the Southern Suburbs of Cape Town, is a bustling commercial hub with a rich history and diverse community. The area offers excellent accessibility with convenient public transport...

### OFFICE SPACE TO RENT WYNBERG I BURLINGTON ARCADE