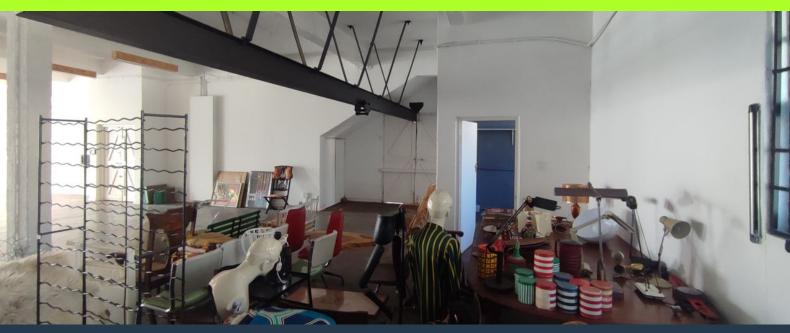

# SPIRE

www.spire.co.za

270 square meters of office space to rent in Woodstock. This 1st floor unit is situated right on busy Albert Road, which allows for access from the street, as well as signage opportunities for tenants to get brand exposure. There is secure parking available, and safety is carefully monitored through remote controlled doors and gates. This large unit has high ceilings, a kitchenette, bathrooms as well as a balcony for smokers and for office parties. This unit can serve multiple purposes and could serve businesses like CMTs, film studios, boxing gyms to name a few. Woodstock/ Salt River is the perfect location for commercial property, as it has quick and easy access to the City Bowl as well as Southern Suburbs. Woodstock is located between...

## **COMMERCIAL SPACE TO RENT IN WOODSTOCK**