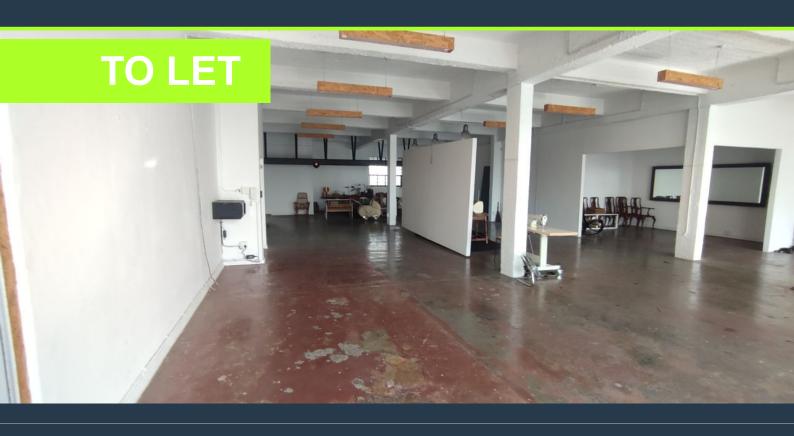

# SPIRE

www.spire.co.za

270 square meters of office space to rent in Woodstock. This 1st floor unit is situated right on busy Albert Road, which allows for access from the street, as well as signage opportunities for tenants to get brand exposure. There is secure parking available, and safety is carefully monitored through remote controlled doors and gates. This large unit has high ceilings, a kitchenette, bathrooms as well as a balcony for smokers and for office parties. This unit can serve multiple purposes and could serve businesses like CMTs, film studios, boxing gyms to name a few. Woodstock/ Salt River is the perfect location for commercial property, as it has quick and easy access to the City Bowl as well as Southern Suburbs. Woodstock is located between...

## **COMMERCIAL SPACE TO RENT IN WOODSTOCK**

#### **PROPERTY DETAILS**

- ▲ Floor Size
- 🔺 Zoning

270m<sup>2</sup> Commercial **PROPERTY | WITH PURPOSE** 