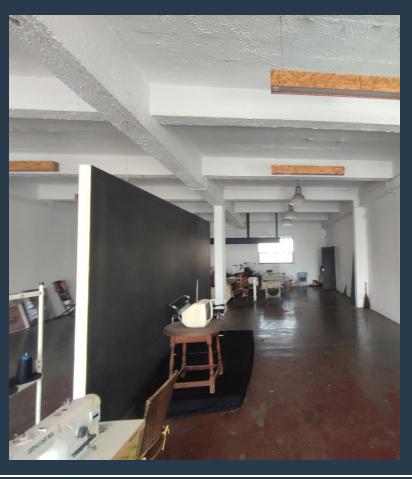

# SPIRE

www.spire.co.za

270 square meters of office space to rent in Woodstock. This 1st floor unit is situated right on busy Albert Road, which allows for access from the street, as well as signage opportunities for tenants to get brand exposure. There is secure parking available, and safety is carefully monitored through remote controlled doors and gates. This large unit has high ceilings, a kitchenette, bathrooms as well as a balcony for smokers and for office parties. This unit can serve multiple purposes and could serve businesses like CMTs, film studios, boxing gyms to name a few. Woodstock/ Salt River is the perfect location for commercial property, as it has quick and easy access to the City Bowl as well as Southern Suburbs. Woodstock is located between...

## **COMMERCIAL SPACE TO RENT IN WOODSTOCK**