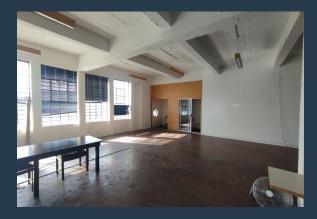

# SPIRE

www.spire.co.za

270 square meters of office space to rent in Woodstock. This 1st floor unit is situated right on busy Albert Road, which allows for access from the street, as well as signage opportunities for tenants to get brand exposure. There is secure parking available, and safety is carefully monitored through remote controlled doors and gates. This large unit has high ceilings, a kitchenette, bathrooms as well as a balcony for smokers and for office parties. This unit can serve multiple purposes and could serve businesses like CMTs, film studios, boxing gyms to name a few. Woodstock/ Salt River is the perfect location for commercial property, as it has quick and easy access to the City Bowl as well as Southern Suburbs. Woodstock is located between...

## **COMMERCIAL SPACE TO RENT IN WOODSTOCK**