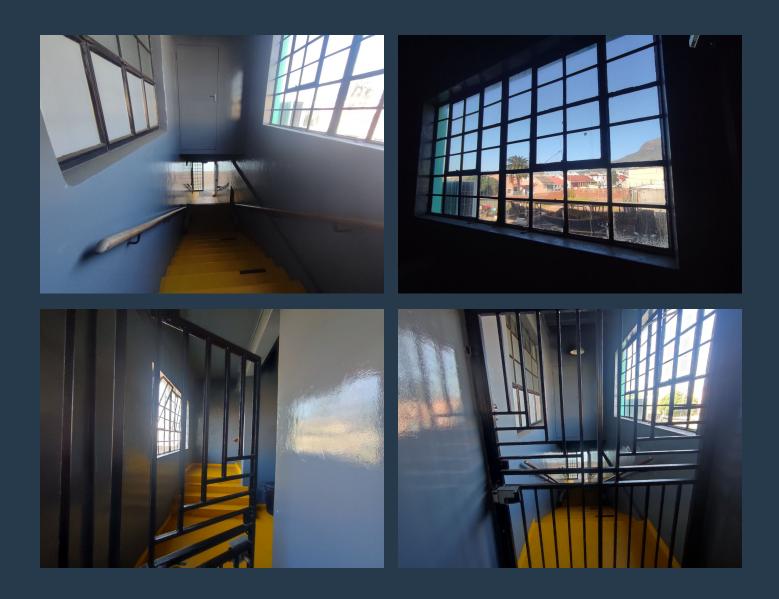

# SPIRE

www.spire.co.za

270 square meters of office space to rent in Woodstock. This 1st floor unit is situated right on busy Albert Road, which allows for access from the street, as well as signage opportunities for tenants to get brand exposure. There is secure parking available, and safety is carefully monitored through remote controlled doors and gates. This large unit has high ceilings, a kitchenette, bathrooms as well as a balcony for smokers and for office parties. This unit can serve multiple purposes and could serve businesses like CMTs, film studios, boxing gyms to name a few. Woodstock/ Salt River is the perfect location for commercial property, as it has quick and easy access to the City Bowl as well as Southern Suburbs. Woodstock is located between...