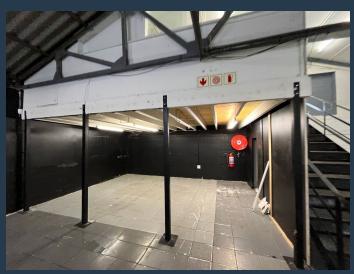

# R113,160 per month excl. VAT

www.spire.co.za

This 943m² retail/industrial space, located on Victoria Road in Salt River, offers excellent exposure and high visibility for businesses seeking a prominent position. The open-plan layout provides flexibility, while the inclusion of office space, good height, and ablutions with a kitchenette ensure a functional and well-equipped environment for operations. Situated near public transport and available for immediate occupation, this unit is ideal for businesses needing brand exposure in a bustling location. Take advantage of the prime retail or industrial opportunities this space provides in the heart of Salt River. Contact us today to schedule a viewing or for more information on securing this versatile space!

#### **PROPERTY DETAILS**

▲ Floor Size

▲ Zoning Commercial

943m<sup>2</sup>