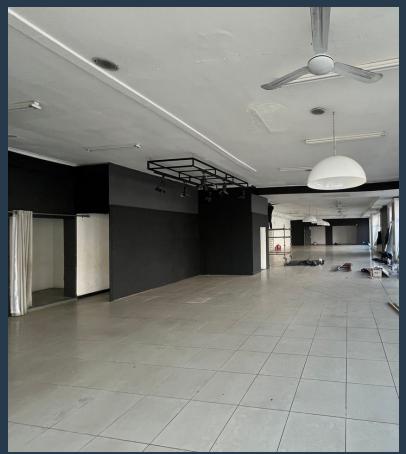

# R113,160 per month excl. VAT

www.spire.co.za

This 943m² retail/industrial space, located on Victoria Road in Salt River, offers excellent exposure and high visibility for businesses seeking a prominent position. The open-plan layout provides flexibility, while the inclusion of office space, good height, and ablutions with a kitchenette ensure a functional and well-equipped environment for operations. Situated near public transport and available for immediate occupation, this unit is ideal for businesses needing brand exposure in a bustling location. Take advantage of the prime retail or industrial opportunities this space provides in the heart of Salt River. Contact us today to schedule a viewing or for more information on securing this versatile space!