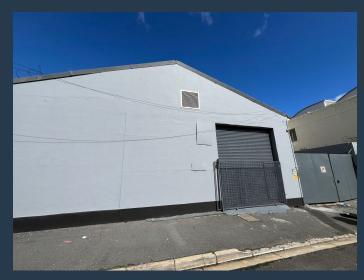

# R113,160 per month excl. VAT

www.spire.co.za

This 943m² retail/industrial space, located on Victoria Road in Salt River, offers excellent exposure and high visibility for businesses seeking a prominent position. The open-plan layout provides flexibility, while the inclusion of office space, good height, and ablutions with a kitchenette ensure a functional and well-equipped environment for operations. Situated near public transport and available for immediate occupation, this unit is ideal for businesses needing brand exposure in a bustling location. Take advantage of the prime retail or industrial opportunities this space provides in the heart of Salt River. Contact us today to schedule a viewing or for more information on securing this versatile space!

### RETAIL/WAREHOUSE SPACE TO LET IN SALT RIVER| PERFECT FOR CLOTHING...