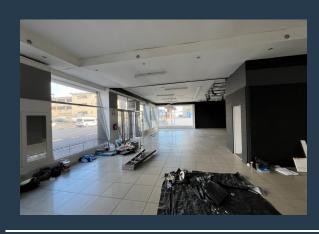

## R41,160 per month excl. VAT R120 per m<sup>2</sup>

www.spire.co.za

343 m² Retail Space to Let in Salt River/Woodstock. Available now, this 343m² retail space on Victoria Road in Salt River offers high visibility and excellent brand exposure. The unit features an open plan layout, ideal for showcasing products and accommodating a variety of retail needs. With good height and a flexible interior, it includes office space, ablutions, and a kitchenette for added convenience. Situated near public transport and neighboring established retailers like Mr Price, this location is perfect for clothing retailers looking to capitalize on the area's high foot traffic and strategic positioning. Contact us today to schedule a viewing and explore this prime retail opportunity!