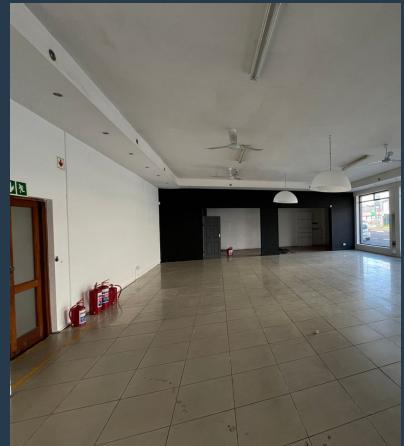

## R41,160 per month excl. VAT R120 per m<sup>2</sup>

www.spire.co.za

343 m² Retail Space to Let in Salt River/Woodstock. Available now, this 343m² retail space on Victoria Road in Salt River offers high visibility and excellent brand exposure. The unit features an open plan layout, ideal for showcasing products and accommodating a variety of retail needs. With good height and a flexible interior, it includes office space, ablutions, and a kitchenette for added convenience. Situated near public transport and neighboring established retailers like Mr Price, this location is perfect for clothing retailers looking to capitalize on the area's high foot traffic and strategic positioning. Contact us today to schedule a viewing and explore this prime retail opportunity!