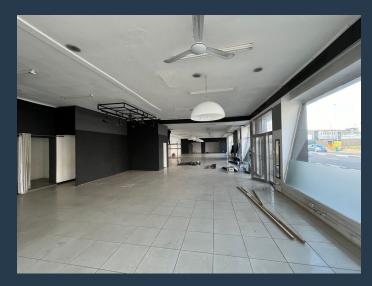

## R41,160 per month excl. VAT R120 per m<sup>2</sup>

www.spire.co.za

343 m² Retail Space to Let in Salt River/Woodstock. Available now, this 343m² retail space on Victoria Road in Salt River offers high visibility and excellent brand exposure. The unit features an open plan layout, ideal for showcasing products and accommodating a variety of retail needs. With good height and a flexible interior, it includes office space, ablutions, and a kitchenette for added convenience. Situated near public transport and neighboring established retailers like Mr Price, this location is perfect for clothing retailers looking to capitalize on the area's high foot traffic and strategic positioning. Contact us today to schedule a viewing and explore this prime retail opportunity!

### **RETAIL SPACE TO LET VICTORIA ROAD WOODSTOCK**

#### **PROPERTY DETAILS**

▲ Floor Size

343m<sup>2</sup>

▲ Zoning

Commercial