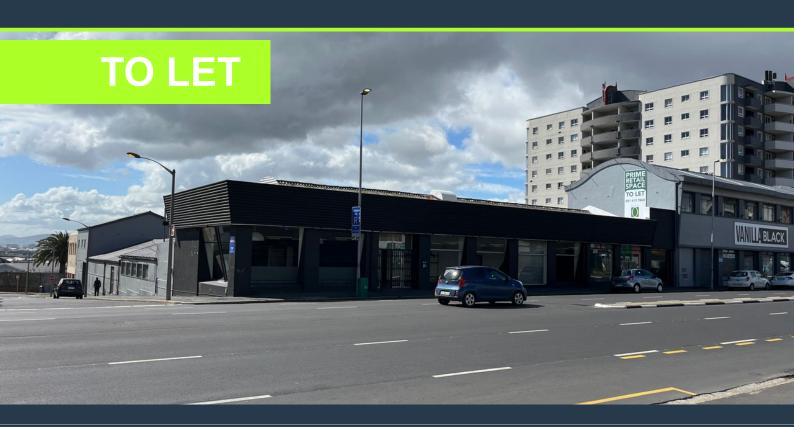

## R41,160 per month excl. VAT R120 per m<sup>2</sup>

www.spire.co.za

343 m² Retail Space to Let in Salt River/Woodstock. Available now, this 343m² retail space on Victoria Road in Salt River offers high visibility and excellent brand exposure. The unit features an open plan layout, ideal for showcasing products and accommodating a variety of retail needs. With good height and a flexible interior, it includes office space, ablutions, and a kitchenette for added convenience. Situated near public transport and neighboring established retailers like Mr Price, this location is perfect for clothing retailers looking to capitalize on the area's high foot traffic and strategic positioning. Contact us today to schedule a viewing and explore this prime retail opportunity!

### **RETAIL SPACE TO LET VICTORIA ROAD WOODSTOCK**