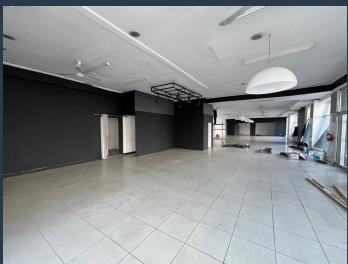

## R41,160 per month excl. VAT R120 per m<sup>2</sup>

www.spire.co.za

343 m² Retail Space to Let in Salt River/Woodstock. Available now, this 343m² retail space on Victoria Road in Salt River offers high visibility and excellent brand exposure. The unit features an open plan layout, ideal for showcasing products and accommodating a variety of retail needs. With good height and a flexible interior, it includes office space, ablutions, and a kitchenette for added convenience. Situated near public transport and neighboring established retailers like Mr Price, this location is perfect for clothing retailers looking to capitalize on the area's high foot traffic and strategic positioning. Contact us today to schedule a viewing and explore this prime retail opportunity!

### **RETAIL SPACE TO LET VICTORIA ROAD WOODSTOCK**

#### **PROPERTY DETAILS**

▲ Floor Size

343m<sup>2</sup>

▲ Zoning

Commercial