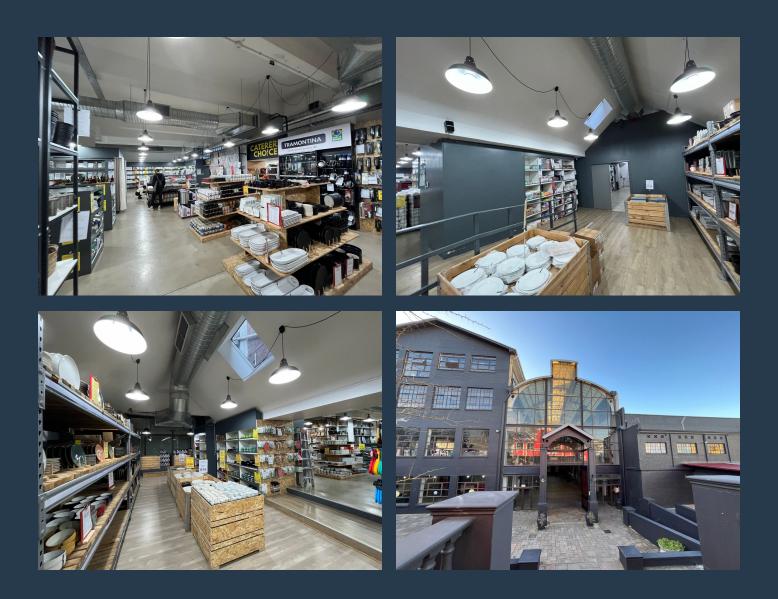

# SPIRE

www.spire.co.za

486m<sup>2</sup> versatile retail space on Sir Lowry Road. Unlock the potential of your business with this expansive retail space located in the prestigious The Palms in Woodstock. Offering 486m<sup>2</sup> of versatile space, this ground-floor unit is perfectly positioned to maximize exposure and foot traffic along Sir Lowry Road. The space includes easily accessible customer parking, a secure alarm system, a kitchenette area in the storeroom at the back of the shop, bathrooms on the same floor, ample storage space, and an openplan layout that can be customized to suit your retail concept. Why Choose the Palms, Woodstock: This AAA retail space is ideal for businesses seeking an upscale, exclusive retail environment. Benefit from the bustling activity along...

### PRIME RETAIL SPACE AVAILABLE AT THE PALMS, WOODSTOCK

#### **PROPERTY DETAILS**

▲ Floor Size

🔺 Zoning

486m<sup>2</sup> Commercial