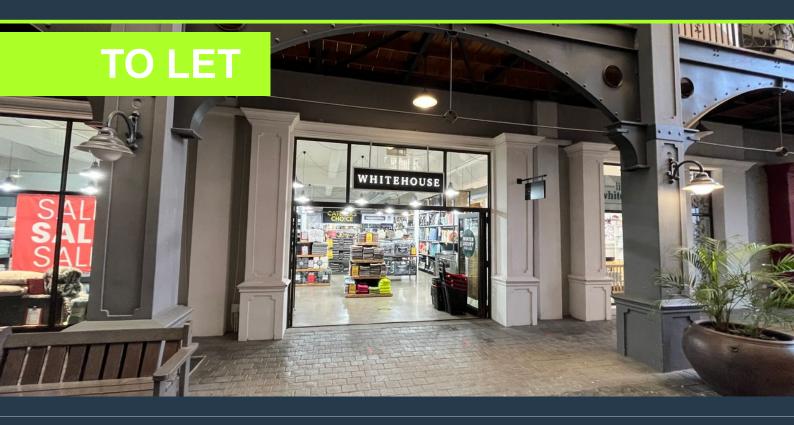

# SPIRE

www.spire.co.za

486m<sup>2</sup> versatile retail space on Sir Lowry Road. Unlock the potential of your business with this expansive retail space located in the prestigious The Palms in Woodstock. Offering 486m<sup>2</sup> of versatile space, this ground-floor unit is perfectly positioned to maximize exposure and foot traffic along Sir Lowry Road. The space includes easily accessible customer parking, a secure alarm system, a kitchenette area in the storeroom at the back of the shop, bathrooms on the same floor, ample storage space, and an openplan layout that can be customized to suit your retail concept. Why Choose the Palms, Woodstock: This AAA retail space is ideal for businesses seeking an upscale, exclusive retail environment. Benefit from the bustling activity along...

### PRIME RETAIL SPACE AVAILABLE AT THE PALMS, WOODSTOCK