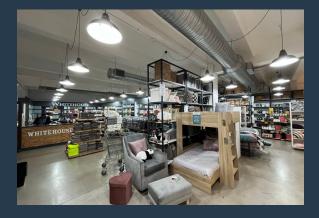

# SPIRE

www.spire.co.za

486m<sup>2</sup> versatile retail space on Sir Lowry Road. Unlock the potential of your business with this expansive retail space located in the prestigious The Palms in Woodstock. Offering 486m<sup>2</sup> of versatile space, this ground-floor unit is perfectly positioned to maximize exposure and foot traffic along Sir Lowry Road. The space includes easily accessible customer parking, a secure alarm system, a kitchenette area in the storeroom at the back of the shop, bathrooms on the same floor, ample storage space, and an openplan layout that can be customized to suit your retail concept. Why Choose the Palms, Woodstock: This AAA retail space is ideal for businesses seeking an upscale, exclusive retail environment. Benefit from the bustling activity along...

#### **PROPERTY DETAILS**

▲ Floor Size

🔺 Zoning

486m<sup>2</sup> Commercial