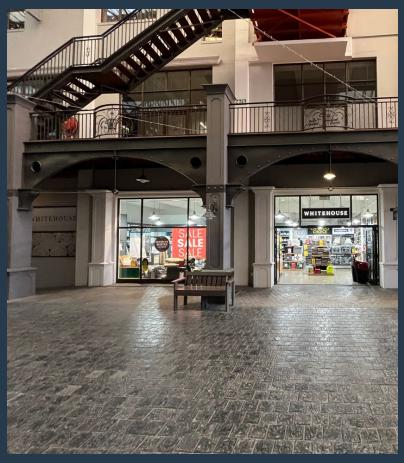

# SPIRE

www.spire.co.za

486m<sup>2</sup> versatile retail space on Sir Lowry Road. Unlock the potential of your business with this expansive retail space located in the prestigious The Palms in Woodstock. Offering 486m<sup>2</sup> of versatile space, this ground-floor unit is perfectly positioned to maximize exposure and foot traffic along Sir Lowry Road. The space includes easily accessible customer parking, a secure alarm system, a kitchenette area in the storeroom at the back of the shop, bathrooms on the same floor, ample storage space, and an openplan layout that can be customized to suit your retail concept. Why Choose the Palms, Woodstock: This AAA retail space is ideal for businesses seeking an upscale, exclusive retail environment. Benefit from the bustling activity along...

### PRIME RETAIL SPACE AVAILABLE AT THE PALMS, WOODSTOCK