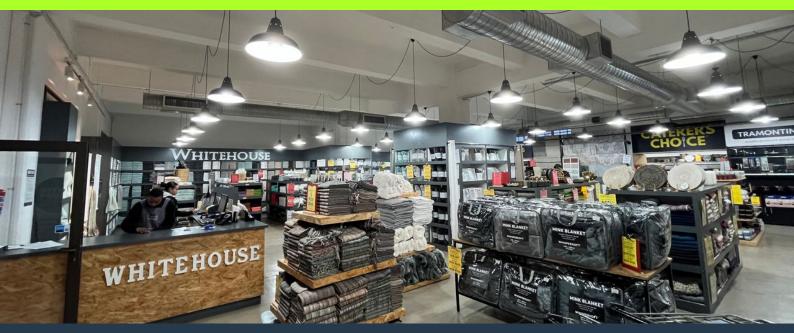

# SPIRE

www.spire.co.za

486m<sup>2</sup> versatile retail space on Sir Lowry Road. Unlock the potential of your business with this expansive retail space located in the prestigious The Palms in Woodstock. Offering 486m<sup>2</sup> of versatile space, this ground-floor unit is perfectly positioned to maximize exposure and foot traffic along Sir Lowry Road. The space includes easily accessible customer parking, a secure alarm system, a kitchenette area in the storeroom at the back of the shop, bathrooms on the same floor, ample storage space, and an openplan layout that can be customized to suit your retail concept. Why Choose the Palms, Woodstock: This AAA retail space is ideal for businesses seeking an upscale, exclusive retail environment. Benefit from the bustling activity along...

#### **PROPERTY DETAILS**

▲ Floor Size

🔺 Zoning

486m<sup>2</sup> Commercial