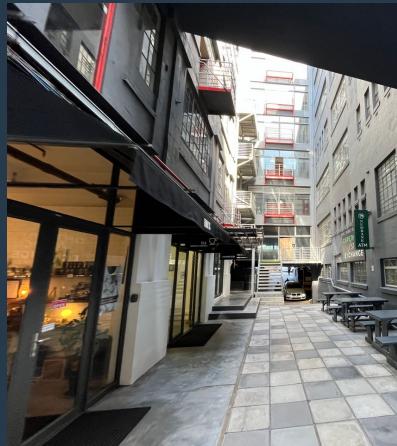

## R27,500 per month excl. VAT R110 per m<sup>2</sup>

www.spire.co.za

250m² Office to Let, The Woodstock Exchange, Woodstock. Prime commercial opportunity in the Woodstock district. The office unit is located on the 2nd floor at The Woodstock Exchange, with a highly successful residential development just across the way. This space blends artistic flair with practical functionality, making it an ideal choice for businesses seeking a unique workspace. The Woodstock Exchange is well-known for its dynamic atmosphere and eclectic mix of creative professionals, providing an inspiring environment for innovation and collaboration. Enjoy easy access to major routes such as the N1, ensuring quick connections to the CBD and surrounding areas. Easy access to all major transport services. The property is equipped with...