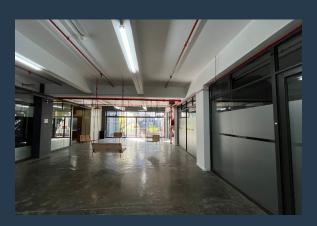

## R27,500 per month excl. VAT R110 per m<sup>2</sup>

www.spire.co.za

250m² Office to Let, The Woodstock Exchange, Woodstock. Prime commercial opportunity in the Woodstock district. The office unit is located on the 2nd floor at The Woodstock Exchange, with a highly successful residential development just across the way. This space blends artistic flair with practical functionality, making it an ideal choice for businesses seeking a unique workspace. The Woodstock Exchange is well-known for its dynamic atmosphere and eclectic mix of creative professionals, providing an inspiring environment for innovation and collaboration. Enjoy easy access to major routes such as the N1, ensuring quick connections to the CBD and surrounding areas. Easy access to all major transport services. The property is equipped with...