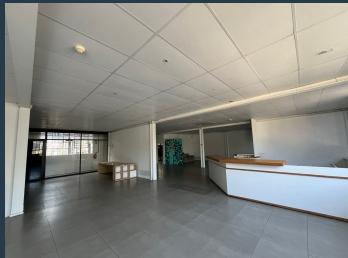

## R27,500 per month excl. VAT R110 per m<sup>2</sup>

www.spire.co.za

250m² Office to Let, The Woodstock Exchange, Woodstock. Prime commercial opportunity in the Woodstock district. The office unit is located on the 2nd floor at The Woodstock Exchange, with a highly successful residential development just across the way. This space blends artistic flair with practical functionality, making it an ideal choice for businesses seeking a unique workspace. The Woodstock Exchange is well-known for its dynamic atmosphere and eclectic mix of creative professionals, providing an inspiring environment for innovation and collaboration. Enjoy easy access to major routes such as the N1, ensuring quick connections to the CBD and surrounding areas. Easy access to all major transport services. The property is equipped with...