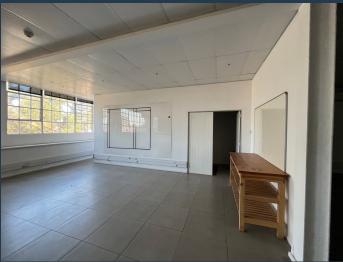

## R27,500 per month excl. VAT R110 per m<sup>2</sup>

www.spire.co.za

250m² Office to Let, The Woodstock Exchange, Woodstock. Prime commercial opportunity in the Woodstock district. The office unit is located on the 2nd floor at The Woodstock Exchange, with a highly successful residential development just across the way. This space blends artistic flair with practical functionality, making it an ideal choice for businesses seeking a unique workspace. The Woodstock Exchange is well-known for its dynamic atmosphere and eclectic mix of creative professionals, providing an inspiring environment for innovation and collaboration. Enjoy easy access to major routes such as the N1, ensuring quick connections to the CBD and surrounding areas. Easy access to all major transport services. The property is equipped with...