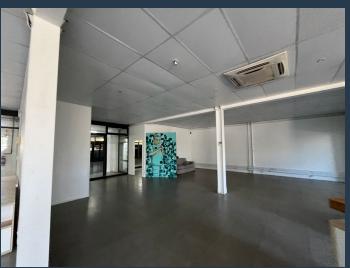

## R27,500 per month excl. VAT R110 per m<sup>2</sup>

www.spire.co.za

250m² Office to Let, The Woodstock Exchange, Woodstock. Prime commercial opportunity in the Woodstock district. The office unit is located on the 2nd floor at The Woodstock Exchange, with a highly successful residential development just across the way. This space blends artistic flair with practical functionality, making it an ideal choice for businesses seeking a unique workspace. The Woodstock Exchange is well-known for its dynamic atmosphere and eclectic mix of creative professionals, providing an inspiring environment for innovation and collaboration. Enjoy easy access to major routes such as the N1, ensuring quick connections to the CBD and surrounding areas. Easy access to all major transport services. The property is equipped with...