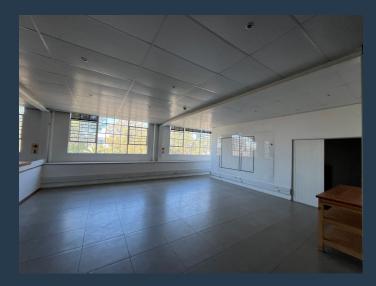

## R27,500 per month excl. VAT R110 per m<sup>2</sup>

www.spire.co.za

250m² Office to Let, The Woodstock Exchange, Woodstock. Prime commercial opportunity in the Woodstock district. The office unit is located on the 2nd floor at The Woodstock Exchange, with a highly successful residential development just across the way. This space blends artistic flair with practical functionality, making it an ideal choice for businesses seeking a unique workspace. The Woodstock Exchange is well-known for its dynamic atmosphere and eclectic mix of creative professionals, providing an inspiring environment for innovation and collaboration. Enjoy easy access to major routes such as the N1, ensuring quick connections to the CBD and surrounding areas. Easy access to all major transport services. The property is equipped with...