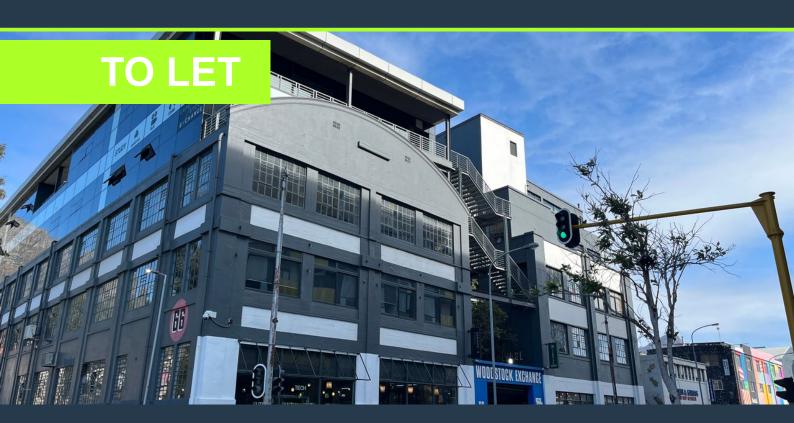

## R27,500 per month excl. VAT R110 per m<sup>2</sup>

www.spire.co.za

250m² Office to Let, The Woodstock Exchange, Woodstock. Prime commercial opportunity in the Woodstock district. The office unit is located on the 2nd floor at The Woodstock Exchange, with a highly successful residential development just across the way. This space blends artistic flair with practical functionality, making it an ideal choice for businesses seeking a unique workspace. The Woodstock Exchange is well-known for its dynamic atmosphere and eclectic mix of creative professionals, providing an inspiring environment for innovation and collaboration. Enjoy easy access to major routes such as the N1, ensuring quick connections to the CBD and surrounding areas. Easy access to all major transport services. The property is equipped with...

### COMMERCIAL SPACE TO RENT IN WOODSTOCK | WOODSTOCK EXCHANGE