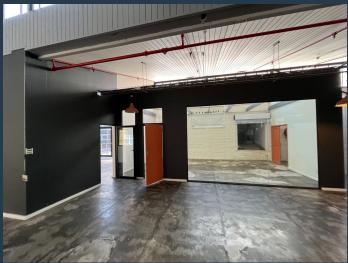

# R55,000 per month excl. VAT R107 per m<sup>2</sup>

www.spire.co.za

510m² Office to Let in The Woodstock Exchange, Woodstock. Prime commercial opportunity in the Woodstock district. This unit is located on the 4th floor at The Woodstock Exchange. This space blends artistic flair with practical functionality, making it an ideal choice for businesses seeking a unique workspace. The Woodstock Exchange is well-known for its dynamic atmosphere and eclectic mix of creative professionals, providing an inspiring environment for innovation and collaboration. Enjoy easy access to major routes such as the N1, ensuring quick connections to the CBD and surrounding areas. The property is equipped with a backup generator, ensuring uninterrupted workflow. Parking is available in the basement at a cost per month. This...