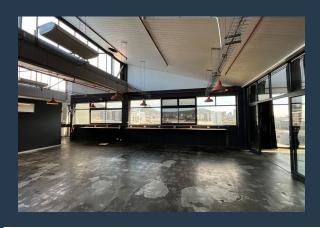

# R55,000 per month excl. VAT R107 per m<sup>2</sup>

www.spire.co.za

510m² Office to Let in The Woodstock Exchange, Woodstock. Prime commercial opportunity in the Woodstock district. This unit is located on the 4th floor at The Woodstock Exchange. This space blends artistic flair with practical functionality, making it an ideal choice for businesses seeking a unique workspace. The Woodstock Exchange is well-known for its dynamic atmosphere and eclectic mix of creative professionals, providing an inspiring environment for innovation and collaboration. Enjoy easy access to major routes such as the N1, ensuring quick connections to the CBD and surrounding areas. The property is equipped with a backup generator, ensuring uninterrupted workflow. Parking is available in the basement at a cost per month. This...