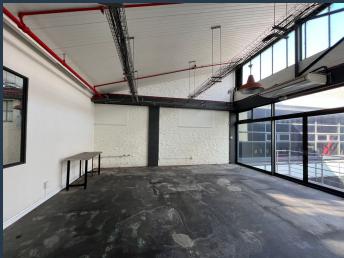

# R55,000 per month excl. VAT R107 per m<sup>2</sup>

www.spire.co.za

510m² Office to Let in The Woodstock Exchange, Woodstock. Prime commercial opportunity in the Woodstock district. This unit is located on the 4th floor at The Woodstock Exchange. This space blends artistic flair with practical functionality, making it an ideal choice for businesses seeking a unique workspace. The Woodstock Exchange is well-known for its dynamic atmosphere and eclectic mix of creative professionals, providing an inspiring environment for innovation and collaboration. Enjoy easy access to major routes such as the N1, ensuring quick connections to the CBD and surrounding areas. The property is equipped with a backup generator, ensuring uninterrupted workflow. Parking is available in the basement at a cost per month. This...