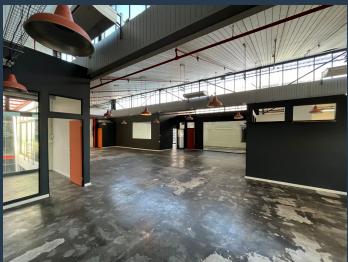

# R55,000 per month excl. VAT R107 per m<sup>2</sup>

www.spire.co.za

510m² Office to Let in The Woodstock Exchange, Woodstock. Prime commercial opportunity in the Woodstock district. This unit is located on the 4th floor at The Woodstock Exchange. This space blends artistic flair with practical functionality, making it an ideal choice for businesses seeking a unique workspace. The Woodstock Exchange is well-known for its dynamic atmosphere and eclectic mix of creative professionals, providing an inspiring environment for innovation and collaboration. Enjoy easy access to major routes such as the N1, ensuring quick connections to the CBD and surrounding areas. The property is equipped with a backup generator, ensuring uninterrupted workflow. Parking is available in the basement at a cost per month. This...