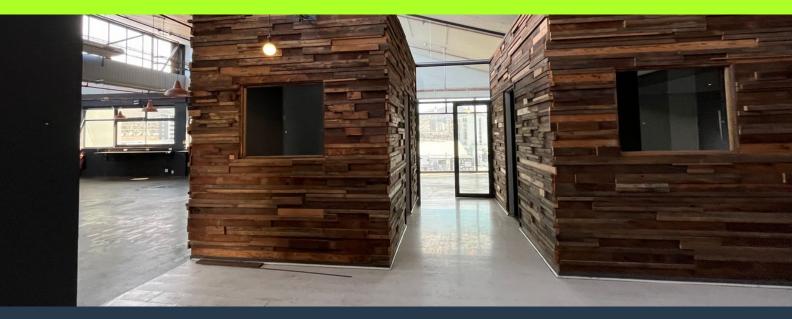

# R55,000 per month excl. VAT R107 per m<sup>2</sup>

www.spire.co.za

510m² Office to Let in The Woodstock Exchange, Woodstock. Prime commercial opportunity in the Woodstock district. This unit is located on the 4th floor at The Woodstock Exchange. This space blends artistic flair with practical functionality, making it an ideal choice for businesses seeking a unique workspace. The Woodstock Exchange is well-known for its dynamic atmosphere and eclectic mix of creative professionals, providing an inspiring environment for innovation and collaboration. Enjoy easy access to major routes such as the N1, ensuring quick connections to the CBD and surrounding areas. The property is equipped with a backup generator, ensuring uninterrupted workflow. Parking is available in the basement at a cost per month. This...