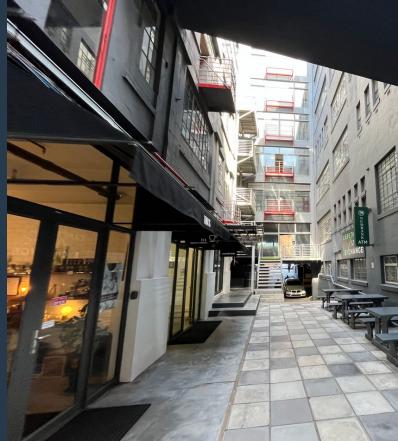

# R55,000 per month excl. VAT R107 per m<sup>2</sup>

www.spire.co.za

510m² Office to Let in The Woodstock Exchange, Woodstock. Prime commercial opportunity in the Woodstock district. This unit is located on the 4th floor at The Woodstock Exchange. This space blends artistic flair with practical functionality, making it an ideal choice for businesses seeking a unique workspace. The Woodstock Exchange is well-known for its dynamic atmosphere and eclectic mix of creative professionals, providing an inspiring environment for innovation and collaboration. Enjoy easy access to major routes such as the N1, ensuring quick connections to the CBD and surrounding areas. The property is equipped with a backup generator, ensuring uninterrupted workflow. Parking is available in the basement at a cost per month. This...