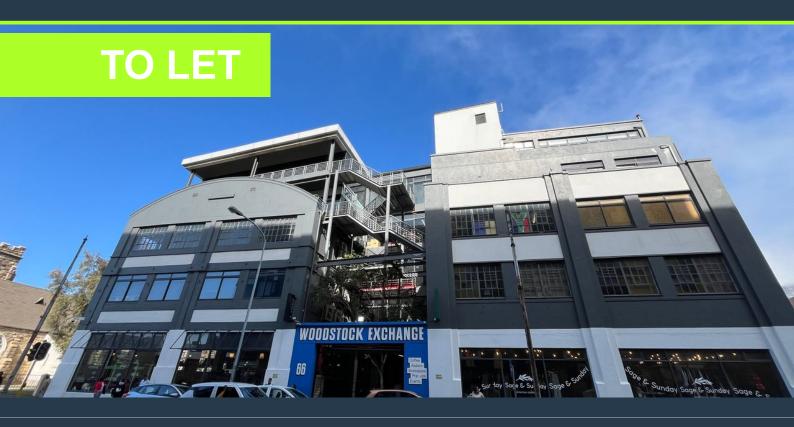

# R55,000 per month excl. VAT R107 per m<sup>2</sup>

www.spire.co.za

510m² Office to Let in The Woodstock Exchange, Woodstock. Prime commercial opportunity in the Woodstock district. This unit is located on the 4th floor at The Woodstock Exchange. This space blends artistic flair with practical functionality, making it an ideal choice for businesses seeking a unique workspace. The Woodstock Exchange is well-known for its dynamic atmosphere and eclectic mix of creative professionals, providing an inspiring environment for innovation and collaboration. Enjoy easy access to major routes such as the N1, ensuring quick connections to the CBD and surrounding areas. The property is equipped with a backup generator, ensuring uninterrupted workflow. Parking is available in the basement at a cost per month. This...

### COMMERCIAL SPACE TO RENT IN WOODSTOCK | WOODSTOCK EXCHANGE