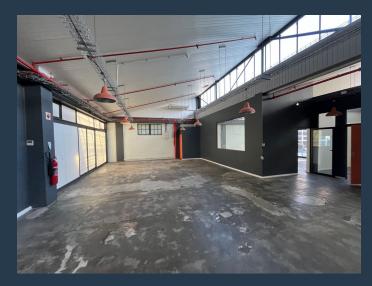

# R55,000 per month excl. VAT R107 per m<sup>2</sup>

www.spire.co.za

510m² Office to Let in The Woodstock Exchange, Woodstock. Prime commercial opportunity in the Woodstock district. This unit is located on the 4th floor at The Woodstock Exchange. This space blends artistic flair with practical functionality, making it an ideal choice for businesses seeking a unique workspace. The Woodstock Exchange is well-known for its dynamic atmosphere and eclectic mix of creative professionals, providing an inspiring environment for innovation and collaboration. Enjoy easy access to major routes such as the N1, ensuring quick connections to the CBD and surrounding areas. The property is equipped with a backup generator, ensuring uninterrupted workflow. Parking is available in the basement at a cost per month. This...