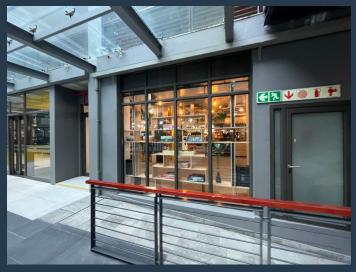

## R59,160 per month excl. VAT R170 per m<sup>2</sup>

www.spire.co.za

348 m² Office to rent on the 7th floor at The District Building in Woodstock. Very neat fitted out space offering great views over Table Mountain. The space is mostly open plan with a meeting rooms and full kitchen. The District, an A-Grade office development located on Sir Lowry Road, designed to meet the demands of modern businesses while maintaining the charm and energy of the surrounding neighborhood. With neat offices, full-length windows that bathe workspaces in natural light, 24-hour security, and ample parking, The District offers everything a growing business could want in a contemporary office setting. The District offers a range of neat office spaces designed with flexibility in mind. Whether you're a small start-up looking...

### 348 M² OFFICE TO LET IN WOODSTOCK | THE DISTRICT