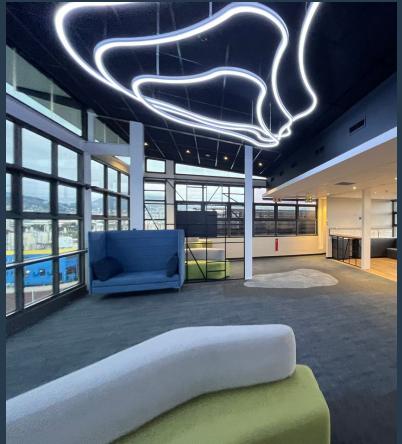

## R59,160 per month excl. VAT R170 per m<sup>2</sup>

www.spire.co.za

348 m² Office to rent on the 7th floor at The District Building in Woodstock. Very neat fitted out space offering great views over Table Mountain. The space is mostly open plan with a meeting rooms and full kitchen. The District, an A-Grade office development located on Sir Lowry Road, designed to meet the demands of modern businesses while maintaining the charm and energy of the surrounding neighborhood. With neat offices, full-length windows that bathe workspaces in natural light, 24-hour security, and ample parking, The District offers everything a growing business could want in a contemporary office setting. The District offers a range of neat office spaces designed with flexibility in mind. Whether you're a small start-up looking...