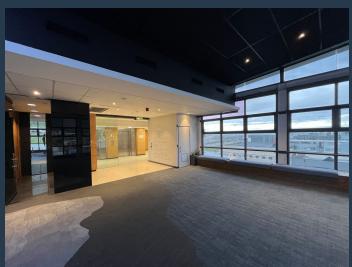

## R59,160 per month excl. VAT R170 per m<sup>2</sup>

www.spire.co.za

348 m² Office to rent on the 7th floor at The District Building in Woodstock. Very neat fitted out space offering great views over Table Mountain. The space is mostly open plan with a meeting rooms and full kitchen. The District, an A-Grade office development located on Sir Lowry Road, designed to meet the demands of modern businesses while maintaining the charm and energy of the surrounding neighborhood. With neat offices, full-length windows that bathe workspaces in natural light, 24-hour security, and ample parking, The District offers everything a growing business could want in a contemporary office setting. The District offers a range of neat office spaces designed with flexibility in mind. Whether you're a small start-up looking...

### 348 M² OFFICE TO LET IN WOODSTOCK | THE DISTRICT