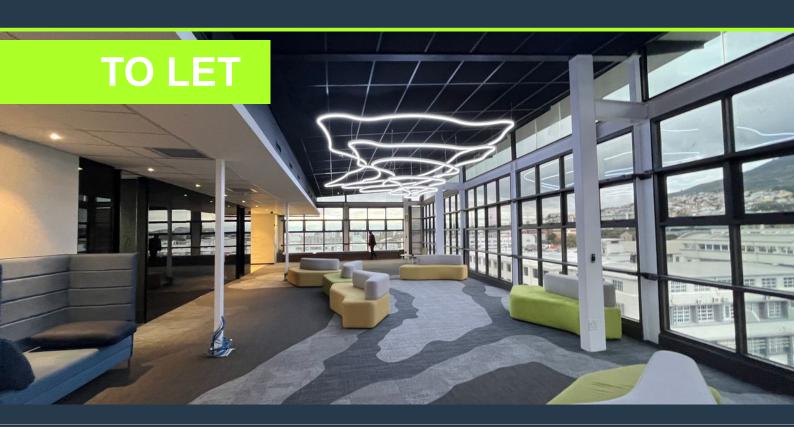

## R59,160 per month excl. VAT R170 per m<sup>2</sup>

www.spire.co.za

348 m² Office to rent on the 7th floor at The District Building in Woodstock. Very neat fitted out space offering great views over Table Mountain. The space is mostly open plan with a meeting rooms and full kitchen. The District, an A-Grade office development located on Sir Lowry Road, designed to meet the demands of modern businesses while maintaining the charm and energy of the surrounding neighborhood. With neat offices, full-length windows that bathe workspaces in natural light, 24-hour security, and ample parking, The District offers everything a growing business could want in a contemporary office setting. The District offers a range of neat office spaces designed with flexibility in mind. Whether you're a small start-up looking...