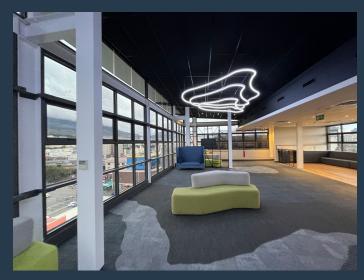

## R59,160 per month excl. VAT R170 per m<sup>2</sup>

www.spire.co.za

348 m² Office to rent on the 7th floor at The District Building in Woodstock. Very neat fitted out space offering great views over Table Mountain. The space is mostly open plan with a meeting rooms and full kitchen. The District, an A-Grade office development located on Sir Lowry Road, designed to meet the demands of modern businesses while maintaining the charm and energy of the surrounding neighborhood. With neat offices, full-length windows that bathe workspaces in natural light, 24-hour security, and ample parking, The District offers everything a growing business could want in a contemporary office setting. The District offers a range of neat office spaces designed with flexibility in mind. Whether you're a small start-up looking...

### 348 M² OFFICE TO LET IN WOODSTOCK | THE DISTRICT