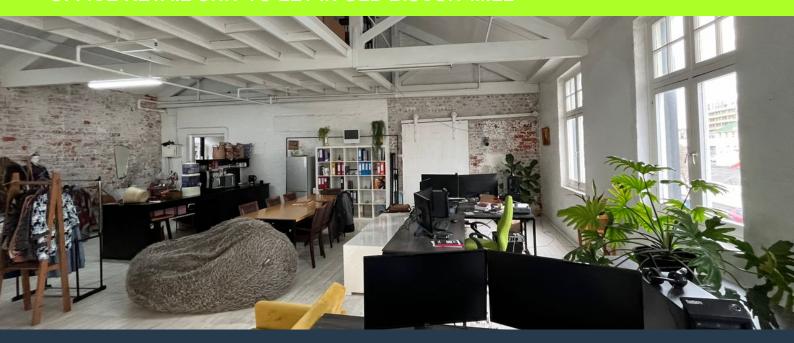

# **R24,995** per month excl. VAT R198 per m<sup>2</sup>

www.spire.co.za

126m² Retail/Studio Space to let in Old Biscuit Mill, Woodstock. Discover a stunning opportunity in the iconic Old Biscuit Mill, situated in the heart of Woodstock. This vibrant location offers a unique blend of historic charm and modern amenities, making it an ideal spot for businesses looking to thrive in a dynamic environment. Perfect for creative studios, boutique retail stores, design agencies, or small tech startups, this space is tailored for those seeking an inspiring and accessible location. The first-floor space features an expansive open-plan layout, contemporary open-plan kitchenette, elegant wooden flooring, and large windows that flood the area with natural light. Enjoy a welcoming and productive atmosphere with features...