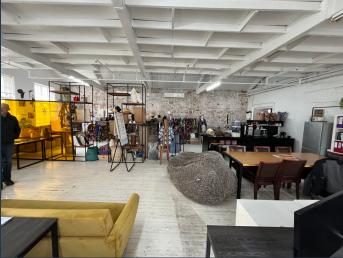

# **R24,995** per month excl. VAT R198 per m<sup>2</sup>

www.spire.co.za

126m² Retail/Studio Space to let in Old Biscuit Mill, Woodstock. Discover a stunning opportunity in the iconic Old Biscuit Mill, situated in the heart of Woodstock. This vibrant location offers a unique blend of historic charm and modern amenities, making it an ideal spot for businesses looking to thrive in a dynamic environment. Perfect for creative studios, boutique retail stores, design agencies, or small tech startups, this space is tailored for those seeking an inspiring and accessible location. The first-floor space features an expansive open-plan layout, contemporary open-plan kitchenette, elegant wooden flooring, and large windows that flood the area with natural light. Enjoy a welcoming and productive atmosphere with features...