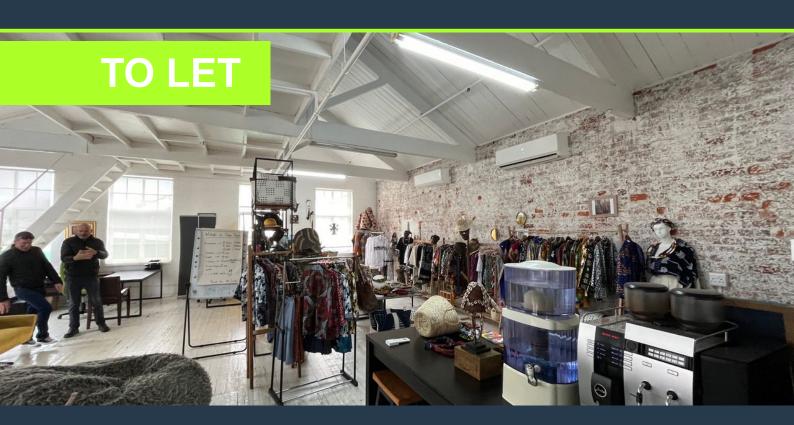

# **R24,995** per month excl. VAT R198 per m<sup>2</sup>

www.spire.co.za

126m² Retail/Studio Space to let in Old Biscuit Mill, Woodstock. Discover a stunning opportunity in the iconic Old Biscuit Mill, situated in the heart of Woodstock. This vibrant location offers a unique blend of historic charm and modern amenities, making it an ideal spot for businesses looking to thrive in a dynamic environment. Perfect for creative studios, boutique retail stores, design agencies, or small tech startups, this space is tailored for those seeking an inspiring and accessible location. The first-floor space features an expansive open-plan layout, contemporary open-plan kitchenette, elegant wooden flooring, and large windows that flood the area with natural light. Enjoy a welcoming and productive atmosphere with features...