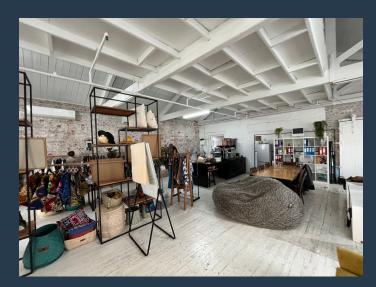

# **R24,995** per month excl. VAT R198 per m<sup>2</sup>

www.spire.co.za

126m² Retail/Studio Space to let in Old Biscuit Mill, Woodstock. Discover a stunning opportunity in the iconic Old Biscuit Mill, situated in the heart of Woodstock. This vibrant location offers a unique blend of historic charm and modern amenities, making it an ideal spot for businesses looking to thrive in a dynamic environment. Perfect for creative studios, boutique retail stores, design agencies, or small tech startups, this space is tailored for those seeking an inspiring and accessible location. The first-floor space features an expansive open-plan layout, contemporary open-plan kitchenette, elegant wooden flooring, and large windows that flood the area with natural light. Enjoy a welcoming and productive atmosphere with features...