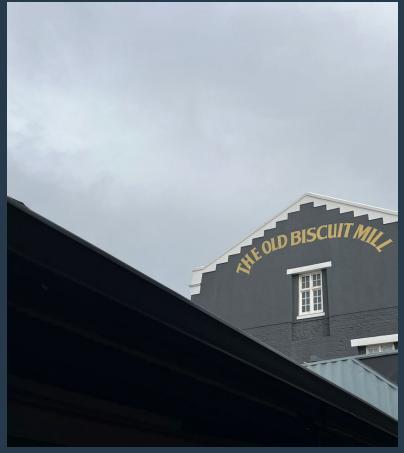

# **R24,995** per month excl. VAT R198 per m<sup>2</sup>

www.spire.co.za

126m² Retail/Studio Space to let in Old Biscuit Mill, Woodstock. Discover a stunning opportunity in the iconic Old Biscuit Mill, situated in the heart of Woodstock. This vibrant location offers a unique blend of historic charm and modern amenities, making it an ideal spot for businesses looking to thrive in a dynamic environment. Perfect for creative studios, boutique retail stores, design agencies, or small tech startups, this space is tailored for those seeking an inspiring and accessible location. The first-floor space features an expansive open-plan layout, contemporary open-plan kitchenette, elegant wooden flooring, and large windows that flood the area with natural light. Enjoy a welcoming and productive atmosphere with features...

### OFFICE RETAIL UNIT TO LET IN OLD BISCUIT MILL