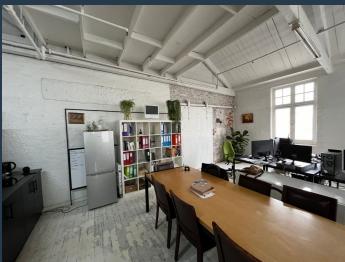

# **R24,995** per month excl. VAT R198 per m<sup>2</sup>

www.spire.co.za

126m² Retail/Studio Space to let in Old Biscuit Mill, Woodstock. Discover a stunning opportunity in the iconic Old Biscuit Mill, situated in the heart of Woodstock. This vibrant location offers a unique blend of historic charm and modern amenities, making it an ideal spot for businesses looking to thrive in a dynamic environment. Perfect for creative studios, boutique retail stores, design agencies, or small tech startups, this space is tailored for those seeking an inspiring and accessible location. The first-floor space features an expansive open-plan layout, contemporary open-plan kitchenette, elegant wooden flooring, and large windows that flood the area with natural light. Enjoy a welcoming and productive atmosphere with features...