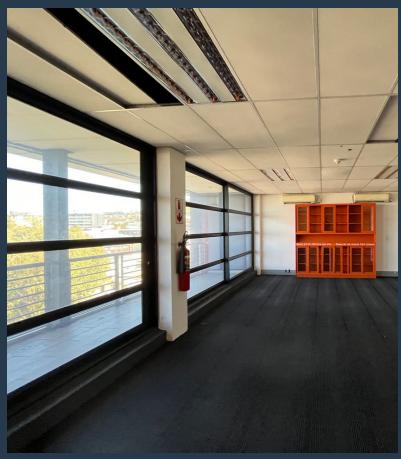

### SPIRE

www.spire.co.za

1421 square meter commercial office space to rent in Woodstock. Welcome to the Woodstock Exchange, one of Cape Town's most exciting developments. With million-rand fittings left in place from the previous tenant, this large commercial space is fitted with sound recording studio/booths, treated with state-ofthe-art features. Other features include: - internal bathrooms - tenant parking at additional cost - multiple breakaway areas - balconies and views - signage opportunities - retail stores at the bottom - 24-hour security & 24-hour access Spire Properties, with our extensive selection of office and retail spaces available for rent in Woodstock are well-equipped to find your ideal location. Our knowledgeable area agents have...

#### **PROPERTY DETAILS**

- ▲ Floor Size
- 🔺 Zoning
- 1421m<sup>2</sup> Commercial

**PROPERTY | WITH PURPOSE** 