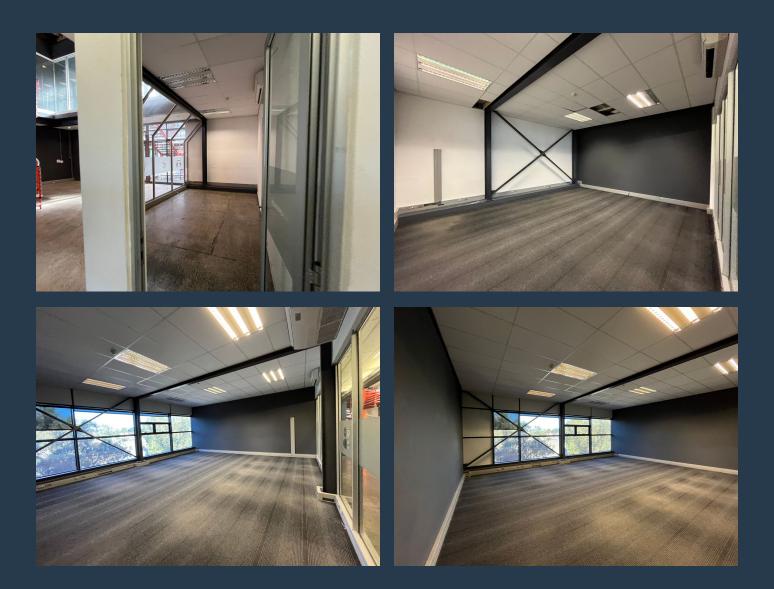

### SPIRE

www.spire.co.za

1421 square meter commercial office space to rent in Woodstock. Welcome to the Woodstock Exchange, one of Cape Town's most exciting developments. With million-rand fittings left in place from the previous tenant, this large commercial space is fitted with sound recording studio/booths, treated with state-ofthe-art features. Other features include: - internal bathrooms - tenant parking at additional cost - multiple breakaway areas - balconies and views - signage opportunities - retail stores at the bottom - 24-hour security & 24-hour access Spire Properties, with our extensive selection of office and retail spaces available for rent in Woodstock are well-equipped to find your ideal location. Our knowledgeable area agents have...

#### **PROPERTY DETAILS**

- ▲ Floor Size
- 🔺 Zoning
- 1421m<sup>2</sup> Commercial

**PROPERTY | WITH PURPOSE** 