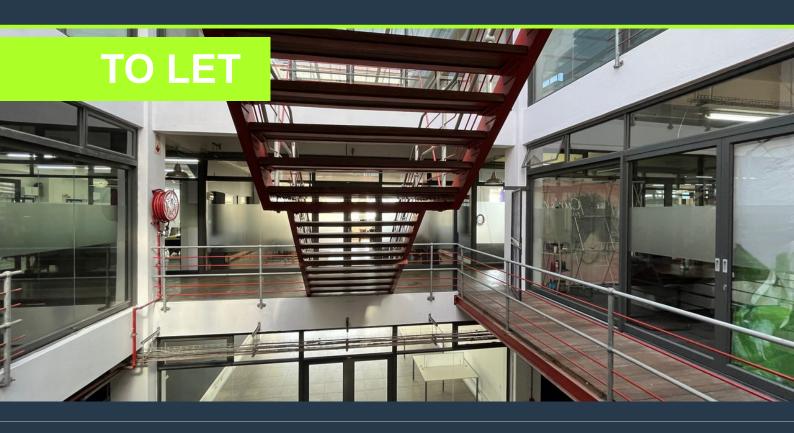

### SPIRE

www.spire.co.za

1421 square meter commercial office space to rent in Woodstock. Welcome to the Woodstock Exchange, one of Cape Town's most exciting developments. With million-rand fittings left in place from the previous tenant, this large commercial space is fitted with sound recording studio/booths, treated with state-ofthe-art features. Other features include: - internal bathrooms - tenant parking at additional cost - multiple breakaway areas - balconies and views - signage opportunities - retail stores at the bottom - 24-hour security & 24-hour access Spire Properties, with our extensive selection of office and retail spaces available for rent in Woodstock are well-equipped to find your ideal location. Our knowledgeable area agents have...

### OFFICE TO LET IN WOODSTOCK | WOODSTOCK EXCHANGE